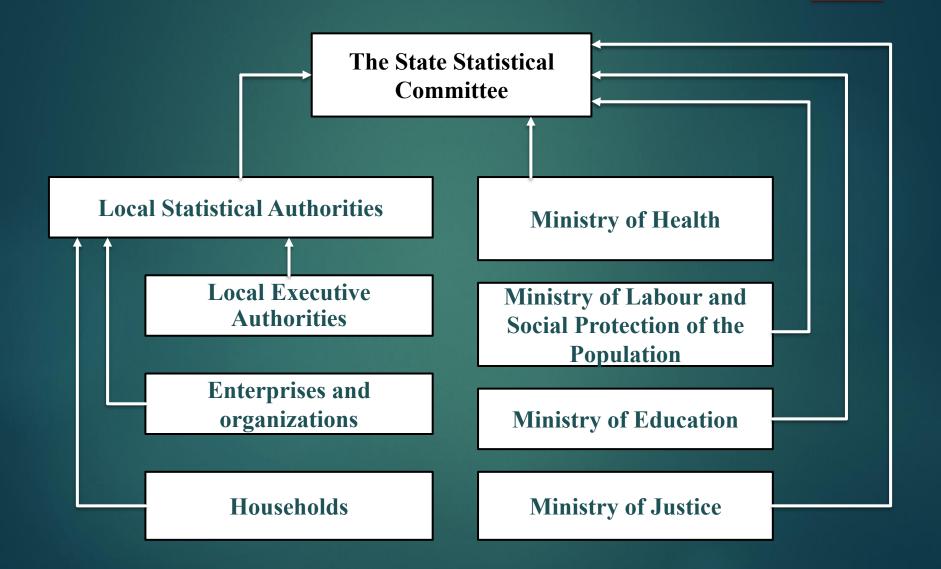

### **Data sources**

- ► Child care facilities information collection in the form of statistical reporting
- ► Households The State Statistical Committee conducts sample surveys of households on various topics
- **▶** Census
- ► Administrative data of the relevant government agencies

### **Data collection**