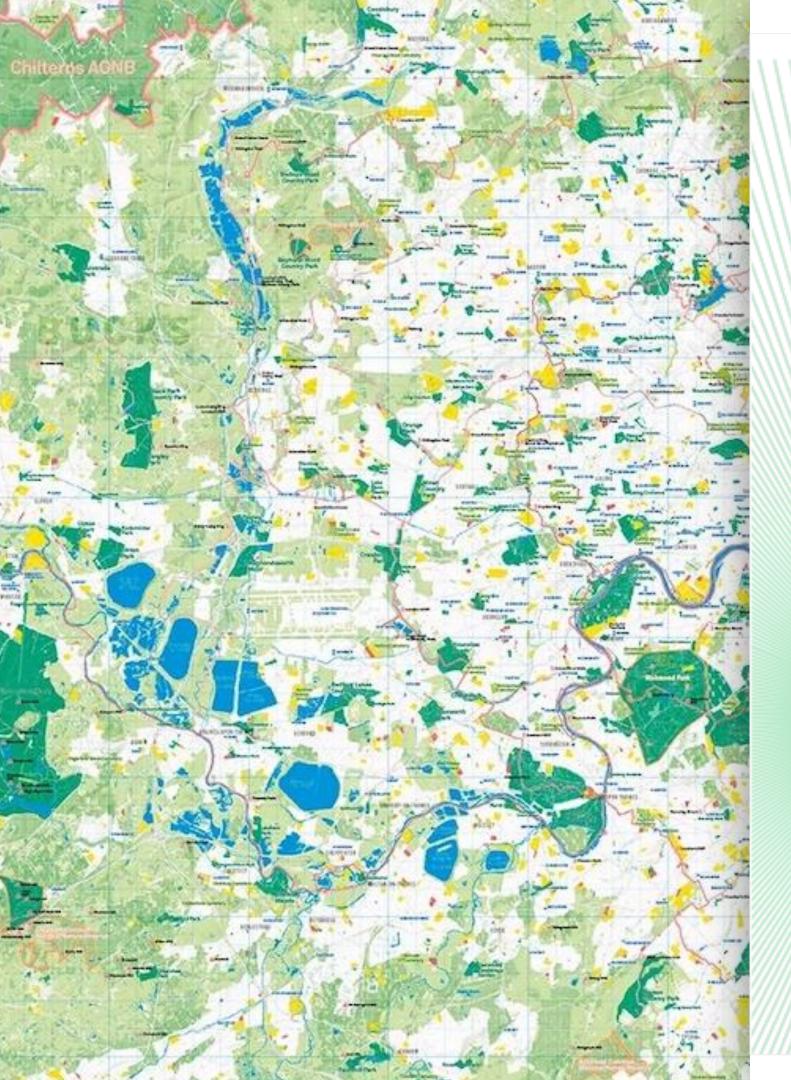

# Anature Anature Anature Anature Anature Anature Anatonal Park City Greater London area

The green city map showing parks, play areas, sports fields, allotments, woodlands, cemeteries, rivers, nature reserves, great walks, outdoor activities and more. Explore the landscape of Greater London & beyond.