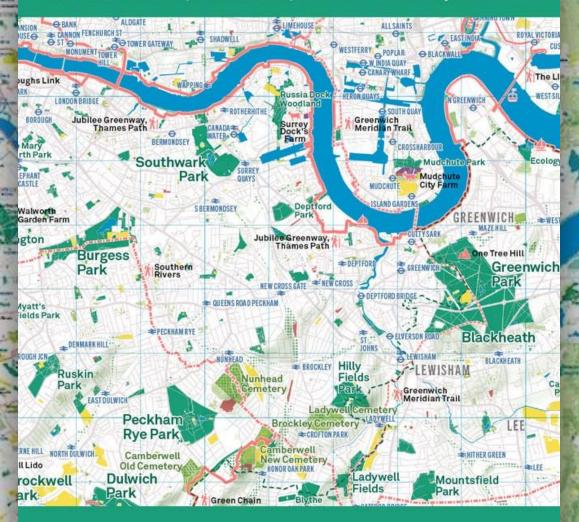

# Anature Anature Anature Anature Anature Anature Anatonal Park City Greater London area

The green city map showing parks, play areas, sports fields, allotments, woodlands, cemeteries, rivers, nature reserves, great walks, outdoor activities and more. Explore the landscape of Greater London & beyond.