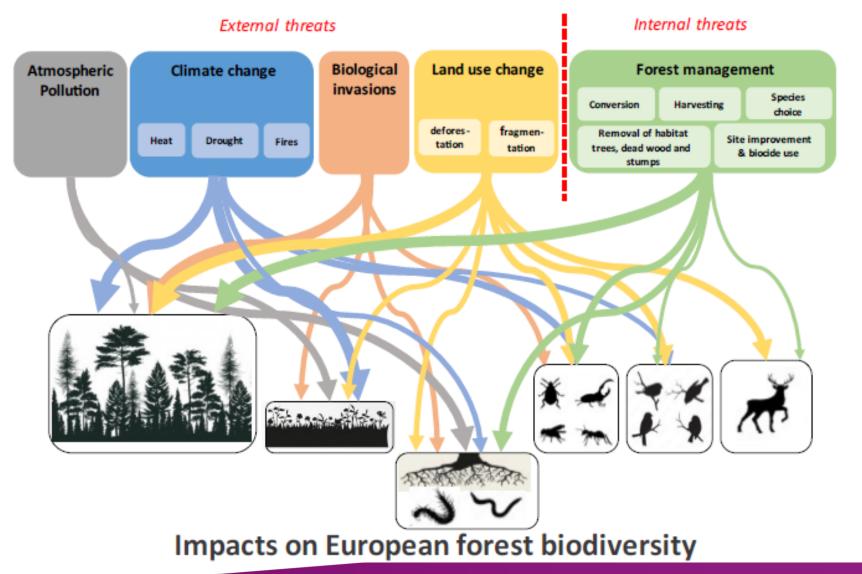

### What science can tell us *about* Forest Biodiversity in Europe

Helga Pülzl and Bart Muys

## What is biodiversity?



*Source*: Himmelfarb et al 2002: 1526 (artist: G. Renee Guzlas). All rights reserved ©. Reproduced by permission of J. Himmelfarb, P. Stenvinkel, T.A. Ikizler and R. M. Hakim.

### **Elements of forest biodiversity**



Composition

### **Dimension functional diversity**







van der Plas et al. 2016, Nature Communications

### **Threats to European forest biodiversity**



# Potential mismatch between forest management and biodiversity



G = gap; R = regeneration; E = establishment; EO = early optimum; MO = mid-optimum; LO = late optimum; P = plenter; T = terminal; D = decay (after *Hilmers et al. 2018*).

### **Biodiversity can be fostered in any forest**



## Biodiversity oriented forest management 2x complementary visions – inspired by legacies

### **Cultural landscapes**

#### **Naturalness**



Ancient forests



Cultural landscapes





**Primary forests** 



Old growth forests

### Forest management at the landscape scale



Triad example: 30% unmanaged, 60% multiple use, 10% intensively managed

### **Developing the optimal policy mix**





### Forest Biodiversity in Europe

#### ...

Bart Muys, Per Angelstam, Jürgen Bauhus, Laura Bouriaud, He