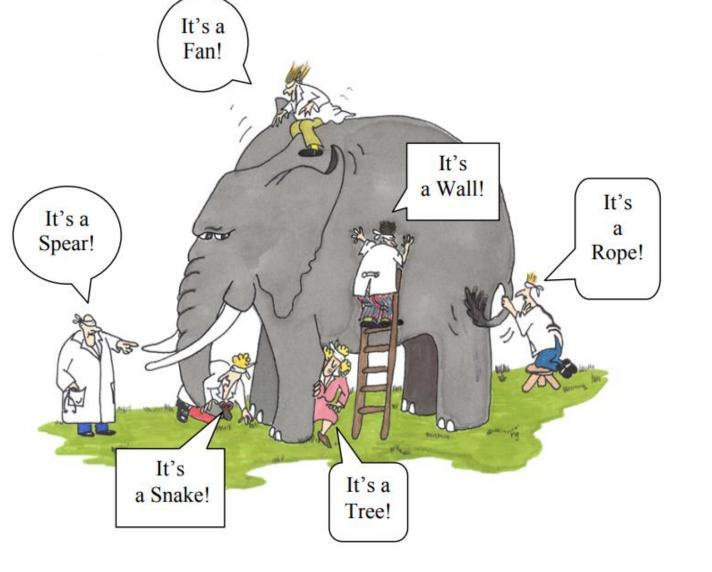

## What is biodiversity?

*Source*: Himmelfarb et al 2002: 1526 (artist: G. Renee Guzlas). All rights reserved ©. Reproduced by permission of J. Himmelfarb, P. Stenvinkel, T.A. Ikizler and R. M. Hakim.