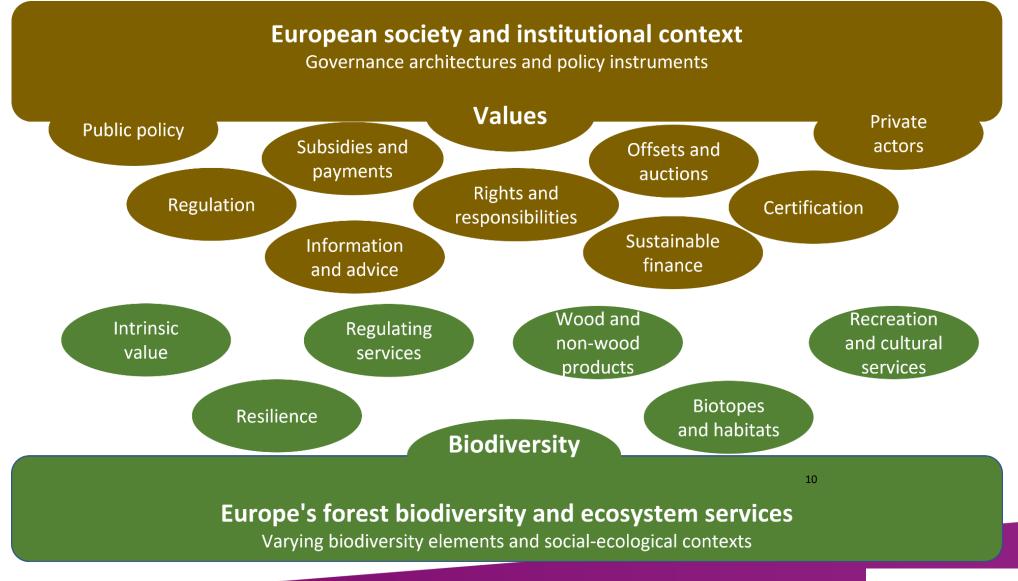

**







van der Plas et al. 2016, Nature Communications

### **Threats to European forest biodiversity**



# Potential mismatch between forest management and biodiversity



G = gap; R = regeneration; E = establishment; EO = early optimum; MO = mid-optimum; LO = late optimum; P = plenter; T = terminal; D = decay (after *Hilmers et al. 2018*).

### **Biodiversity can be fostered in any forest**



## Biodiversity oriented forest management 2x complementary visions – inspired by legacies

### **Cultural landscapes**

#### **Naturalness**



Ancient forests



Cultural landscapes





**Primary forests** 



Old growth forests

### Forest management at the landscape scale



Triad example: 30% unmanaged, 60% multiple use, 10% intensively managed

### **Developing the optimal policy mix**





### Forest Biodiversity in Europe

#### ...

Bart Muys, Per Angelstam, Jürgen Bauhus, Laura Bouriaud, Hervé Jactel, Hojka Kraigher, Jörg Müller, Nathalie Pettorelli, Elisabeth Pötzelsberger, Eeva Primmer, Miroslav Svoboda, Bo Jellesmark Thorsen, Koenraad Van Meerbeek **Content** Executive summary – Understanding forest biodiversity – Monitoring: approaches and trends – Threats – Management promoting biodiversity – Policies and incentives – Implications for practice

Authors: Bart Muys, Per Angelstam, Jürgen Bauhus, Laura Bouriaud, Hervé Jactel, Hojka Kraigher, Jörg Müller, Nathalie Pettorelli, Elisabeth Pötzelsberger, Eeva Primmer, Miroslav Svoboda, Bo Thorsen, Koenraad Van Meerbeek

Thanks: EFI's MDTF

11



Connecting knowledge to action

5.12.2023 WWW.EFI.INT