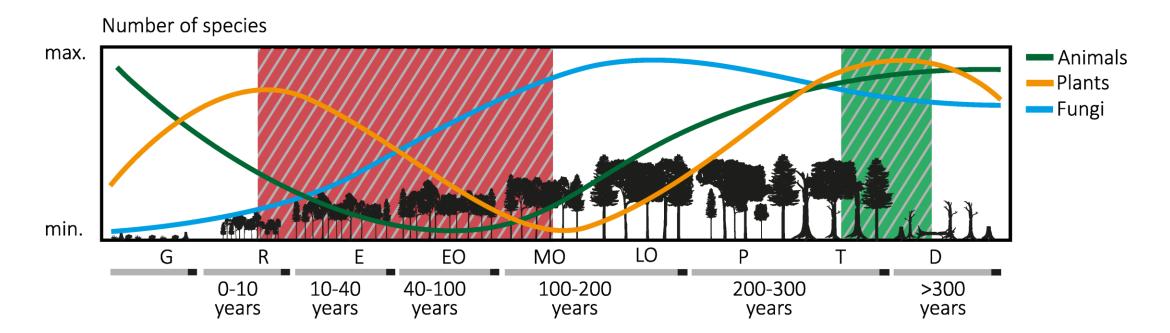

# Potential mismatch between forest management and biodiversity

G = gap; R = regeneration; E = establishment; EO = early optimum; MO = mid-optimum; LO = late optimum; P = plenter; T = terminal; D = decay (after *Hilmers et al. 2018*).