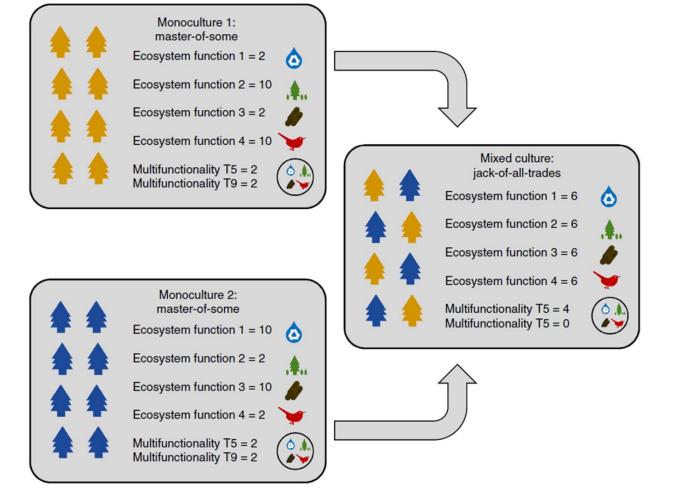

### **Dimension functional diversity**

van der Plas et al. 2016, Nature Communications