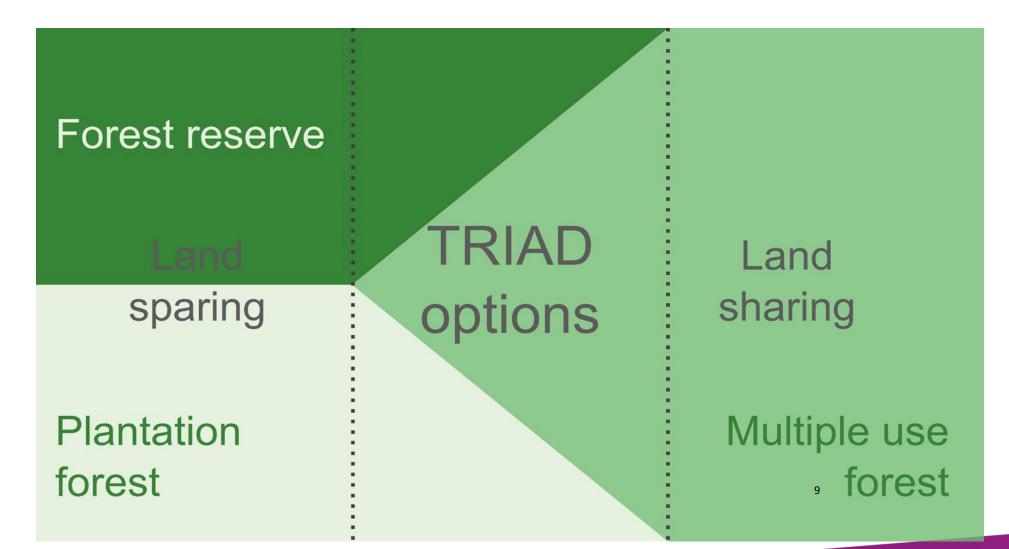

### Forest management at the landscape scale

Triad example: 30% unmanaged, 60% multiple use, 10% intensively managed