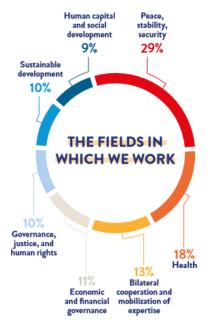

#### Confirmed growth

current projects (172 new projects signed in 2022)

international technical experts (ITEs) deployed (up 50% in 2022)

countries where we operate worldwide person-days of expertise

projects that act as catalysts to fight pandemics and strengthen health systems, funded through L'Initiative