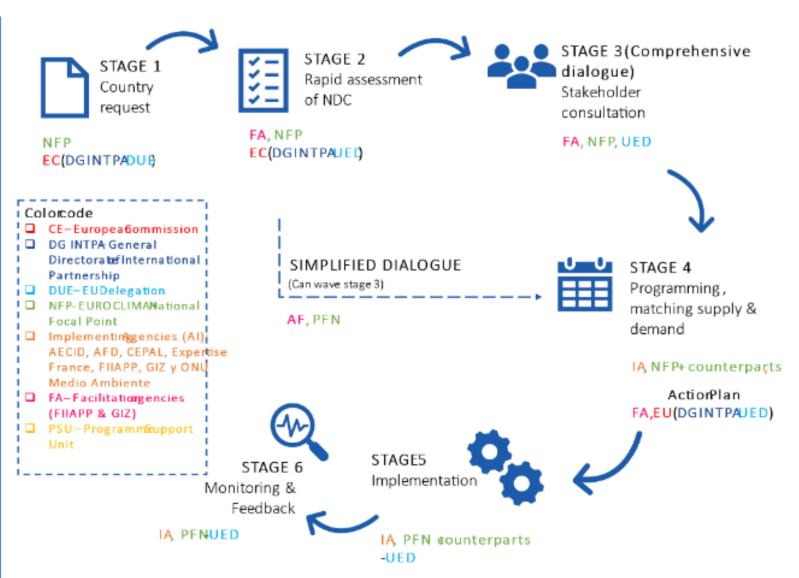

## **EUROCLIMA+ Program**

To reduce the impact of climate change and its effects in Latin America

by promoting climate change mitigation and adaptation, biodiversity conservation, resilience and investment.

EUROCLIMA + supports countries in

strengthening their climate governance

and in designing, updating and implementing climate policies in coordination with national focal points.

In 2016, EUROCLIMA+ structured its action into **six sectors**:

**Forestry**, energy, water management, risk management, urban mobility and food.

17 countries in Latin America 16 countries in Caribbean 7 implementation agencies

## **Implementation**

- 22 actions implemented at national scale
- 11 countries involved
- Grants to civil societa, research sectors
- Technical assistance to ministries

#### Sample of actions implemented

- capacity building for forest fire risk management (Bolivia)
- capacity building for Amazonian environmental agencies (Brazil)
- Support for the implementation of zero deforestation agreements (Colombia)
- Support the creation of a binational ecological corridor and a biosphere reserve with community logging concessions (Guatemala / Honduras)
- Finance forest restoration in wetland (Paraguay)