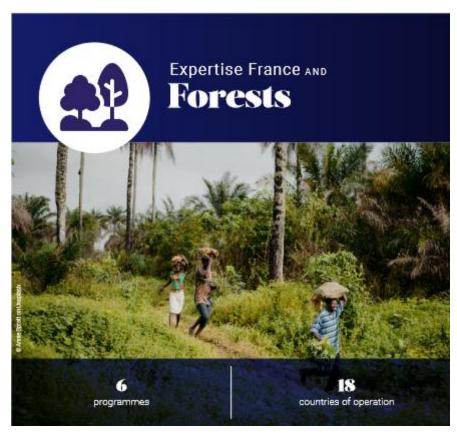

**Forestry**, energy, water management, risk management, urban mobility and food.

17 countries in Latin America 16 countries in Caribbean 7 implementation agencies

## **Implementation**

- 22 actions implemented at national scale
- 11 countries involved
- Grants to civil societa, research sectors
- Technical assistance to ministries

#### Sample of actions implemented

- capacity building for forest fire risk management (Bolivia)
- capacity building for Amazonian environmental agencies (Brazil)
- Support for the implementation of zero deforestation agreements (Colombia)
- Support the creation of a binational ecological corridor and a biosphere reserve with community logging concessions (Guatemala / Honduras)
- Finance forest restoration in wetland (Paraguay)