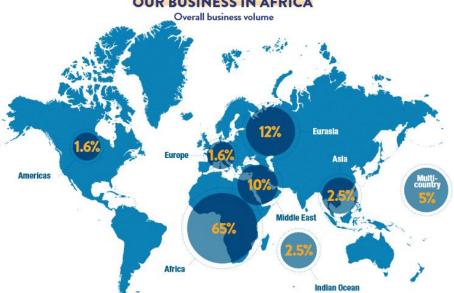

#### Confirmed growth

current projects (172 new projects signed in 2022)

international technical experts (ITEs) deployed (up 50% in 2022)

countries where we operate worldwide person-days of expertise

projects that act as catalysts to fight pandemics and strengthen health systems, funded through L'Initiative