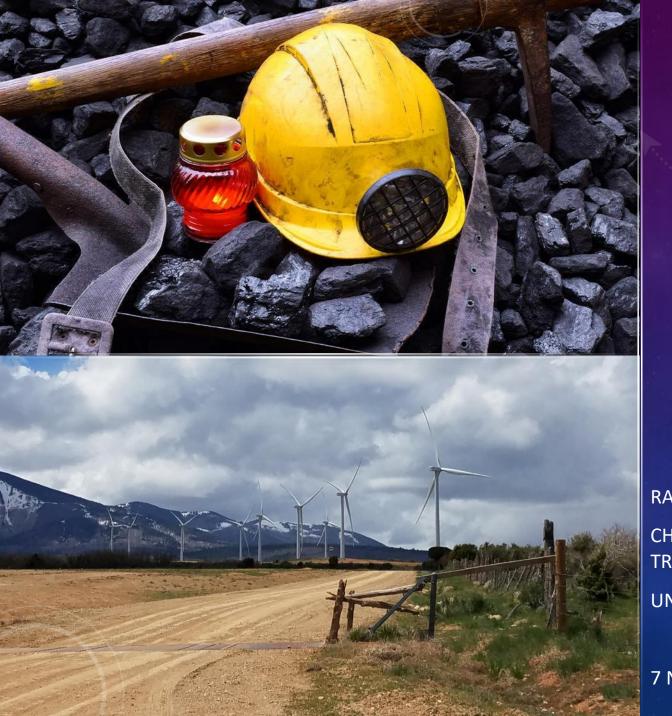

# DEVELOPING HUMAN CAPITAL FOR A JUST ENERGY TRANSTION IN CENTRAL ASIA

**RAYMOND C. PILCHER** 

CHAIR, GROUP OF EXPERTS COAL MINE METHANE AND JUST TRANSITION

UNITED NATIONS ECONOMIC COMMISSION FOR EUROPE

7 NOVEMBER 2023