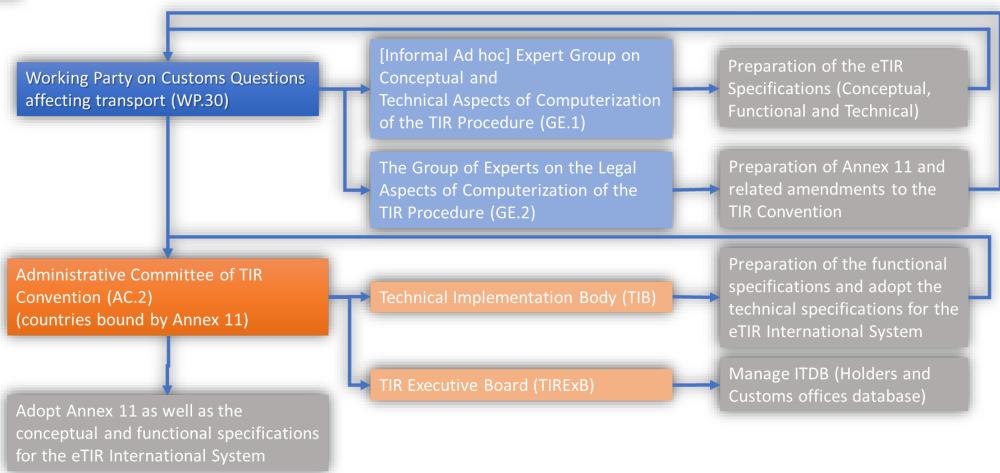

#### Towards eTIR operations

2022

#### 2022

2022 2022

TIR secretariat finalized the eTIR international system

Interconnect ions of customs systems with eTIR international

system

First eTIR transport based on the convention

Azerbaijan -Uzbekistan

2021

2020

came into

Specification s of eTIR were adopted by

first time

Adoption by AC.2 of

Annex 11

force

2000

WP.30 decided to start working towards the electronic TIR

WP.30 considered and supported version 4.1, as a basis for future work of GE.2 as well as for pilot projects

2015

Annex 11 TIB and AC.2



#### ECE Intergovernmental Bodies roles about eTIR







#### eTIR International System

The eTIR international system aims to ensure the secure exchange of data between national Customs systems related international transit of goods, vehicles or containers according to the provisions of the TIR Convention and to allow Customs to manage the data on guarantees, issued by guarantee chains to holders authorized to use the TIR system (Customs to Customs).



# eTIR

## Messages of the eTIR International System

#### Internal messages (C2C)

| l1  | <b>I2</b> | Accept guarantee               |
|-----|-----------|--------------------------------|
| 13  | 14        | Get holder info                |
| 15  | 16        | Query guarantee                |
| 17  | 18        | Record declaration data        |
| 19  | 110       | Start TIR operation