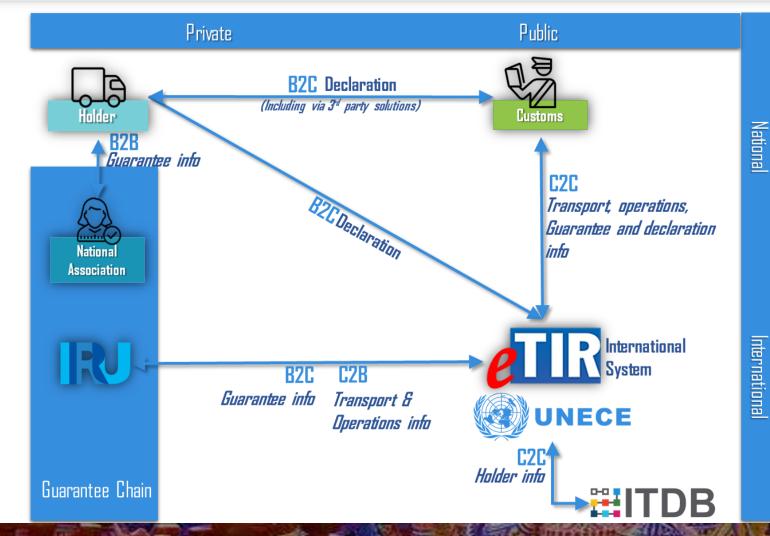

#### eTIR International System

The eTIR international system aims to ensure the secure exchange of data between national Customs systems related international transit of goods, vehicles or containers according to the provisions of the TIR Convention and to allow Customs to manage the data on guarantees, issued by guarantee chains to holders authorized to use the TIR system (Customs to Customs).

# eTIR