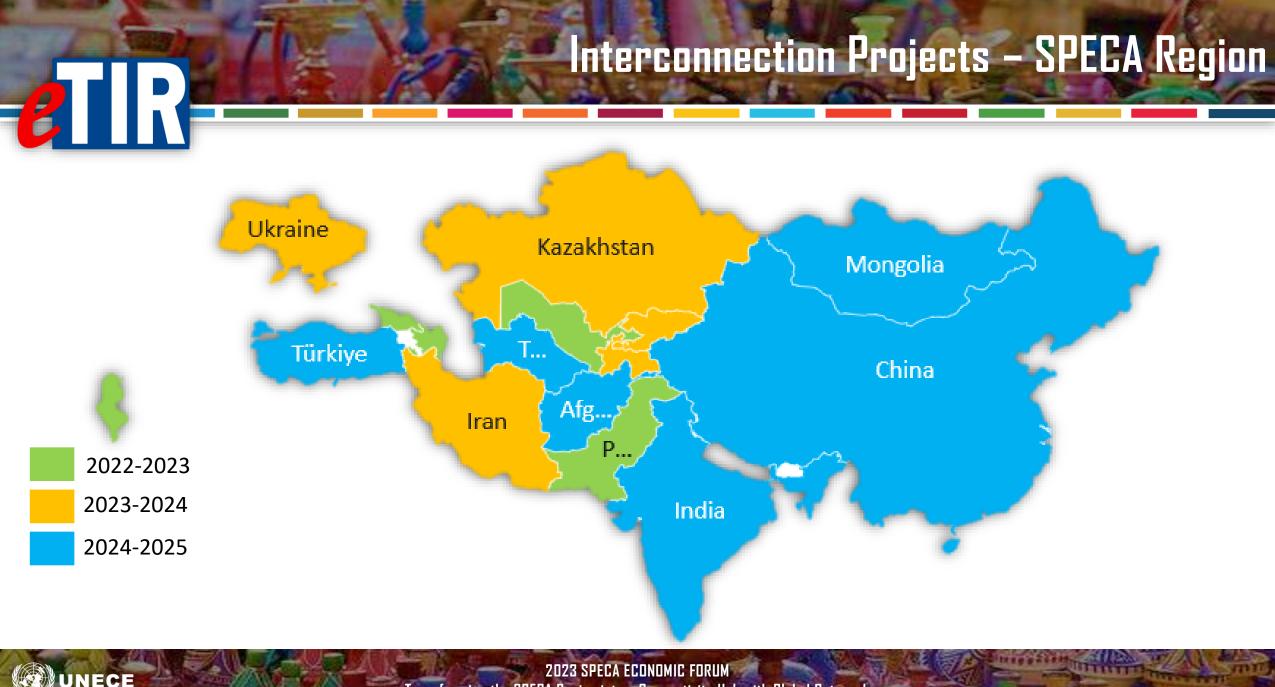

#### 2022

2022 2022

TIR secretariat finalized the eTIR international system

Interconnect ions of customs systems with eTIR international

system

First eTIR transport based on the convention

Azerbaijan -Uzbekistan