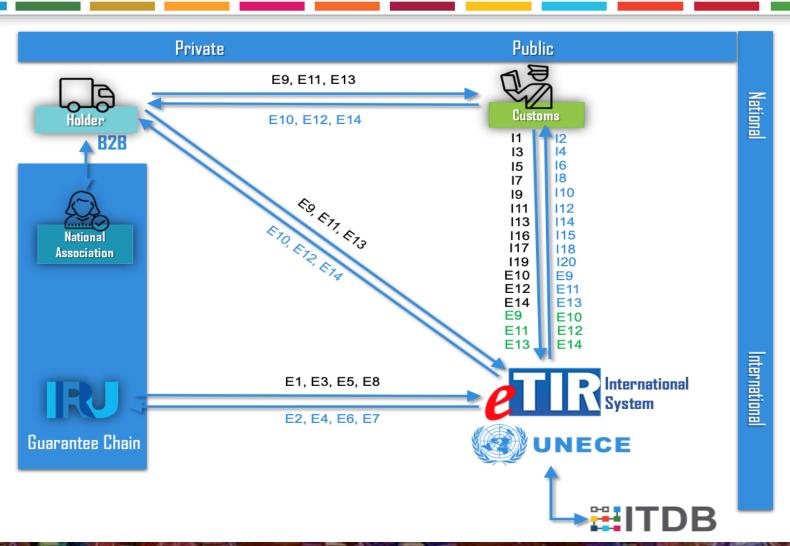

## Messages of the eTIR International System

#### Internal messages (C2C)

| l1  | <b>I2</b> | Accept guarantee               |
|-----|-----------|--------------------------------|
| 13  | 14        | Get holder info                |
| 15  | 16        | Query guarantee                |
| 17  | 18        | Record declaration data        |
| 19  | 110       | Start TIR operation            |
| 111 | 112       | Terminate TIR operation        |
| 113 | 114       | Discharge TIR operation        |
| 115 | 116       | Notify customs                 |
| 117 | 118       | Refusal to start TIR operation |
| 119 | 120       | Check customs office           |

#### **External messages (B2C)**

| E1        | <b>E2</b> | Register guarantee     |
|-----------|-----------|------------------------|
| E3        | <b>E4</b> | Cancel guarantee       |
| <b>E5</b> | <b>E6</b> | Query guarantee        |
| <b>E7</b> | E8        | Notify guarantee chain |
| E9        | E10       | Advance TIR data       |
| E11       | E12       | Advance amendment data |
| E13       | E14       | Cancel advance data    |