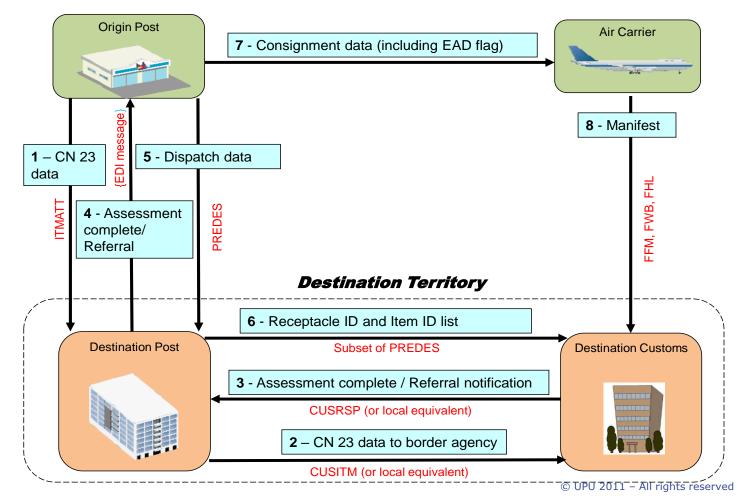

#### **Electronic advance data flowchart (Global Postal Model)**

| Data exchange | <ul> <li>Trade volumes</li> <li>Delivery times</li> <li>Market access</li> <li>Trade flows</li> </ul>                                                                               |
|---------------|-------------------------------------------------------------------------------------------------------------------------------------------------------------------------------------|
| Benefits      | <ul> <li>Allows for analysis and monitoring of regional trade and economic integration</li> <li>Operational optimizations</li> <li>Improvements in supply chain security</li> </ul> |