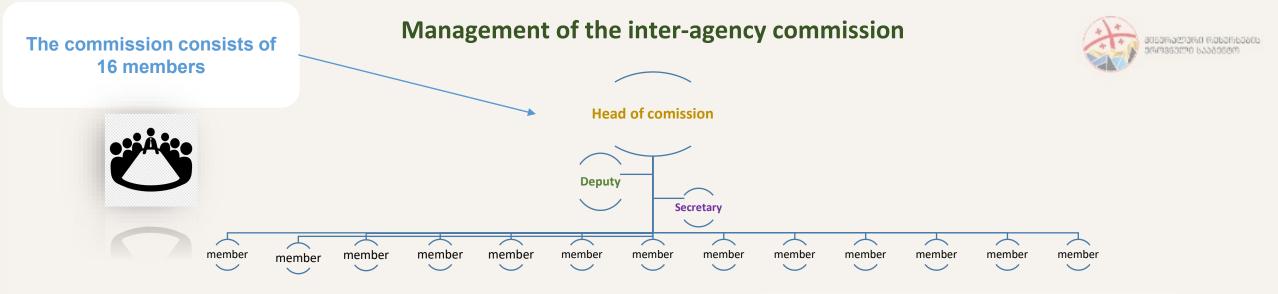

Other members of the commission

- The commission is headed by the chairman
- The chairman of the commission has a deputy
- The commission has a secretary

- Heads of the Structural Unit of the National Agency of Mineral Resources of the Ministry of Economy and Sustainable Development of Georgia
- LEPL representative of the National Agency for the Protection of Cultural Heritage
- Representative of the Department of Hydromelioration and Land Management of the Ministry of Environment Protection and Agriculture of Georgia
- Representatives (experts) of the leading academic circle in Georgia in the field of geology and geophysics.