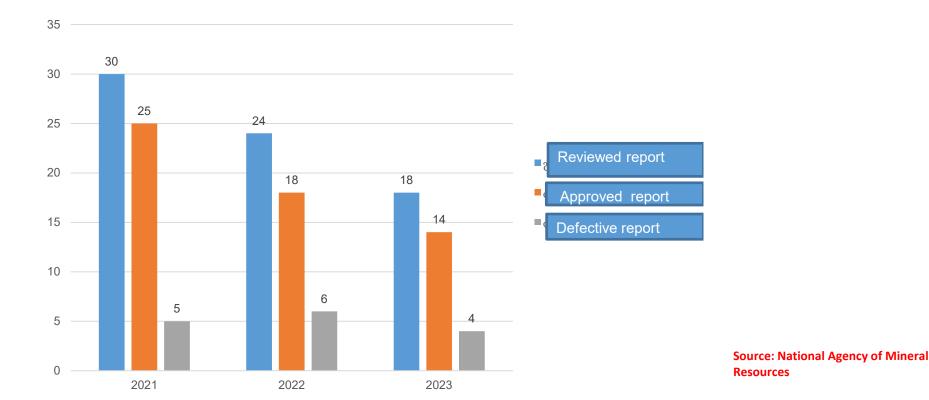

#### **Statistics of reviewed reports**

A total of 72 reports have been reviewed by the State Commission for Mineral Resources since 2020. In particular:

- During 2021, the commission <u>Reviewed 30 reports</u>, from which 25 reports were approved, and the rest of the reports were returned to the representative in order to correct the identified deficiencies and take into account the recommendations.
- According to the data of 2022, the Commission <u>24 reports reviewed</u>, of which 18 reports were approved, 6 were returned to the representative.
- According to the data of the 8th month of 2023 by the Commission <u>18 reports were reviewed</u>, out of which 14 of them were approved, 4 reports were returned to the representative.