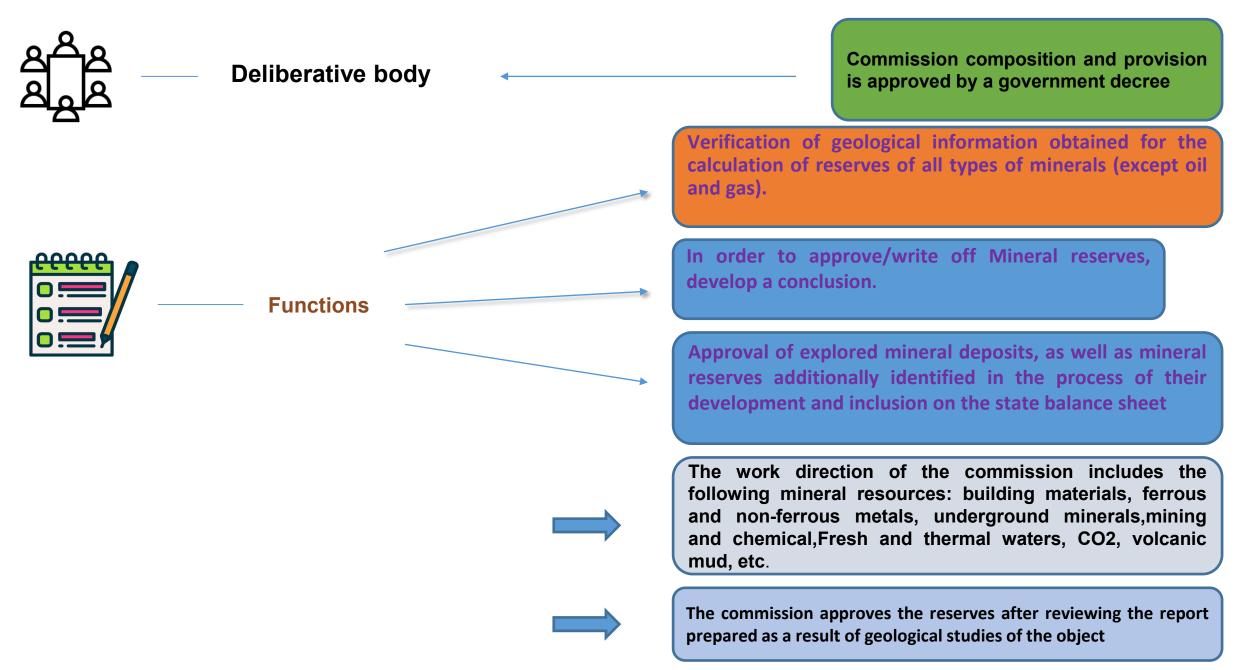

## **State Interagency Commission of Mineral Resources**

## **Functions and Powers of the Commission**

The function of the commission is to consider and evaluate:

- The amount of mineral resources explored in the licensed territory, geological, economic and ecological information of the deposit submitted by the license holder
- Methods and techniques used to study ore reserves (detailed search) and their calculation (calculation process);
- The correctness of the selection of search methods of the submitted report, the completeness of the results of data collection, their analysis, study and generalization, and the adequacy of the conclusions drawn by the licensee;
- Correspondence and reliability of the resource categories with the difficulty group of the studied deposit;
- Compliance of the submitted geological report with the government decree and competence;
- In individual cases, the Commission is authorized to invite independent experts to prepare an expert opinion on the report submitted for approval/write-off.

#### Specifics of the commission's work and agreement on the final decision

- > The commission carries out its activities through sessions, the number of which is not limited.
- Not later than 10 days before the working session of the commission, the secretary of the commission sends the members of the commission The report, also provides information about the date of the meeting and the agenda.
  - The conclusion of the commission is formed by the session of the commission in the form of a protocol. The commission will develop a conclusion on the approval/write-off of mineral reserves within three months after the complete submission of the provided information.
- The commission session is entitled to make a decision if more than half of the total number of commission members are present. The decision of the commission is made by the majority of the votes of the members participating in the session.
- In case of an even split of votes, the vote of the chairman of the commission is decisive.
- The conclusion of the commission is the only basis for approval/wrote-off of mineral reserves in the state balance sheet.

#### **Specifics of presentation of the report**

- The Mineral Resource Report will be checked by the Secretary of the Commission for additional studies and then submitted to the Commission for consideration.
- When submitting a report to prove reserves on ore deposits, the license holder is obliged to comply with the requirements defined by the Joint Ore Reserves Committee (JORC) Code or other international standard(s).
- The license holder is responsible for the accuracy of the information submitted to the commission.
- If necessary, the commission may require the license holder to additionally conduct and submit to the commission geological and laboratory research materials necessary to determine the mineral reserves, type, quality and associated components.