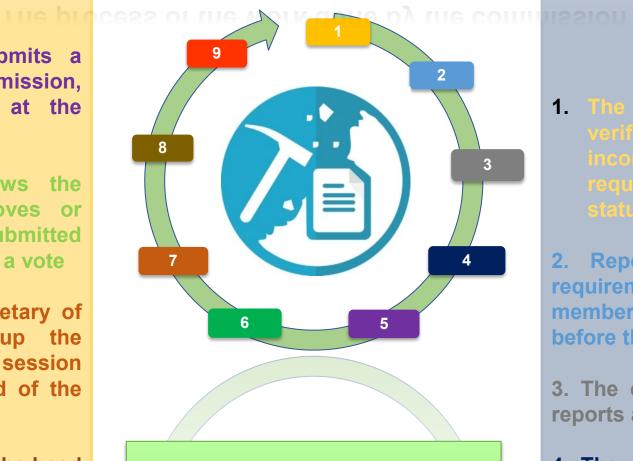

### The process of the work done by the commission

5. The license holder submits a corrected report to the commission, which will be discussed at the plenary session

6. The commission reviews the existing report and approves or rejects the submitted proposals(reserves) through a vote

7. Within 14 days, the secretary of the commission draws up the protocol of the commission session and presents it to the head of the agency

8. According to the order of the head of the agency, mineral reserves are approved, on the basis of which the reserves are added or written off to the state balance sheet.

9. Approved reserves and protocol will be provided to the license holder

be provided to the license holder

1. The secretary of the commission verifies the compliance of the incoming reports with the requirements defined by the statute

2. Reports corresponding to the requirements are sent to the members of the commission 10 days before the review

**3.** The commission will discuss the reports at the working session

4. The companies will be given the comments and recommendations, as well as set a deadline for correction.