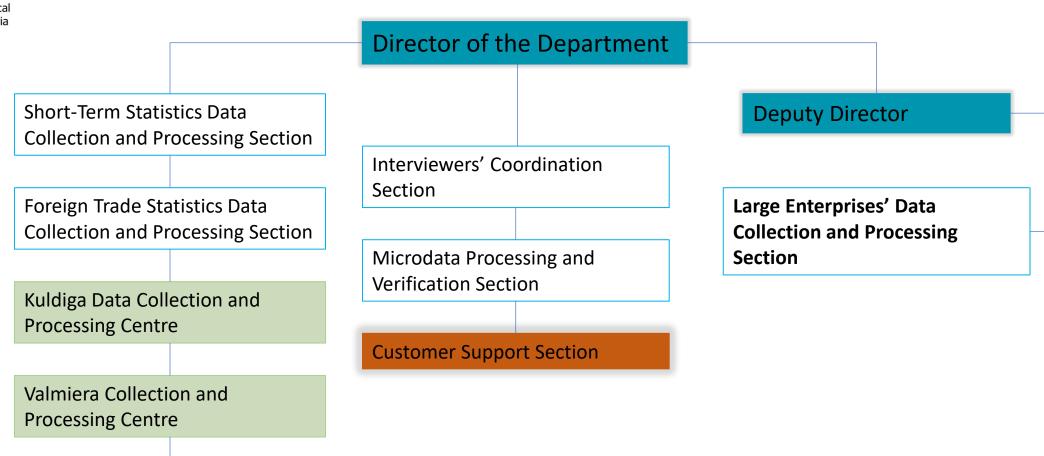

### Central Statistical Bureau of Latvia

### Respondent care and communication strategies

Ramona Skakunova Statistical Data Processing Department Central Statistical Bureau of Latvia

Phone: +37167366880

Email: Ramona.Skakunova@csp.gov.lv

www.csp.gov.lv

www.twitter.com/csp\_latvija www.facebook.com/csplatvija

Statistical Data Collection, 'Rethinking Data Collection,' 12 June-14 June 2023



Preili Collection and Processing

Centre

### Statistical Data Collection and Processing Department Hierarchy





### **Facts on Data Collection in CSB (2022)**





# Communication Strategy Ways for Successful Respondent Care

### Save time



### Communicate



### Technology



### **Training**



Information should be up to date, easy to find, clear and understandable

Support Center;
Dedicated data collectors
(consultants);
Respondent Satisfaction
Survey;
Information and reminder
letters

Electronic data collection system;
XML format;
Intrastat Help desk;
Instructions

Trainings and practical classes for data collectors



# Respondents' Satisfaction with the level of Communication, Culture and Professionalism of data collectors (%)

## Improvements following suggestions:

- Improved terminology,
- Introduced automatic calculation,
- Improved validation rules,
- Increase use administrative da