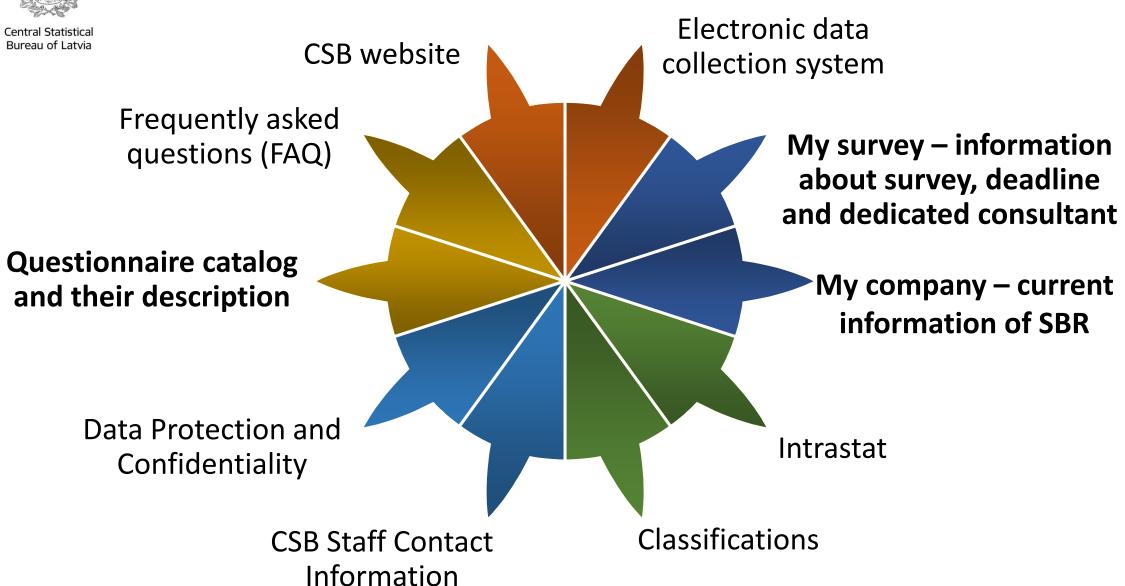

pondents' Satisfaction with the level of Communication, Culture and Professionalism of data collectors (%)

## Improvements following suggestions:

- Improved terminology,
- Introduced automatic calculation,
- Improved validation rules,
- Increase use administrative data sources.

#### **Appreciative comments:**

- Good work ethic,
- Excellent support,
- Great communication,
- Listen to respondent needs.





## **Special Communication Activities with Respondents**



Central Statistical
Bureau of Latvia award
to respondents for
excellent cooperation in
providing quality
statistics



The initiative "A civil servant shadows an entrepreneur"



«Advice First" initiative 2018-2020

CSB awarded as "Entrepreneurs' choice" 2018, 2020







### **Information and Tools to Support Respondents**





### **Trainings Specially Designed for Data Collectors**

Communication skills
Practical classes

Knowledge about surveys



**Stress management** 

Efficient customer service courses and workshop within "Consult first"



### **Results and Next Steps**

### Feedback from the respondents

- Daily communication with the respondent
- Regular satisfaction survey
- Preventive information informative and reminder letters

Participation in various projects and events to be closer to the businesses

- «Clerk shadowing an entrepreneur»
- Conversation festival «LAMPA»
- «Simulation game President»

Increase the use of administrative data sources

Continue improving employee skills and competence



Central Statistical Bureau of Latvia

### Thank you for your attention

Any questions?