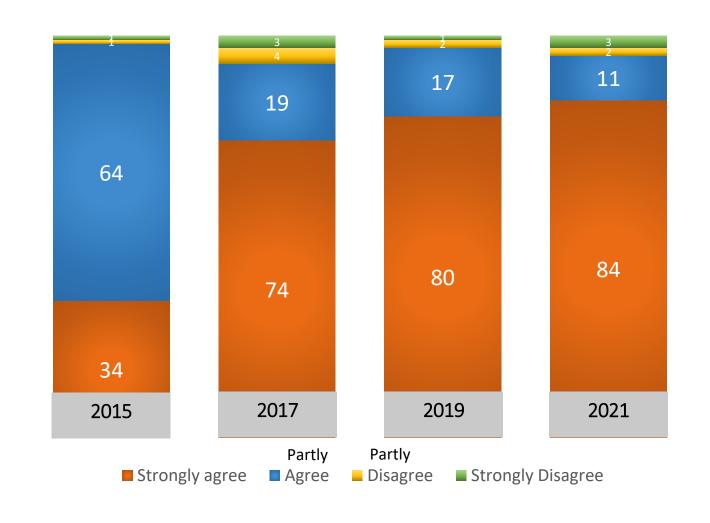

# Respondents' Satisfaction with the level of Communication, Culture and Professionalism of data collectors (%)