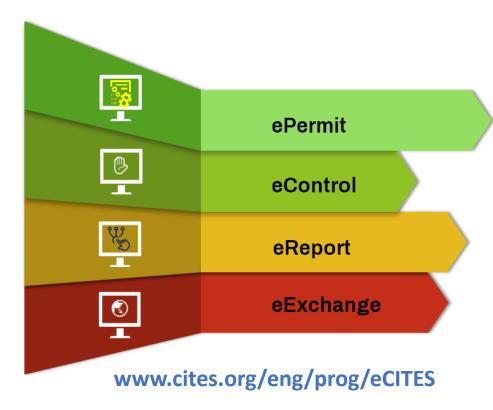

# Digitalization of the CITES permitting system or eCITES system

#### What is eCITES permitting system?

The scope of eCITES includes electronic application and issuance of CITES permits, control and authentication of CITES permits, reporting as well as exchange of permits between the Parties.