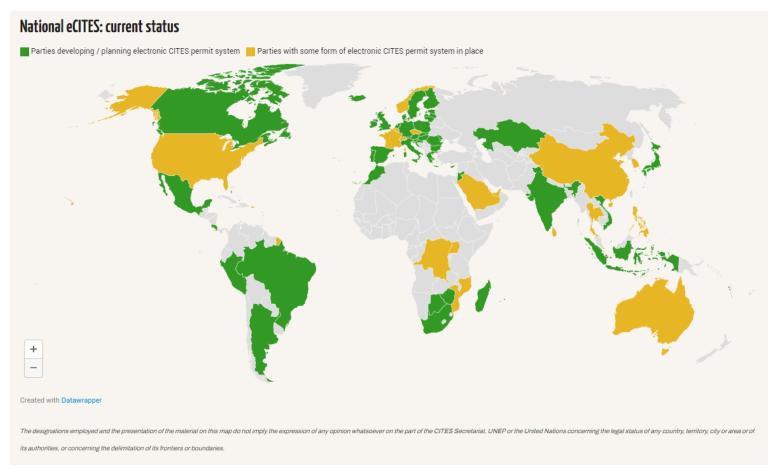

# Current status of eCITES implementation – 2023 Survey Results

Only 23 percent of Parties have implemented or planning to implement eCITES

www.untfsurvey.org