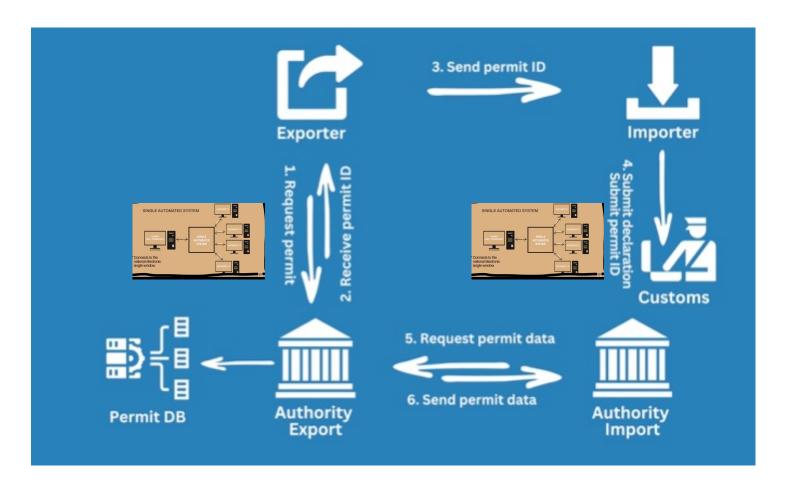

## Ultimate goal – CITES e-permit exchange for Appendix II species

## **Implementation of eCITES across 184 Parties**

Key aspects of digitalization of CITES permits

| 01 | Automatio<br>n              | Enable users to apply, issue, authenticate permits/certificates and validate critical information like validity date, specimens, and quantity and generate report.                                             |
|----|-----------------------------|----------------------------------------------------------------------------------------------------------------------------------------------------------------------------------------------------------------|
| 02 | Security                    | Verifying that a system is secure and meets the requirements set for it.                                                                                                                                       |
| 03 | Identification              | The globally unique identification of the permit/certificate issuer, permit number and species are essential requirements. HS Code alignment.                                                                  |
| 04 | Simplicity                  | The solution should be easy to use by a potential large<br>number of Parties, ideally at no cost for the users (i.e.<br>traders, border control authorities) and with a<br>minimum of specific software tools. |
| 05 | Internationa<br>l Standards | Solutions be based on international standards whenever possible. This will ensure that solutions procured from different providers are competitive and interoperable.                                          |