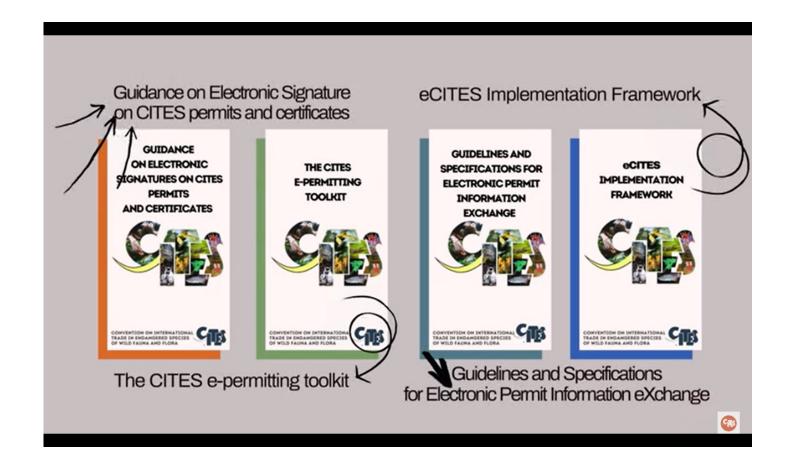

t in annual permit approvals,
- Drop from 19 canceled permits to 0,
- Average permit processing time has significantly reduced from 175 hours to 36 hours, all between 2020 and 2022.





**Source: UNCTAD ASYCUDA** 



## **Key challenges (and opportunities)**

- Exchange of permit information between national agencies and Parties and interoperability.
- Possible alternatives to physical endorsements of permits (digital signatures, barcodes).
- Risk management of CITES specimens and use of HS codes for controls.
- Resources and capacity of Management Authorities
- Cooperation with border agencies (customs, law enforcement authorities etc.)
- Cost of implementation vs trade volume vs trade value.
- Lack of financial resources for implementing eCITES across the regions.







#### Guidance





## Thank you



Email: khan.salehin@un.org

#### Find out more