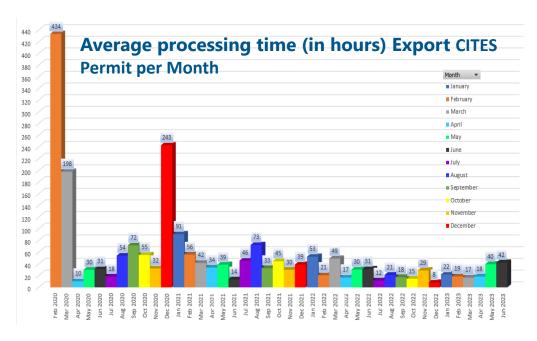

#### Sri Lanka – ASYCUDA eCITES solution

- 40 per cent boost in annual permit approvals,
- Drop from 19 canceled permits to 0,
- Average permit processing time has significantly reduced from 175 hours to 36 hours, all between 2020 and 2022.

**Source: UNCTAD ASYCUDA** 