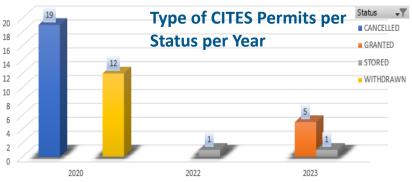

#### Sri Lanka – ASYCUDA eCITES solution

- 40 per cent boost in annual permit approvals,
- Drop from 19 canceled permits to 0,
- Average permit processing time has significantly reduced from 175 hours to 36 hours, all between 2020 and 2022.

**Source: UNCTAD ASYCUDA** 