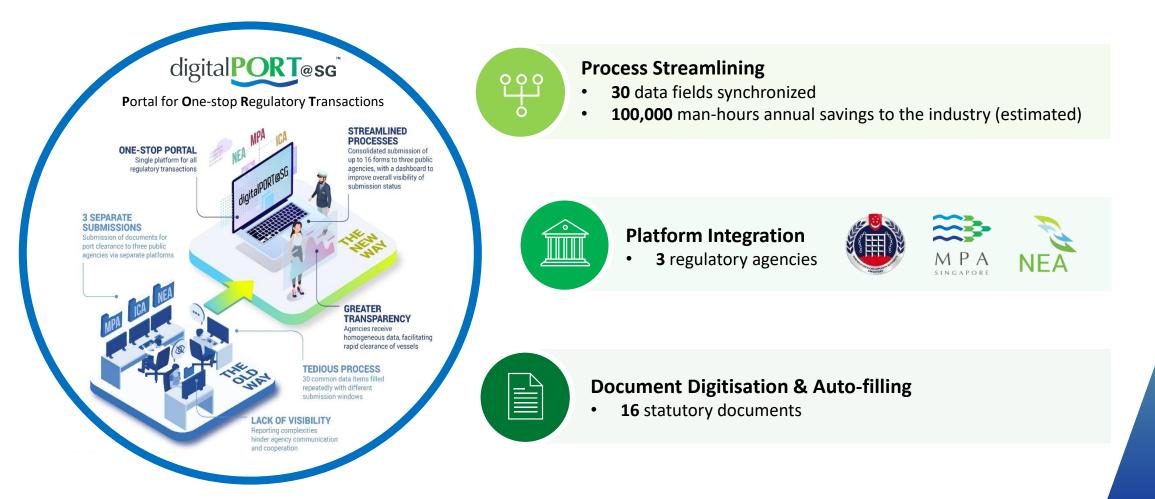

#### **Portal for One-stop Regulatory Transactions**

**30** common data items on ship, ship call, crew and pax

#### Different Submission Timings

Different window periods for submission

Lack of Visibility on the clearance status granted by other agencies

#### **Isolated Systems**

Interaction among agencies only on a 'need to' basis and mainly through email and telephone

Collaborate with Agencies to harmonise the common data fields and submission timeline

#### Different Submission Timings

Different window periods for submission

#### Repetitive and Duplicated Information

~30 common data items on ship, ship call, crew and pax for each document

Lack of Visibility on the clearance status granted by other agencies