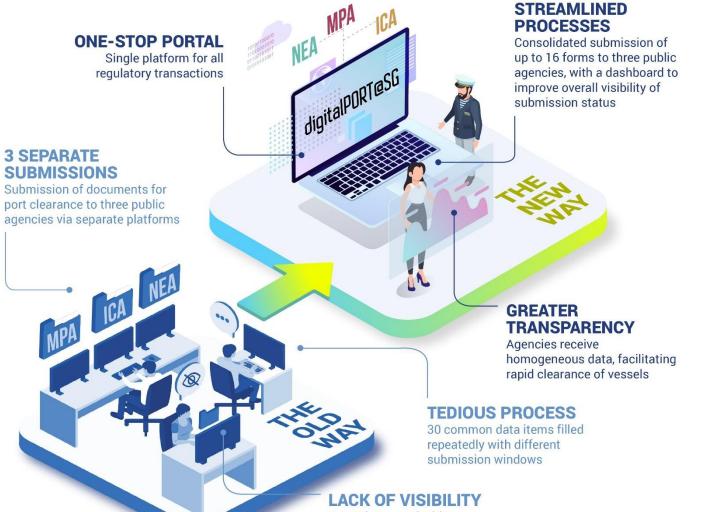

## **Process Pain-points Faced by the Ship Master & Agent**

Statutory 10 Documents 5 16 documents for 0 regulatory 0 compliance; MPA – 9 forms, ICA – 5 forms and NEA – 2 forms

Repetitive and Duplicated Information

**30** common data items on ship, ship call, crew and pax

#### Different Submission Timings

Different window periods for submission

Lack of Visibility on the clearance status granted by other agencies

#### **Isolated Systems**

Interaction among agencies only on a 'need to' basis and mainly through email and telephone

Collaborate with Agencies to harmonise the common data fields and submission timeline

#### Different Submission Timings

Different window periods for submission

#### Repetitive and Duplicated Information

~30 common data items on ship, ship call, crew and pax for each document

Lack of Visibility on the clearance status granted by other agencies