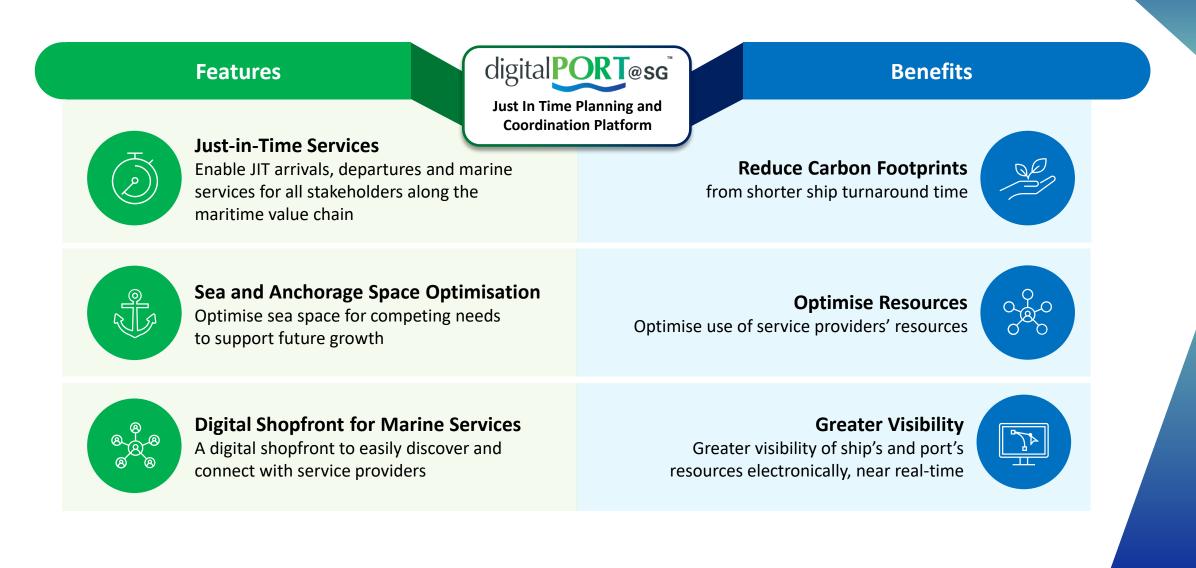

## digitalPORT@SG<sup>™</sup> – Singapore's Maritime Single Window

## **PHASE 1 – Portal for One-stop Regulatory Transactions**

Thank you!