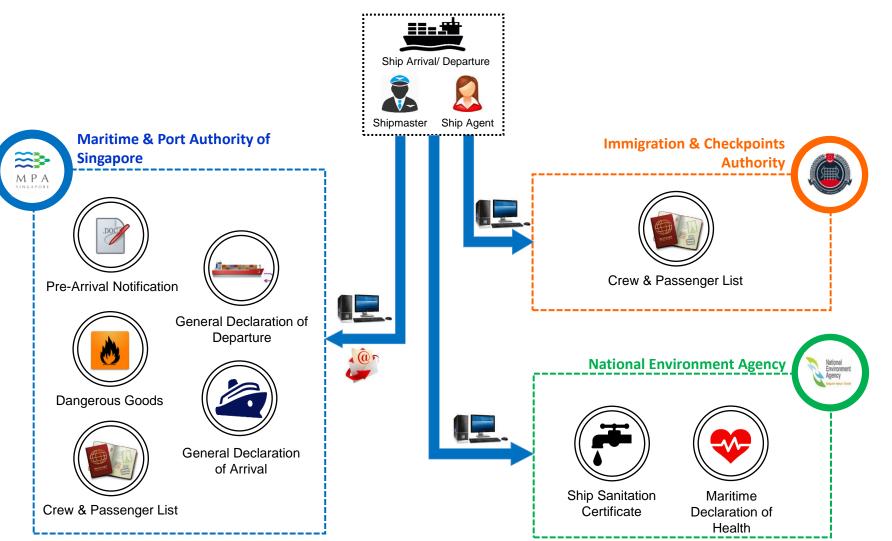

### When a ship arrives in Port of Singapore....

## **Process Pain-points Faced by the Ship Master & Agent**

Statutory 10 Documents 5 16 documents for 0 regulatory 0 compliance; MPA – 9 forms, ICA – 5 forms and NEA – 2 forms

Repetitive and Duplicated Information

**30** common data items on ship, ship call, crew and pax