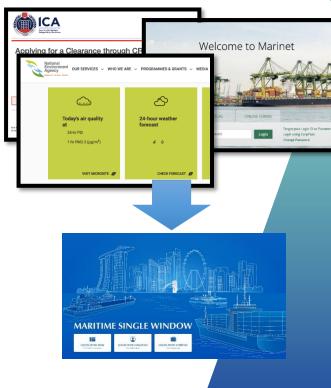

## digitalPORT@SG<sup>™</sup> – Singapore's Maritime Single Window

## **PHASE 1 – Portal for One-stop Regulatory Transactions**

Thank you!