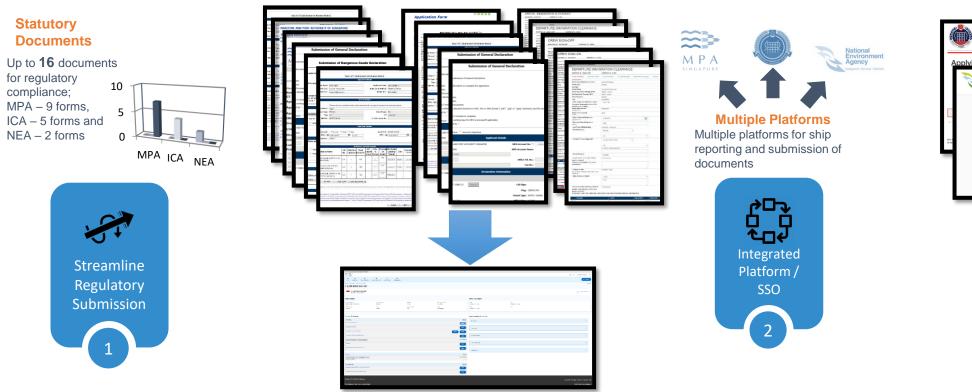

**30** common data items on ship, ship call, crew and pax

#### Different Submission Timings

Different window periods for submission

Lack of Visibility on the clearance status granted by other agencies

#### **Isolated Systems**

Interaction among agencies only on a 'need to' basis and mainly through email and telephone

Collaborate with Agencies to harmonise the common data fields and submission timeline

#### Different Submission Timings

Different window periods for submission

#### Repetitive and Duplicated Information

~30 common data items on ship, ship call, crew and pax for each document

Lack of Visibility on the clearance status granted by other agencies