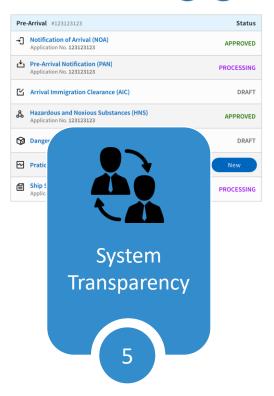

**30** common data items on ship, ship call, crew and pax

#### Different Submission Timings

Different window periods for submission

Lack of Visibility on the clearance status granted by other agencies

#### **Isolated Systems**

Interaction among agencies only on a 'need to' basis and mainly through email and telephone

Collaborate with Agencies to harmonise the common data fields and submission timeline

#### Different Submission Timings

Different window periods for submission

#### Repetitive and Duplicated Information

~30 common data items on ship, ship call, crew and pax for each document

Lack of Visibility on the clearance status granted by other agencies