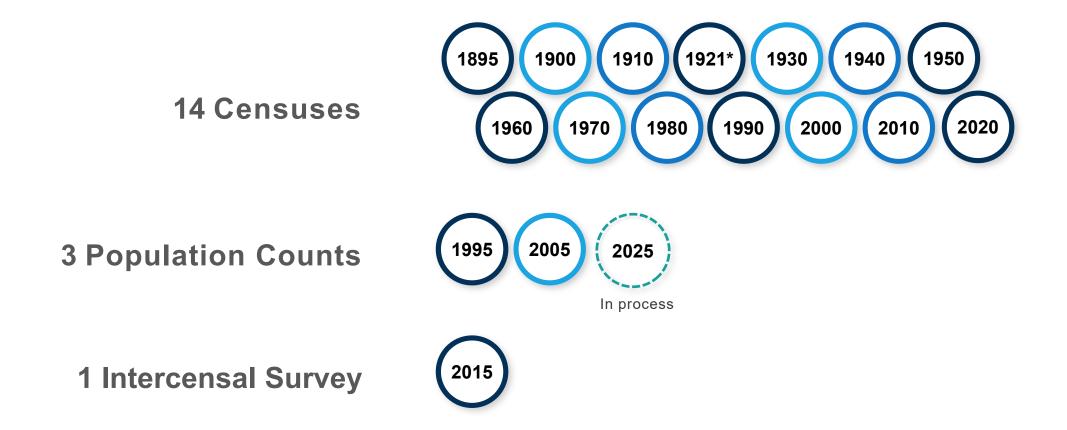

### LIST OF PAST CENSUSES AND COUNTS OVER THE YEARS



Hall INEGI

<sup>\*</sup> In 1920, Postponed due the Mexican Revolution.

### **TOTAL POPULATION AND GROWTH RATE. 1895-2020**





### **MORTALITY AND FERTILITY RATES. 1900-2020**

- The Total Fertility Rate
   (TFR) decreased from 6.6
   births per woman in 1970
   to 2.1 in 2020.
- Mortality has also changed: while in 1930, life expectancy at birth was approximately 37 years, by 2020 it was around 75 years.





### IMPACTS OF EPIDEMICS, WARS, AND NATURAL AND **SOCIAL PHENOMENA IN CENSUS ACTIVITIES**



(EZLN)

An armed group emerged

in the country's southeast

cases of Influenza

A/H1N1

health emergency from

the COVID-19

pandemic



people died

## METHODOLOGICAL CHARACTERISTICS OF RECENT CENSUSES

| Census / Counts | Methodological characteristics