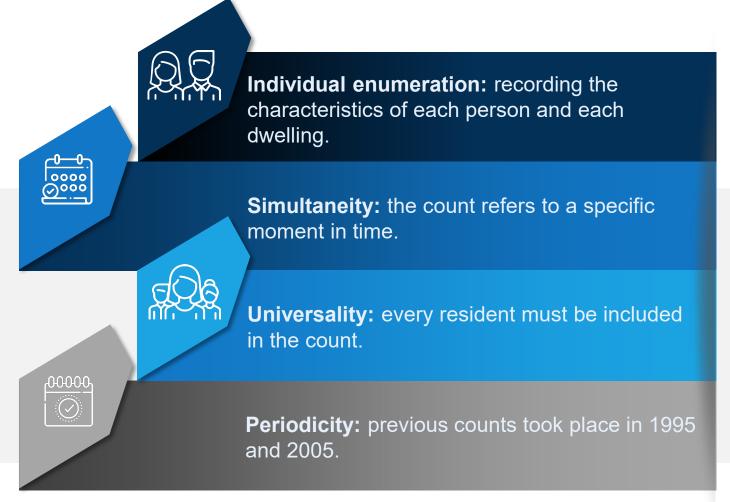

## METHODOLOGICAL CHARACTERISTICS OF RECENT CENSUSES

| Census / Counts | Methodological characteristics                                                                                                                                                                                                                               |
|-----------------|--------------------------------------------------------------------------------------------------------------------------------------------------------------------------------------------------------------------------------------------------------------|
| 1895 to 1921    | <b>Self-enumeration method.</b> This method faced challenges due to the high illiteracy rate among the population.                                                                                                                                           |
| 1930 to 1980    | <b>Direct interview method</b> (paper questionnaire). The Ministry of Public Education played a significant role by providing teachers for census-taking.                                                                                                    |
| 1990 to 2015    | <b>Direct interview method</b> (paper questionnaire). INEGI has recruited staff for training for direct interview activities.                                                                                                                                |
| 2020            | The 2020 Census introduced a <b>mobile computing device (MCD) for direct interviews</b> as a novel feature in a population and housing census. Moreover, the operation design anticipated self-enumeration strategies via the Internet and phone interviews. |