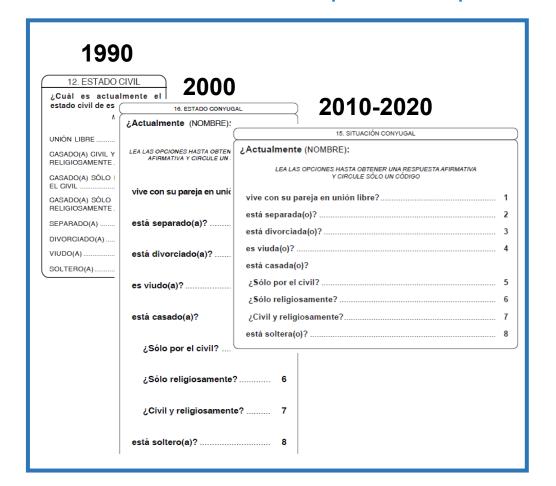

# COMPARABILITY OF VARIABLES OVER TIME, INCLUDING INCORPORATION, ELIMINATION, AND CONCEPTUAL CHANGES

Another aspect to consider when including, eliminating or modifying census questions
is the need for conceptual comparability over time.

# COMPARABILITY OF VARIABLES OVER TIME, INCLUDING INCORPORATION, ELIMINATION, AND CONCEPTUAL CHANGES

 As a result of these considerations, the census forms have evolved from a limited number of questions in the 1895 census to 38 questions in the 2020 Basic Census Questionnaire. Furthermore, the basic questionnaire was supplemented with an Extended Questionnaire consisting of 103 questions. These advancements reflect the ongoing efforts to adapt the census to changing societal needs and ensure its relevance and usefulness over time.