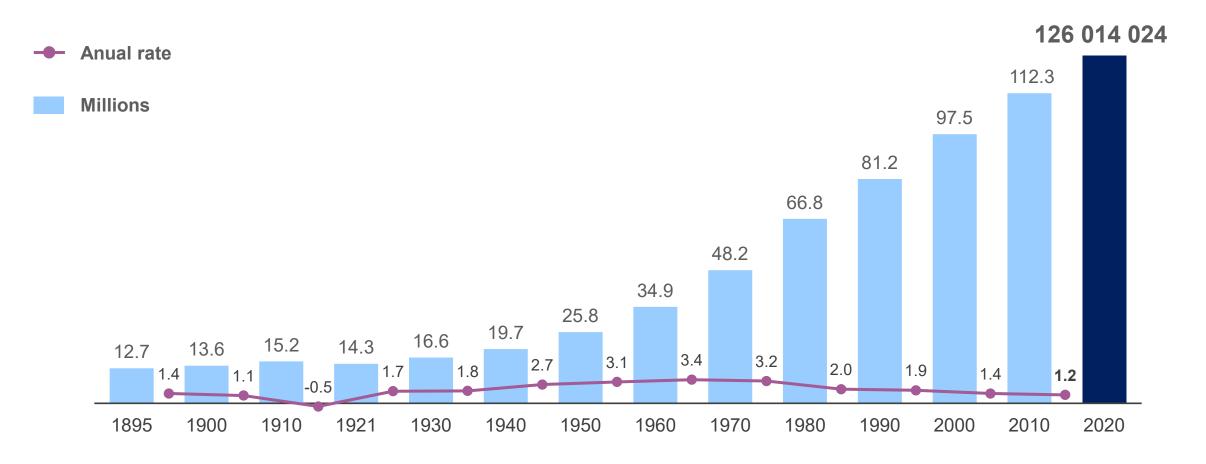

### **MORTALITY AND FERTILITY RATES. 1900-2020**

- The Total Fertility Rate
   (TFR) decreased from 6.6
   births per woman in 1970
   to 2.1 in 2020.
- Mortality has also changed: while in 1930, life expectancy at birth was approximately 37 years, by 2020 it was around 75 years.