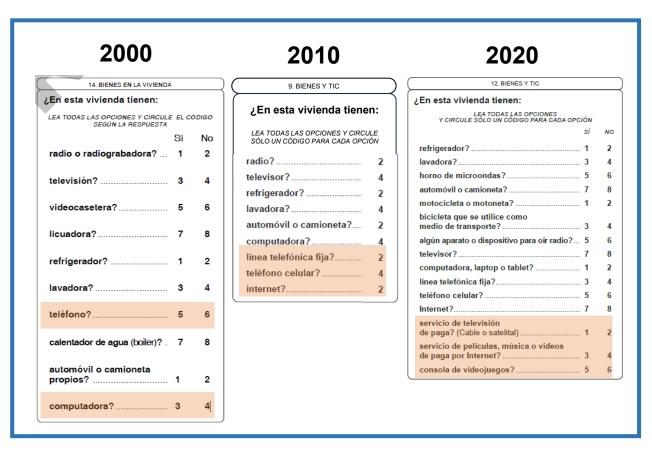

# COMPARABILITY OF VARIABLES OVER TIME, INCLUDING INCORPORATION, ELIMINATION, AND CONCEPTUAL CHANGES

Another aspect to consider when including, eliminating or modifying census questions
is the need for conceptual comparability over time.

# COMPARABILITY OF VARIABLES OVER TIME, INCLUDING INCORPORATION, ELIMINATION, AND CONCEPTUAL CHANGES

 As a result of these considerations, the census forms have evolved from a limited number of questions in the 1895 census to 38 questions in the 2020 Basic Census Questionnaire. Furthermore, the basic questionnaire was supplemented with an Extended Questionnaire consisting of 103 questions. These advancements reflect the ongoing efforts to adapt the census to changing societal needs and ensure its relevance and usefulness over time.