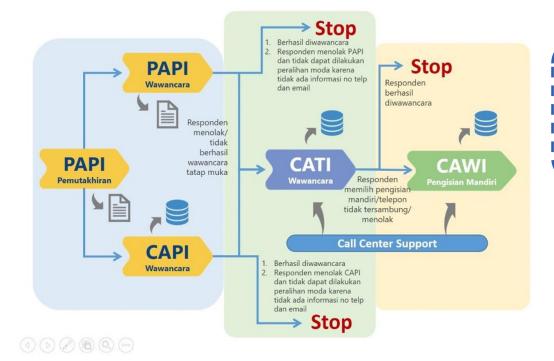

#### **Business Process Mixed Mode**

Interview Scenario :

- First attempt : PAPI & CAPI
- Second attempt : CATI
- Third attempt : CAWI