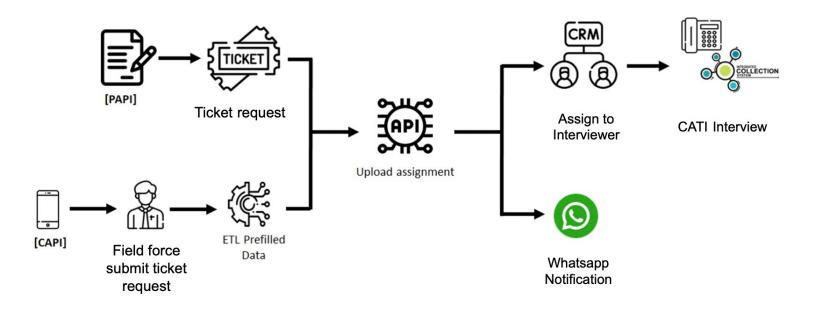

#### **Switching Mode**

With the process above, the interview with CATI can be done as soon as possible after create ticket

Switching Mode (2)

All data transfer processes between systems are carried out machine-to-machine