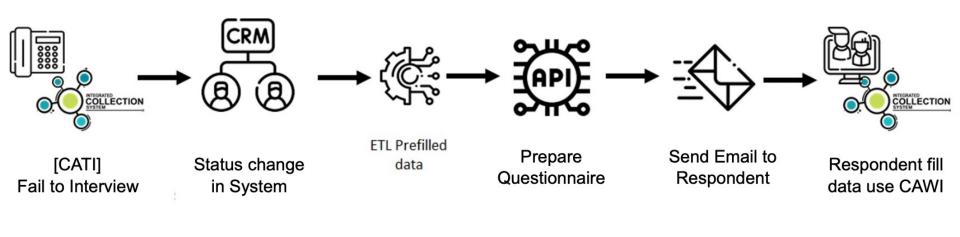

#### **Switching Mode**

With the process above, the interview with CATI can be done as soon as possible after create ticket

Switching Mode (2)

All data transfer processes between systems are carried out machine-to-machine