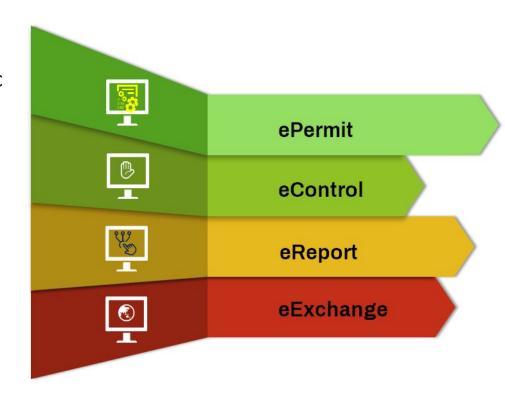

#### What is eCITES permitting system?

The scope of eCITES includes electronic application and issuance of CITES permits, control and authentication of CITES permits, reporting as well as exchange of permits between the Parties.