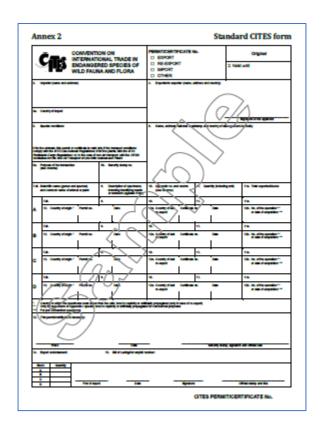

## CITES: A Convention built on permits

- Binding trade and environment agreement for 183 Parties to control trade in 38,000+ species of animals and plants (live, dead, parts & derivatives)
- Permit ensures legality, sustainability and traceability of trade
- → The CITES permit is a key instrument of the Convention that balances conservation and sustainable use objectives