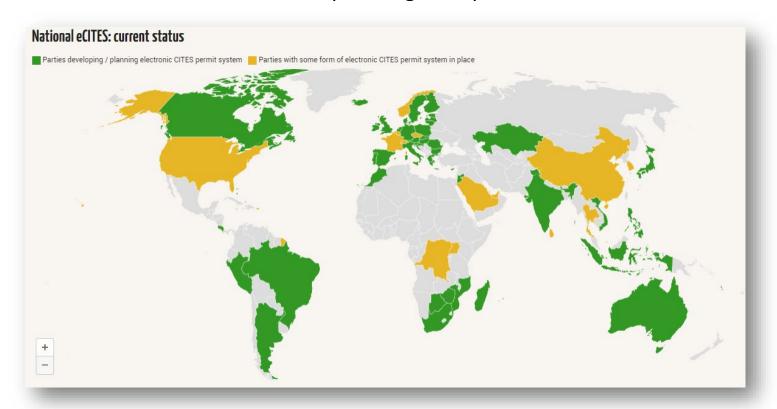

#### **Current status of eCITES implementation**

- A total of 14 Parties have some form of eCITES
- More than 40 countries are planning to implement eCITES

Source: CITES website