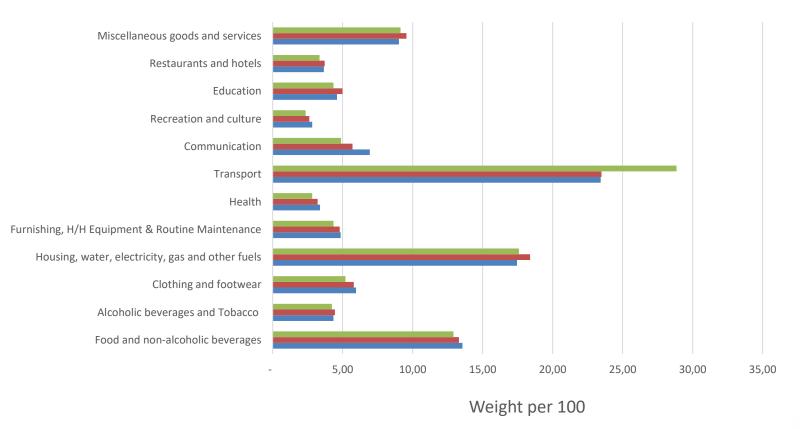

#### Figure 2: Percentage Change on National Weights HFCE from BMTHS 2015/16

2022 2020

Private Bag 0024, Gaborone Tel: 3671300 Fax: 3952201 Toll Free: 0800 600 200

### BMTHS 2015/16 Weights vs 2020 HFCE Weights

Significant change was realised in major groups Between the BMTHS 2015/16 weights and the HFCE 2020 Weights

The groups that had a large change where:

- Health, which moved from 3.38 to 8.66 per 100, an increase of 156.0 percent.
- The Transport group decreased by 52.6 percent, moving from 23.43 to 11.10 per 100.
- Alcoholic beverages and Tobacco decreased by 49.3 percent from 4.34 in 2015/16 to 2.20 per 100 in 2020.
- The Food and non-alcoholic beverages was 20.12 in 2020, realising an increase of 48.5 percent, compared to 13.55 in 2015/16.
- Miscellaneous goods and services rose by 35.8 percent from 9.01 to 12.24.

# BMTHS 2015/16 Weights vs 2022 HFCE Weights

The groups that showed a major change where:

- Health group with an increase of 48.0 percent from 3.38 to 5.0 per 100
- Alcoholic beverages and Tobacco registered a drop of 42.7 percent, moving from 4.34 in 2015/16 to 2.49 per 100 in 2022.
- Restaurants and hotels realised a decrease of 23.1 percent, from 3.66 to 2.81 per 100.
- The Miscellaneous goods and services weight moved from 9.01 to 10.86 per 100 which is an increase of 20.4 percent.

### HFCE Weights 2020 vs 2022

- Weights in both year where compared to the weights in 2015/16
- The weights showed similar patterns of movements with significantly different margins.
- 3 groups out of 12 had a different movement
- These are
- *i.* Housing, water, electricity, gas and other fuels
- ii. Furnishing, Household Equipment & Routine Maintenance
- iii. Education

### HFCE Weights 2020 vs 2022 Continued

- The groups that had a larger difference margins were;
- *i.* Health by 108.0 percentage points
- *ii.* Transport by 39.8 percentage points
- *iii.* Food and non-alcoholic beverages by 36.7 percentage points