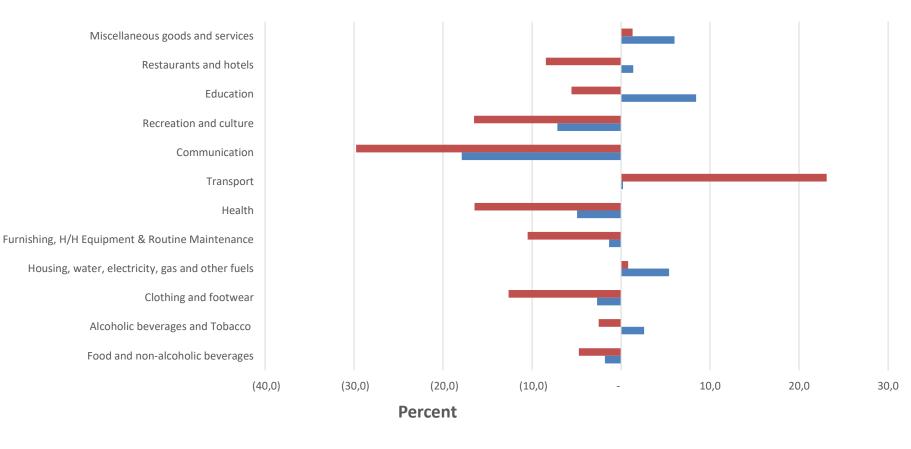

#### Figure 5: Percentage Change on National Weights Price-Updated and HFCE from BMTHS 2015/16

Group

Toll Free: 0800 600 200 E-mail: info@statsbots.org.bw Website: http://www.statsbots.org.bw

Fax: 3952201

# Comparison of HFCE and Price Updated Weights (2020 and 2022)

- HFCE weights showed a larger change than the price-updated weights
- About 66.7 percent had a difference of more than 10.0 percent in 2020 compared to 8.3 percent of the Price updated weights
- In 2022, 58.3 percent had a change of more than 10 percent in HFCE weights compared to 50.0 percent in the price-updated weights.