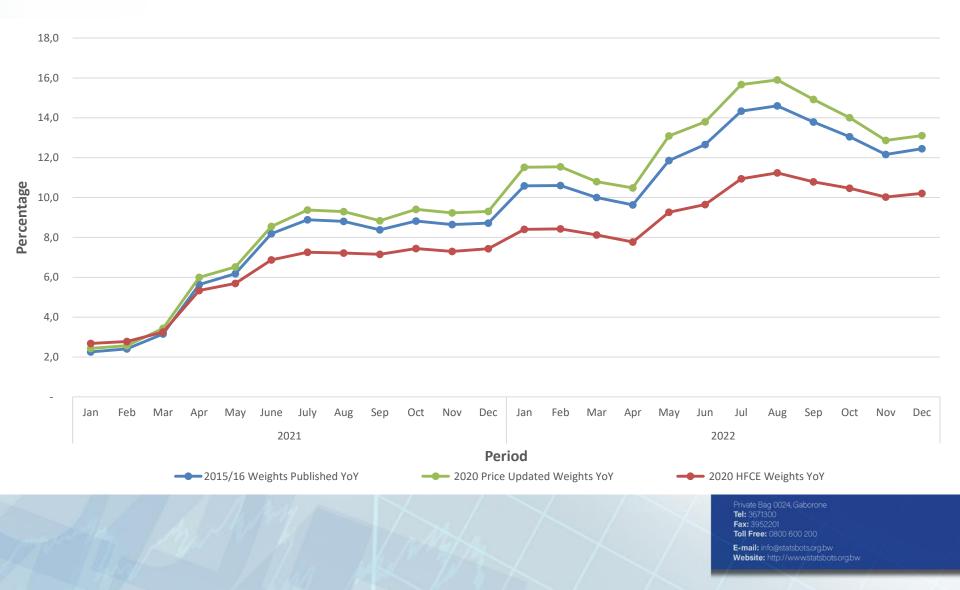

# Annual Inflation Rate (year on year)

- Inflation rates moved with a similar pattern to the published rate
- The inflation rate computed using the price-updated weights was higher than the Published rate
- The rate calculated using the HFCE weights was lower than the published rate.

#### **Chart 1: Annual Inflation Rate (Year on Year)**