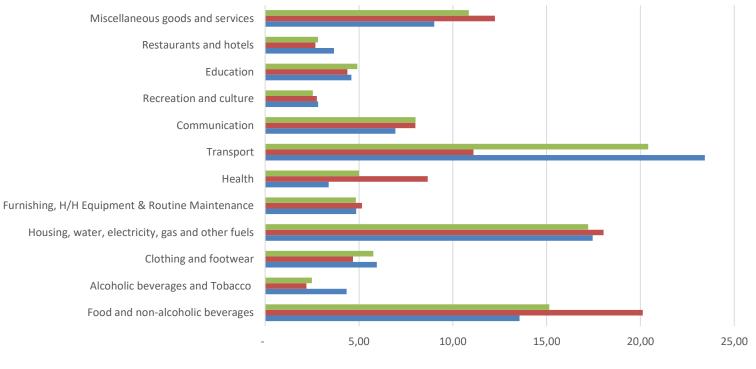

#### **Figure 1:National Weights HFCE National Accounts**

Weight per 100

■ 2022 ■ 2020 ■ 2016

Private Bag 0024, Gaborone Tel: 3671300 Fax: 3952201 Toll Free: 0800 600 200

### BMTHS 2015/16 Weights vs 2020 HFCE Weights

Significant change was realised in major groups Between the BMTHS 2015/16 weights and the HFCE 2020 Weights

The groups that had a large change where:

- Health, which moved from 3.38 to 8.66 per 100, an increase of 156.0 percent.
- The Transport group decreased by 52.6 percent, moving from 23.43 to 11.10 per 100.
- Alcoholic beverages and Tobacco decreased by 49.3 percent from 4.34 in 2015/16 to 2.20 per 100 in 2020.
- The Food and non-alcoholic beverages was 20.12 in 2020, realising an increase of 48.5 percent, compared to 13.55 in 2015/16.
- Miscellaneous goods and services rose by 35.8 percent from 9.01 to 12.24.

# BMTHS 2015/16 Weights vs 2022 HFCE Weights

The groups that showed a major change where:

- Health group with an increase of 48.0 percent from 3.38 to 5.0 per 100
- Alcoholic beverages and Tobacco registered a drop of 42.7 percent, moving from 4.34 in 2015/16 to 2.49 per 100 in 2022.
- Restaurants and hotels realised a decrease of 23.1 percent, from 3.66 to 2.81 per 100.
- The Miscellaneous goods and services weight moved from 9.01 to 10.86 per 100 which is an increase of 20.4 percent.