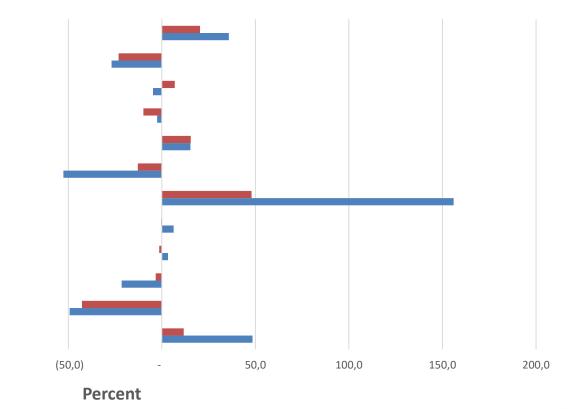

#### Figure 2: Percentage Change on National Weights HFCE from BMTHS 2015/16

2022 2020

Private Bag 0024, Gaborone Tel: 3671300 Fax: 3952201 Toll Free: 0800 600 200

### BMTHS 2015/16 Weights vs 2020 HFCE Weights

Significant change was realised in major groups Between the BMTHS 2015/16 weights and the HFCE 2020 Weights

The groups that had a large change where:

- Health, which moved from 3.38 to 8.66 per 100, an increase of 156.0 percent.
- The Transport group decreased by 52.6 percent, moving from 23.43 to 11.10 per 100.
- Alcoholic beverages and Tobacco decreased by 49.3 percent from 4.34 in 2015/16 to 2.20 per 100 in 2020.
- The Food and non-alcoholic beverages was 20.12 in 2020, realising an increase of 48.5 percent, compared to 13.55 in 2015/16.
- Miscellaneous goods and services rose by 35.8 percent from 9.01 to 12.24.

# BMTHS 2015/16 Weights vs 2022 HFCE Weights

The groups that showed a major change where:

- Health group with an increase of 48.0 percent from 3.38 to 5.0 per 100
- Alcoholic beverages and Tobacco registered a drop of 42.7 percent, moving from 4.34 in 2015/16 to 2.49 per 100 in 2022.
- Restaurants and hotels realised a decrease of 23.1 percent, from 3.66 to 2.81 per 100.
- The Miscellaneous goods and services weight moved from 9.01 to 10.86 per 100 which is an increase of 20.4 percent.

### HFCE Weights 2020 vs 2022 Continued

- The groups that had a larger difference margins were;
- *i.* Health by 108.0 percentage points
- *ii.* Transport by 39.8 percentage points
- *iii.* Food and non-alcoholic beverages by 36.7 percentage points