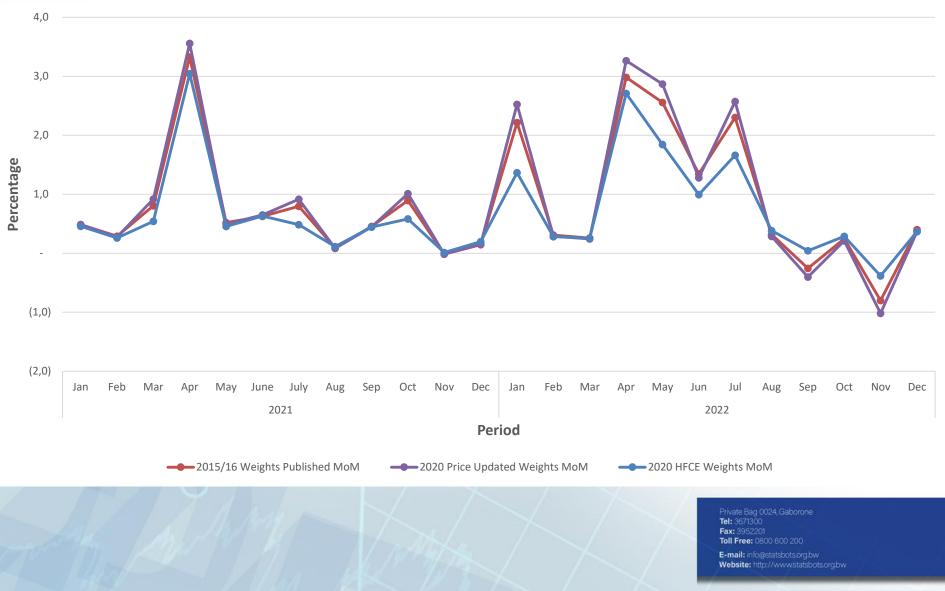

### **Month on Month Inflation Rate**

- Inflation rates also followed the same trend as the published rate.
- The month-on-month inflation rate calculated using the price updated weights moved closely to the published rate than the rate calculated using the HFCE weights

#### **Chart 2: Monthly Inflation Rate (Month on Month)**