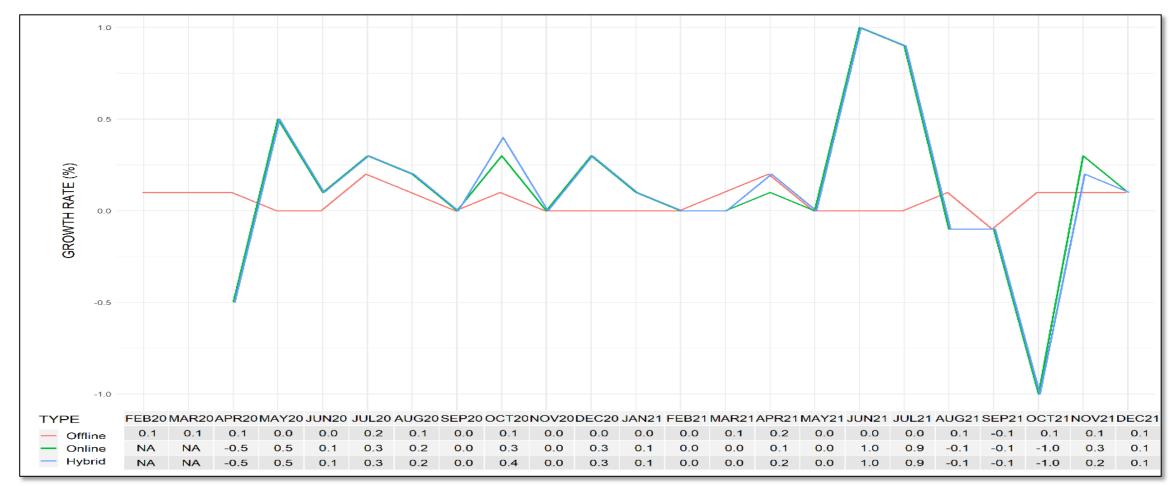

#### III. Results

#### Year-on-Year: Fish and Seafood

### III. Results

#### Year-on-Year: Vegetables

System ISO 9001:2015

#### Year-on-Year: Tobacco

#### **Year-on-Year: Garments**

#### **CPI Computation:**

- Computation of Average Prices, Indices, M-o-M Growth Rate,
  Y-o-Y Growth Rate follow the official CPI compilation.
- Two types of CPI were computed and compared with the Official CPI:
  - Online All prices used are collected from websites (web scraped)
  - Hybrid combination of offline (traditional survey) and online (web scraped) prices.