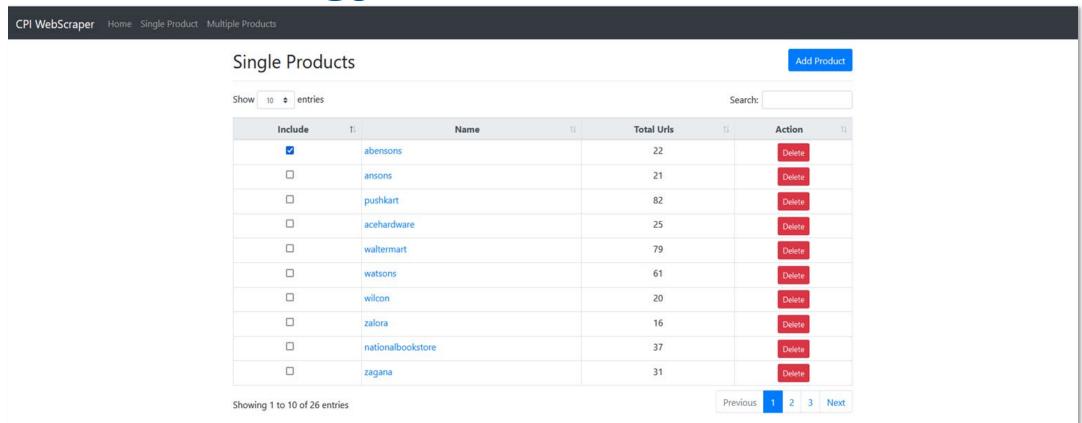

#### Web Scraping Application

#### Web Scraping Application: Folders

Web Scraping Application:
 HTML Structure

Web Scraping Application: Completion Prompt

Management System ISO 9001:2015