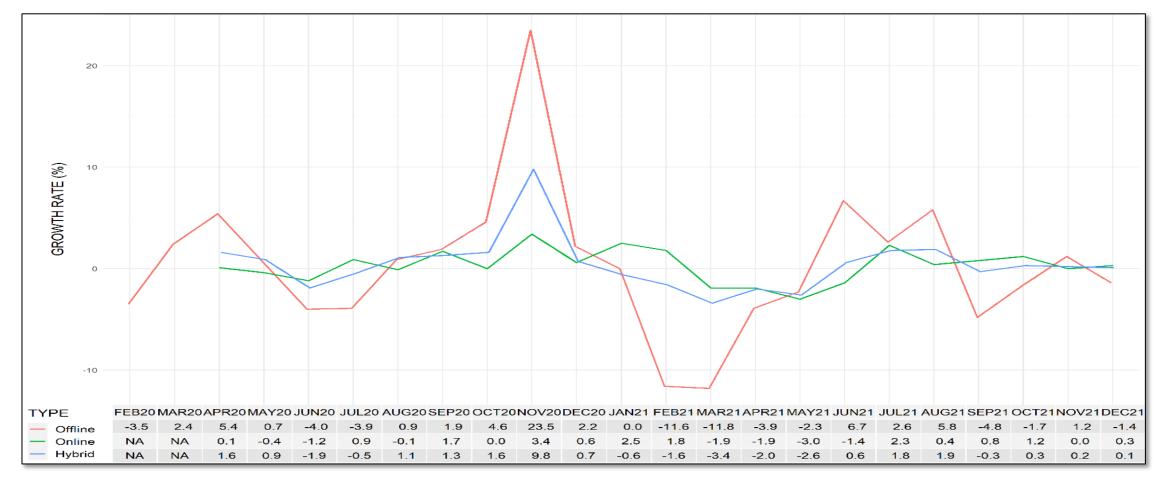

essing:

- 1. Validations are done daily: consistency checking, checking for the presence of web scraped prices, checking if the links are still active and if the price being collected is correct.
- 2. Computation of Average Prices, Indices, M-o-M Growth Rate, Y-o-Y Growth Rate follow the official CPI compilation.

#### **CPI Computation:**

- Computation of Average Prices, Indices, M-o-M Growth Rate,
  Y-o-Y Growth Rate follow the official CPI compilation.
- Two types of CPI were computed and compared with the Official CPI:
  - Online All prices used are collected from websites (web scraped)
  - Hybrid combination of offline (traditional survey) and online (web scraped) prices.



#### III. Results

#### Year-on-Year: Fish and Seafood





### III. Results

#### Year-on-Year: Vegetables





System ISO 9001:2015



### III. Results

#### Year-on-Year: Tobacco





#### III. Results

#### **Year-on-Year: Garments**



### IV. Issues and Challenges

- 1. Websites selected for scraping are not CPI sample outlets. Chosen based on availability of commodities listed in the market basket
- 2. Not all web scraped commodities have exactly similar specifications with those from the market-basket.
- 3. Not all of the subclass (5-digit level PCOICOP) and class (4-digit level PCOICOP) have complete commodities.
- 4. There is an issue with legality and ethics.

# V. Ways Forward

- 1. Start the web scraping simultaneous with price collection for the new CPI series
- 2. Collect prices from the websites of the CPI sample outlets

#### **Authors:**

Divina Gracia L. Del Prado, Deputy Natio