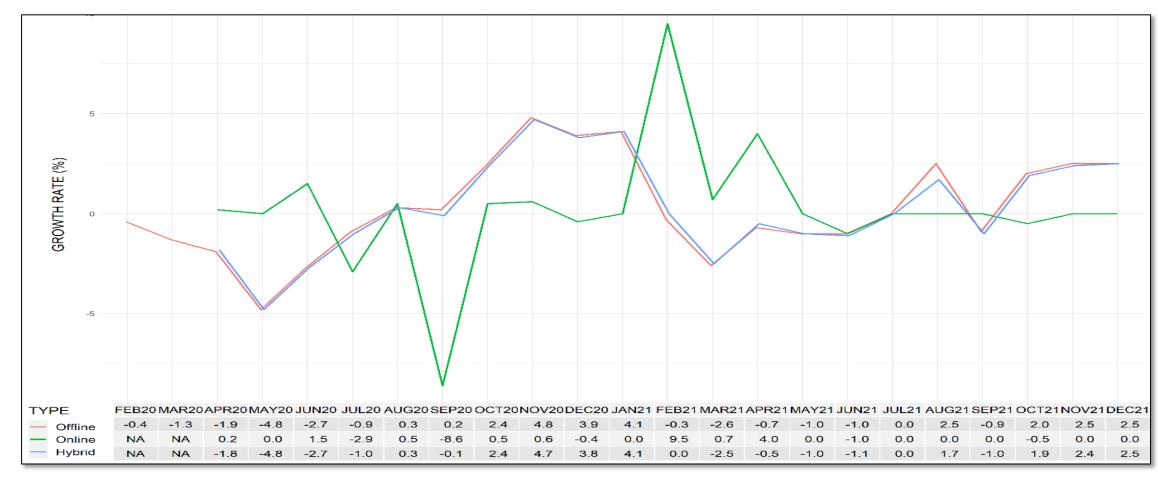

#### Year-on-Year: Fish and Seafood

#### Year-on-Year: Vegetables

System ISO 9001:2015