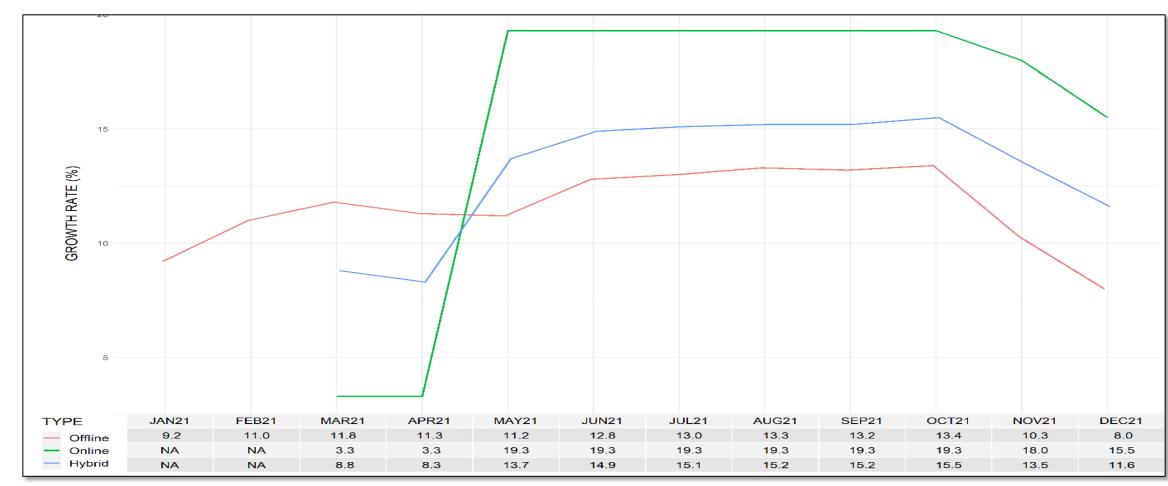

#### III. Results

#### Year-on-Year: Fish and Seafood

### III. Results

#### Year-on-Year: Vegetables

System ISO 9001:2015

#### Year-on-Year: Tobacco

#### **Year-on-Year: Garments**

#### **CPI Computation:**

- Computation of Average Prices, Indices, M-o-M Growth Rate,
  Y-o-Y Growth Rate follow the official CPI compilation.
- Two types of CPI were computed and compared with the Official CPI:
  - Online All prices used are collected from websites (web scraped)
  - Hybrid combination of offline (traditional survey) and online (web scraped) prices.