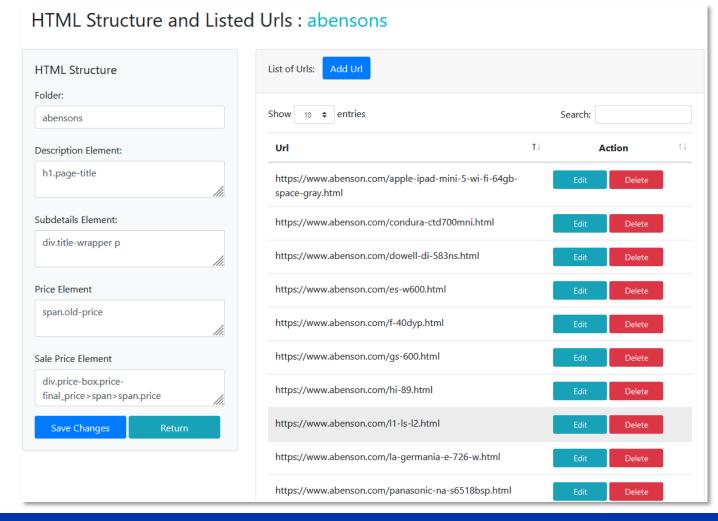

#### Web Scraping Application

#### Web Scraping Application: Folders

Web Scraping Application:
 HTML Structure

Web Scraping Application: Completion Prompt

Management System ISO 9001:2015