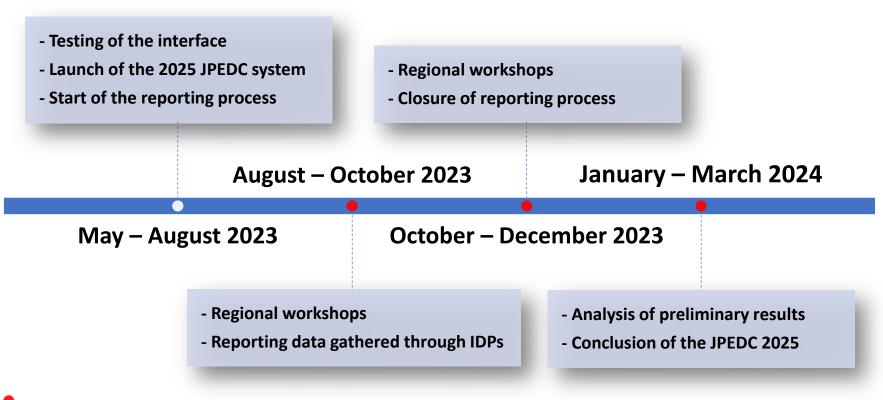

# 2025 Joint Pan-European Data Collection (JPEDC) on forests and sustainable management