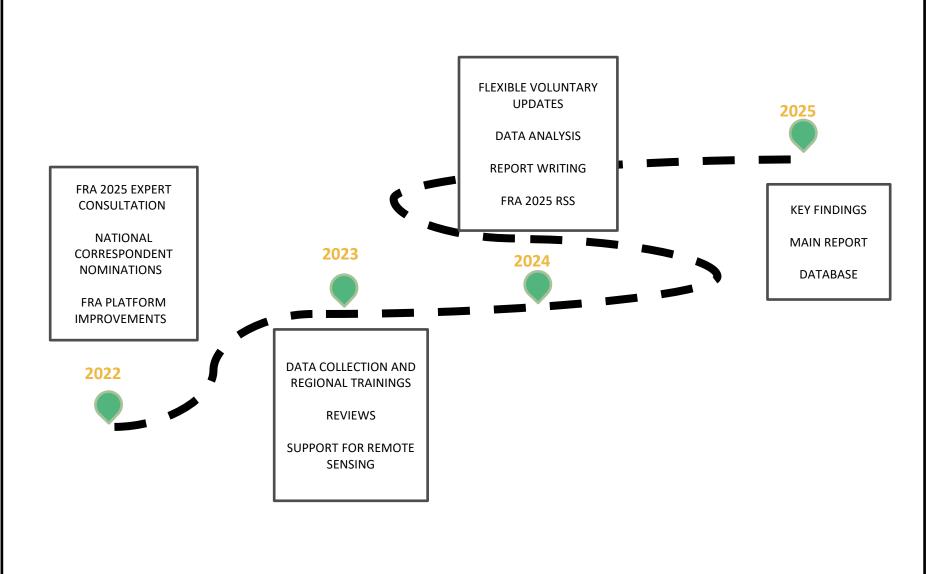

### Work Area 1:

### Forest resources data and assessment

Agenda Item 5. (a)

Document: ECE/TIM/EFC/WP.2/2023/5





Food and Agriculture Organization of the United Nations

### GLOBAL FOREST RESOURCES ASSESSMENT (FRA) -PROGRESS

Anssi Pekkarinen, Senior Forestry Officer, Global Forest Resources Assessment FAO Forestry Division



#### **CONTINUOUS IMPROVEMENT**

- Reduced reporting burden (prefilled tables)
- Improved reporting tools (FRA platform)
- Regional Workshops

#### MAIN CHANGES IN THE REPORTING CONTENT

- Inclusion of Tiers (forest area, growing stock, biomass)
- Primary forest reporting by climatic domain
- New table on forest restoration
- Employment data through ILO and a special study
- Tables on reforestation and graduation dropped





#### FRA 2025

### Joint Pan-European Data Collection (JPEDC) on forests and sustainable management

The 2025 cycle of the JPEDC is carried out in coordination with the data collection process for the FAO Global Forest Resources Assessment 2025.

#### The coordination among both processes include:

- data collection interface
- network of national correspondents
- network of reviewers
- technical workshops





Food and Agriculture Organization of the United Nations







Food and Agriculture Organization of the United Nations

Built in the same environment as the interface for
 the FAO Global Forest Resources Assessment 2025.

#### The data collection system:

- Maintains the possible functional and visual similarity with the FRA interface
- Coordinates reporting on the overlapping var