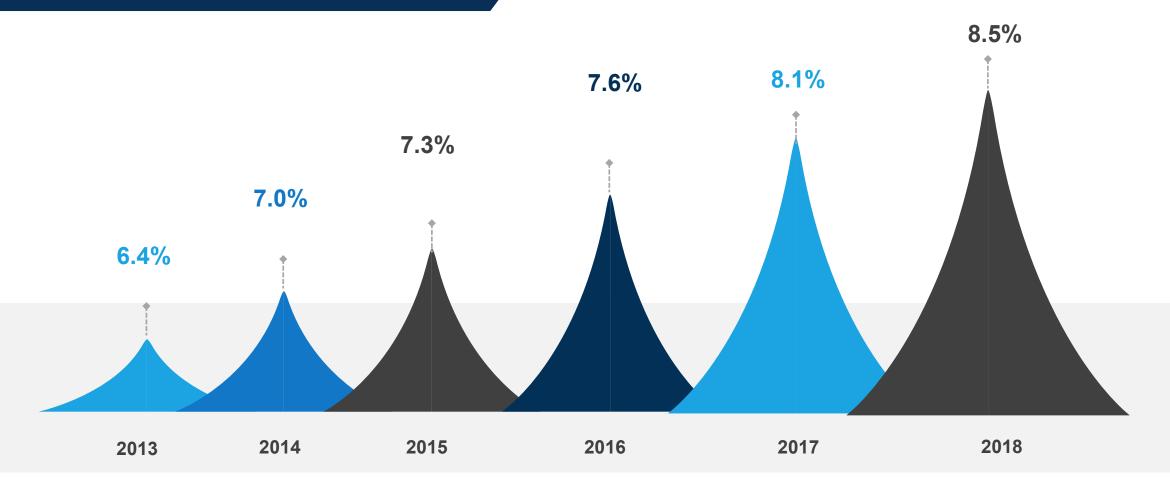

#### **Experimental Statistics of the Digital Economy.**

| % GDP                      | 6.40% | 7.00% | 7.30% | 7.60% | 8.10% | 8.50% |
|----------------------------|-------|-------|-------|-------|-------|-------|
| ICT Products               | 3.00% | 3.10% | 3.30% | 3.10% | 3.10% | 3.10% |
|                            |       |       |       |       |       |       |
| Content and media Products | 0.40% | 0.40% | 0.40% | 0.40% | 0.40% | 0.40% |
| E-commerce                 | 3.00% | 3.40% | 3.60% | 4.10% | 4.60% | 5.00% |