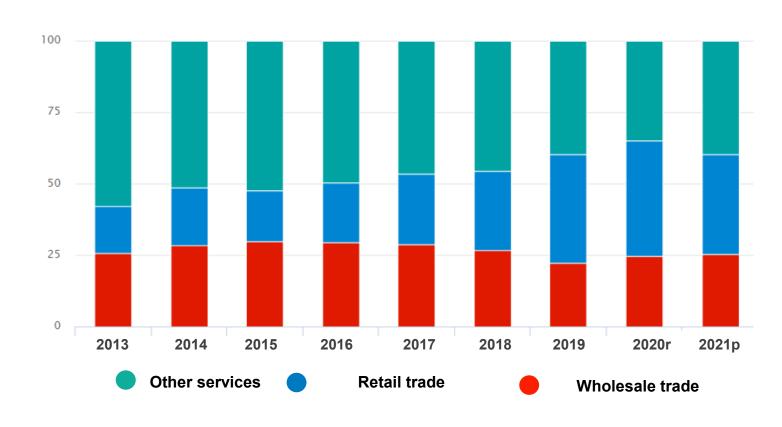

#### Base year 2013

**Share in GDP** 

R: Revised

P: preliminary

**Serie 2013 – 2021p** 

Base year 2013

Other services include activities that made sales through electronic means, other than wholesale and retail trade.

R: Revised P: preliminary

% Structure by type of commerce