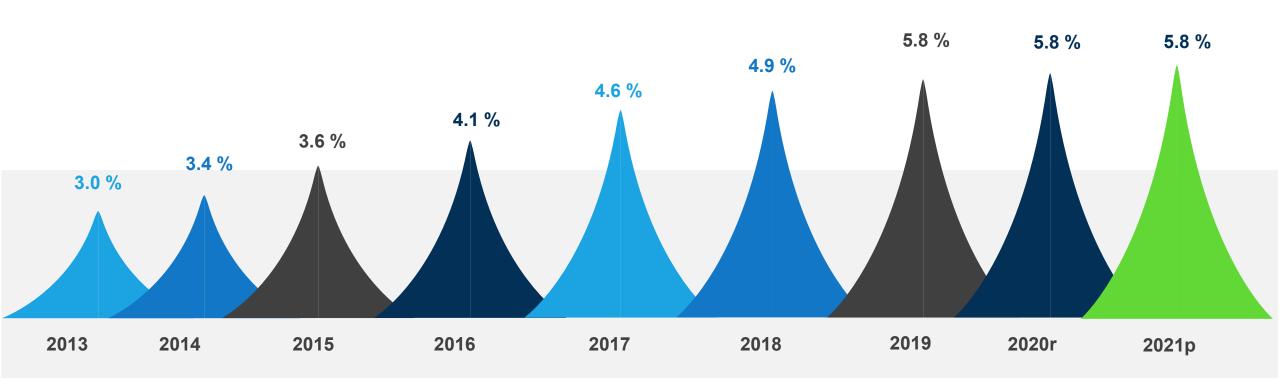

#### Base year 2013

**Share in GDP** 

R: Revised

P: preliminary

**Serie 2013 – 2021p** 

Base year 2013

Other services include activities that made sales through electronic means, other than wholesale and retail trade.

#### **Experimental Statistics of the Digital Economy.**

| % GDP                      | 6.40% | 7.00% | 7.30% | 7.60% | 8.10% | 8.50% |
|----------------------------|-------|-------|-------|-------|-------|-------|
| ICT Products               | 3.00% | 3.10% | 3.30% | 3.10% | 3.10% | 3.10% |
|                            |       |       |       |       |       |       |
| Content and media Products | 0.40% | 0.40% | 0.40% | 0.40% | 0.40% | 0.40% |
| E-commerce                 | 3.00% | 3.40% | 3.60% | 4.10% | 4.60% | 5.00% |