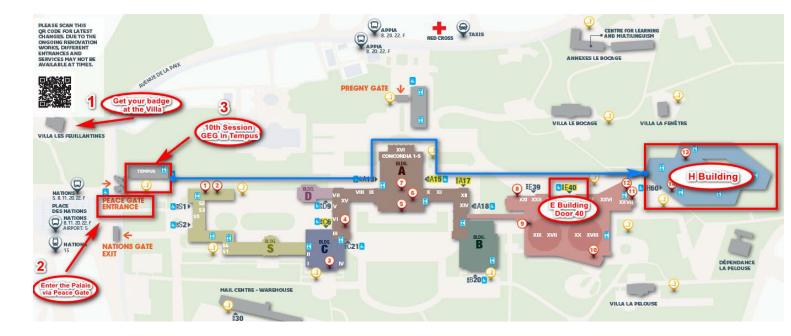

## Access to the Palais

## How to find Tempus building

1. After entering through **PEACE GATE BIS** (at Place des Nations), you will see **Tempus building** and a parking lot in front of it to your left.

2. To get from Tempus to H building, where **H-307-2** is (for Wednesday meeting) follow the path indicated by the **blue line** as illustrated below.

3. On your way you will walk past the Pregny Gate on your left and continue straight in the direction of the E Building (tall building connected to the Palais des Nations). You will then enter a car park from which you will easily see the main entrance to the building, which is **DOOR 40**. Continue the path and you will see **H building** (glass).

## 4. For your information, UNECE office is located in the H BUILDING, 3rd Floor, WP-35.