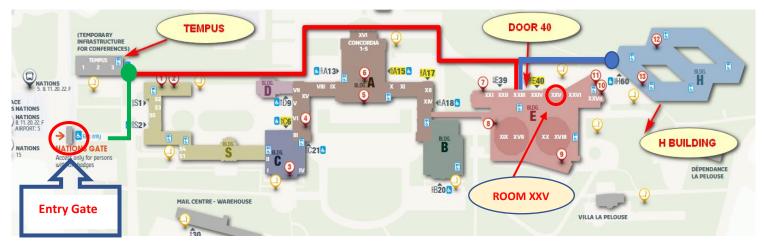

## How to find Tempus building

1. After entering through **PEACE GATE BIS** (at Place des Nations), you will see Tempus building and a parking lot in front of it to your left. Go to **TEMPUS**, following the path indicated by the green line as illustrated below.

2. To get from Tempus to E building, where **Salle XXV** is (for Wednesday meeting) follow the path indicated by the **red line** as illustrated below.

3. On your way you will walk past the Pregny Gate on your left and continue straight in the direction of the E Building (tall building connected to the Palais des Nations). You will then enter a car park from which you will easily see the main entrance to the building, which is **DOOR 40**. Once you enter through DOOR 40, you will be on the 2nd floor. Turn right and take the escalator down to the 1st floor. **Salle XXV is to your left.** 

For your information, UNECE office is located in the H BUILDING, 3<sup>rd</sup> Floor, WP-35.

H building is the new (glass) building next to E building. To get to the H building from the E building, exit through DOOR 40 and turn right the path indicated by the **blue line** as illustrated above,