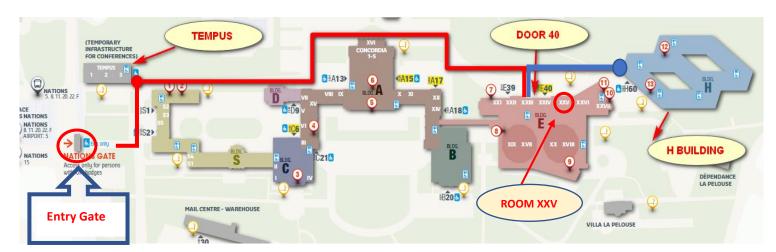

## How to find room XXV

- 1. After entering through **PEACE GATE BIS** (at Place des Nations), to go to **DOOR 40**, following the path indicated by the **red line** as illustrated below.
- 2. On your way you will walk past the Pregny Gate on your left and continue straight in the direction of the E Building (tall building connected to the Palais des Nations). You will then enter a car park from which you will easily see the main entrance to the building, which is **DOOR 40**. Once you enter through DOOR 40, you will be on the 2nd floor. Turn right and take the escalator down to the 1st floor. **Salle XXV is to your left.**

For your information, UNECE office is located in the H BUILDING, 3<sup>rd</sup> Floor, WP-35.

H building is the new (glass) building next to E building. To get to the H building from the E building, exit through DOOR 40 and turn right the path indicated by the **blue line** as illustrated above,