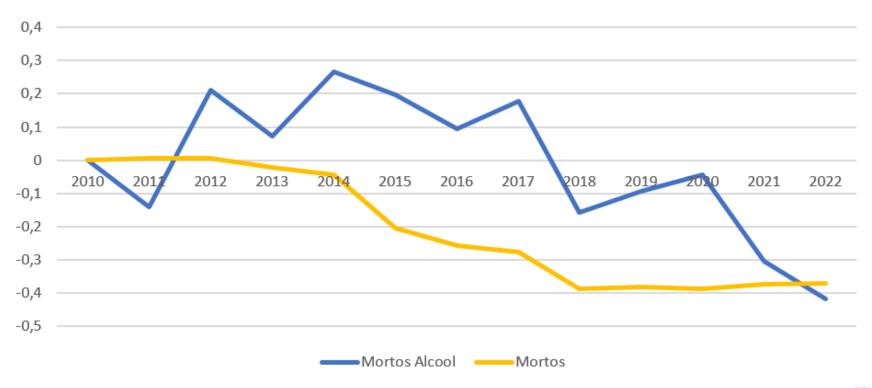

RF



#### Timeline of the laws— Drugs and alcohol

















| 2008                                      | 2012                                            | 2015                                                    |
|-------------------------------------------|-------------------------------------------------|---------------------------------------------------------|
| 11.705/2008<br>Law<br>(Zero<br>Tolerance) | 12.760/2012<br>Law<br>(Signs of<br>drunkenness) | 13.103/2015 Law (Period of rest – professional drivers) |



13.614/18 Law (PNATRANS) Resolution 740/18 (Goals to

reduce deaths)

2018

14.071/2020 Law

(Drug test

efetivity)

2020

Resolution 870/21

2021

#### Alcohol Inspection after law of refuse



PRF

#### Dead people on federal highways

Mortos em rodovias federais





#### Serious car accidents on federal highways



Source: PRF



### Drug Analyzer Operation



SECRETARIA NACIONAL DE POLÍTICAS SOBRE DROGAS E GESTÃO DE ATIVOS















#### Drug analyzer operation – the challenge



- > 8.723 Saliva samples collected
- 4.145 Confirmation tests realized



| Drug analy | sis me | thod in oth  | er countri | ies  |
|------------|--------|--------------|------------|------|
|            |        | * * *<br>* * |            |      |
|            | Spain  | Australia    | Canada     | Neth |



therlands

**Drug Analyzer Device**  **Device** 

No

**Biological source** 

**Disposable** 

Refuse?

Saliva

Saliva

Term of confirmation Saliva

Yes

Yes

Yes

Confirmation



**Blood** 

test



Saliva

Saliva

#### Next challenges

- > Sensitivity param