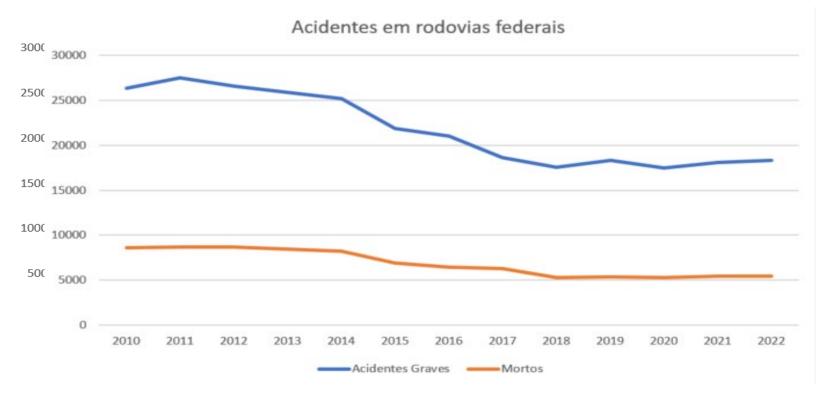

#### Car accidents\* on federal highways

Serious accidents: - 31,43%

Deaths: -37.07%

Source: PRF

#### Dead people on federal highways

Mortos em rodovias federais

#### Serious car accidents on federal highways

Source: PRF