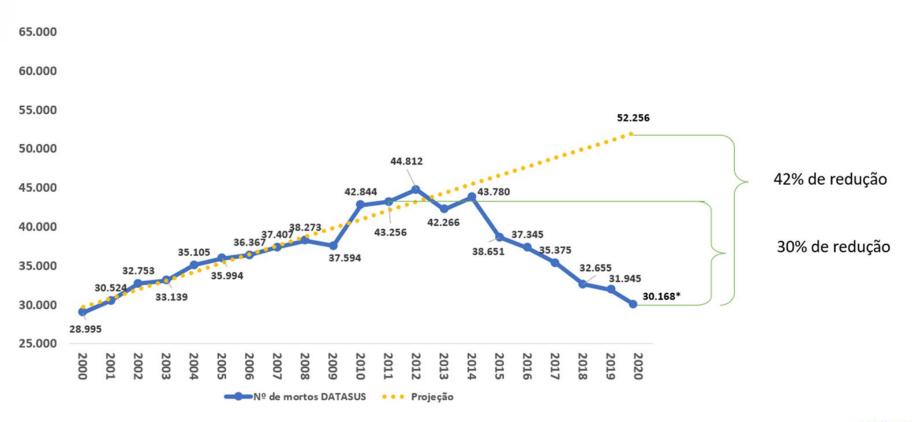

# Drug and alcohol impaired driving as a road safety factor

Global Forum for Road Traffic Safety Working Party 1 – 86th Session Geneva, 13-17 March 2023

#### Brazil's overview – 2000-2020



Source: DataSUS



#### Car accidents\* on federal highways



Serious accidents: - 31,43%

Deaths: -37.07%

Source: PRF



#### Timeline of the laws— Drugs and alcohol

















| 2008                                      | 2012                                            | 2015                                                    |
|-------------------------------------------|-------------------------------------------------|---------------------------------------------------------|
| 11.705/2008<br>Law<br>(Zero<br>Tolerance) | 12.760/2012<br>Law<br>(Signs of<br>drunkenness) | 13.103/2015 Law (Period of rest – professional drivers) |



13.614/18 Law (PNATRANS) Resolution 740/18 (Goals to

reduce deaths)

2018

14.071/2020 Law

(Drug test

efetivity)

2020

Resolution 870/21

2021