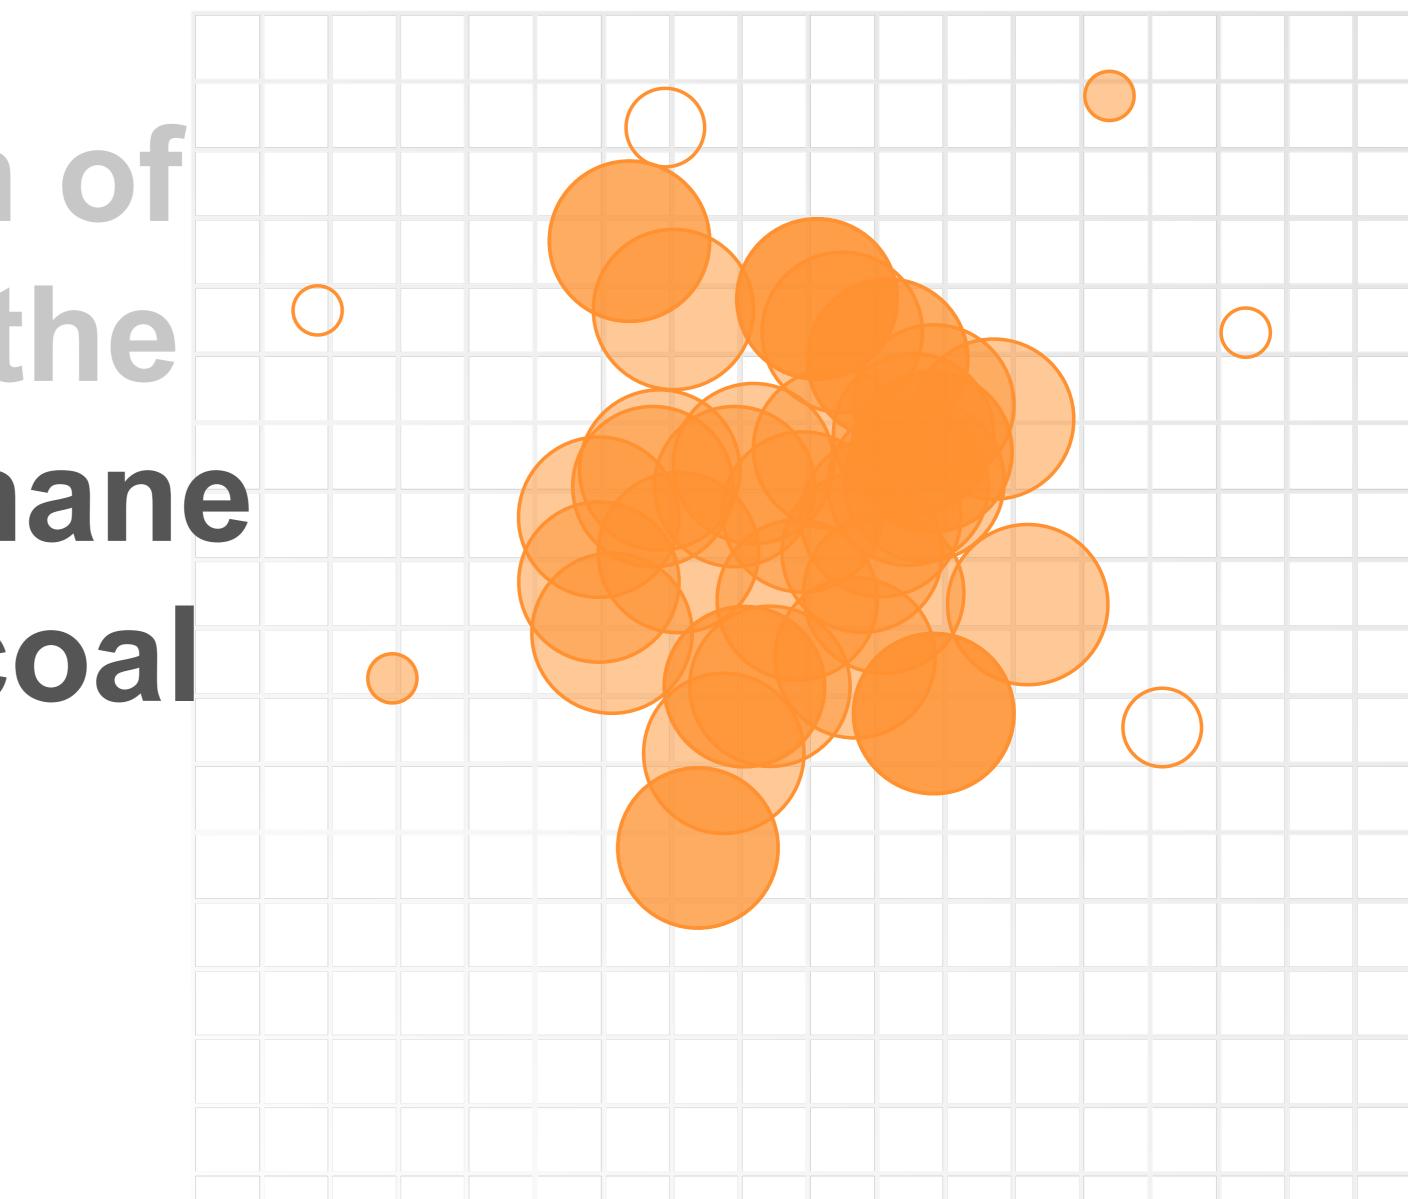

### Kayrros met detection from the coa

## Kayrros methane super-emitters

detection from the coal industry between 2019 and now.