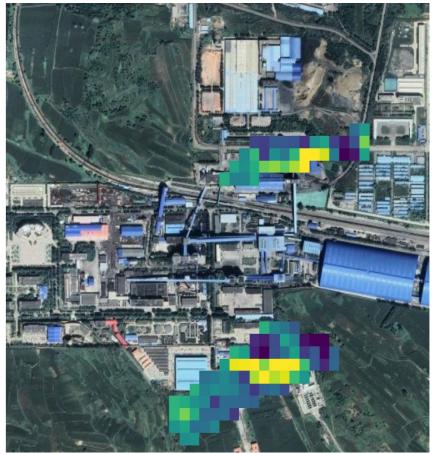

## Coal Shanxi – PRISMA (industry)

Hyperspectral detection on coal mines 3/4

Zhaozhuang Coal Industry Capacity: 8 Mt / year