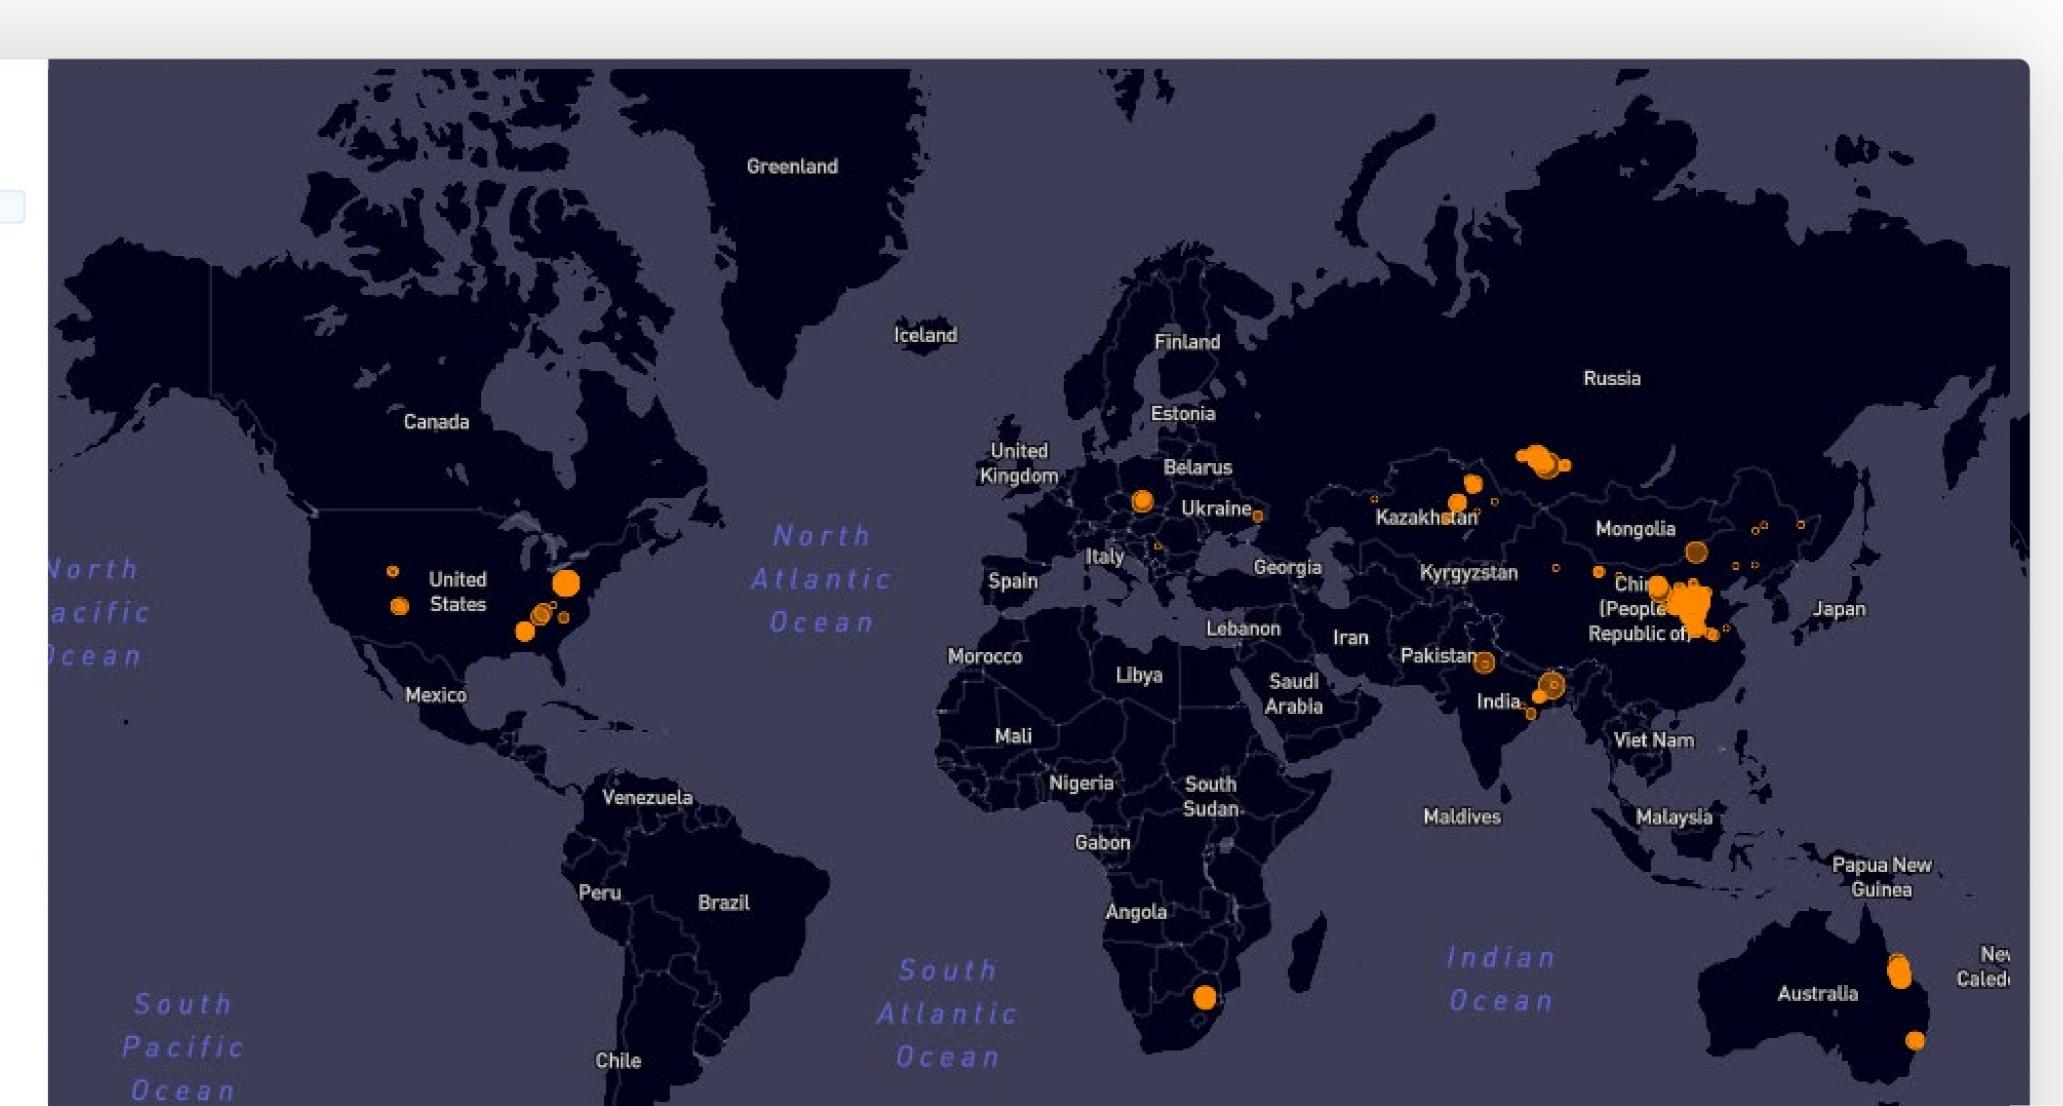

## Kayrros methane super-emitters

detection from the coal industry between 2019 and now.