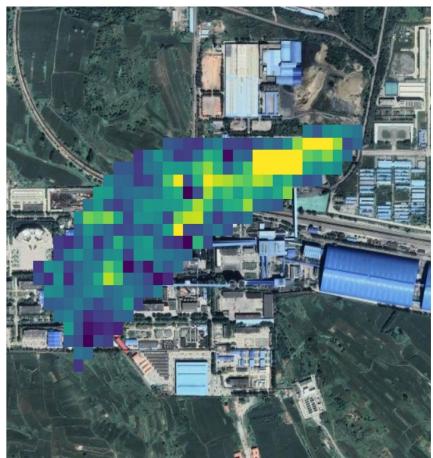

## Coal Shanxi – PRISMA (industry)

Hyperspectral detection on coal mines 3/4

Zhaozhuang Coal Industry Capacity: 8 Mt / year