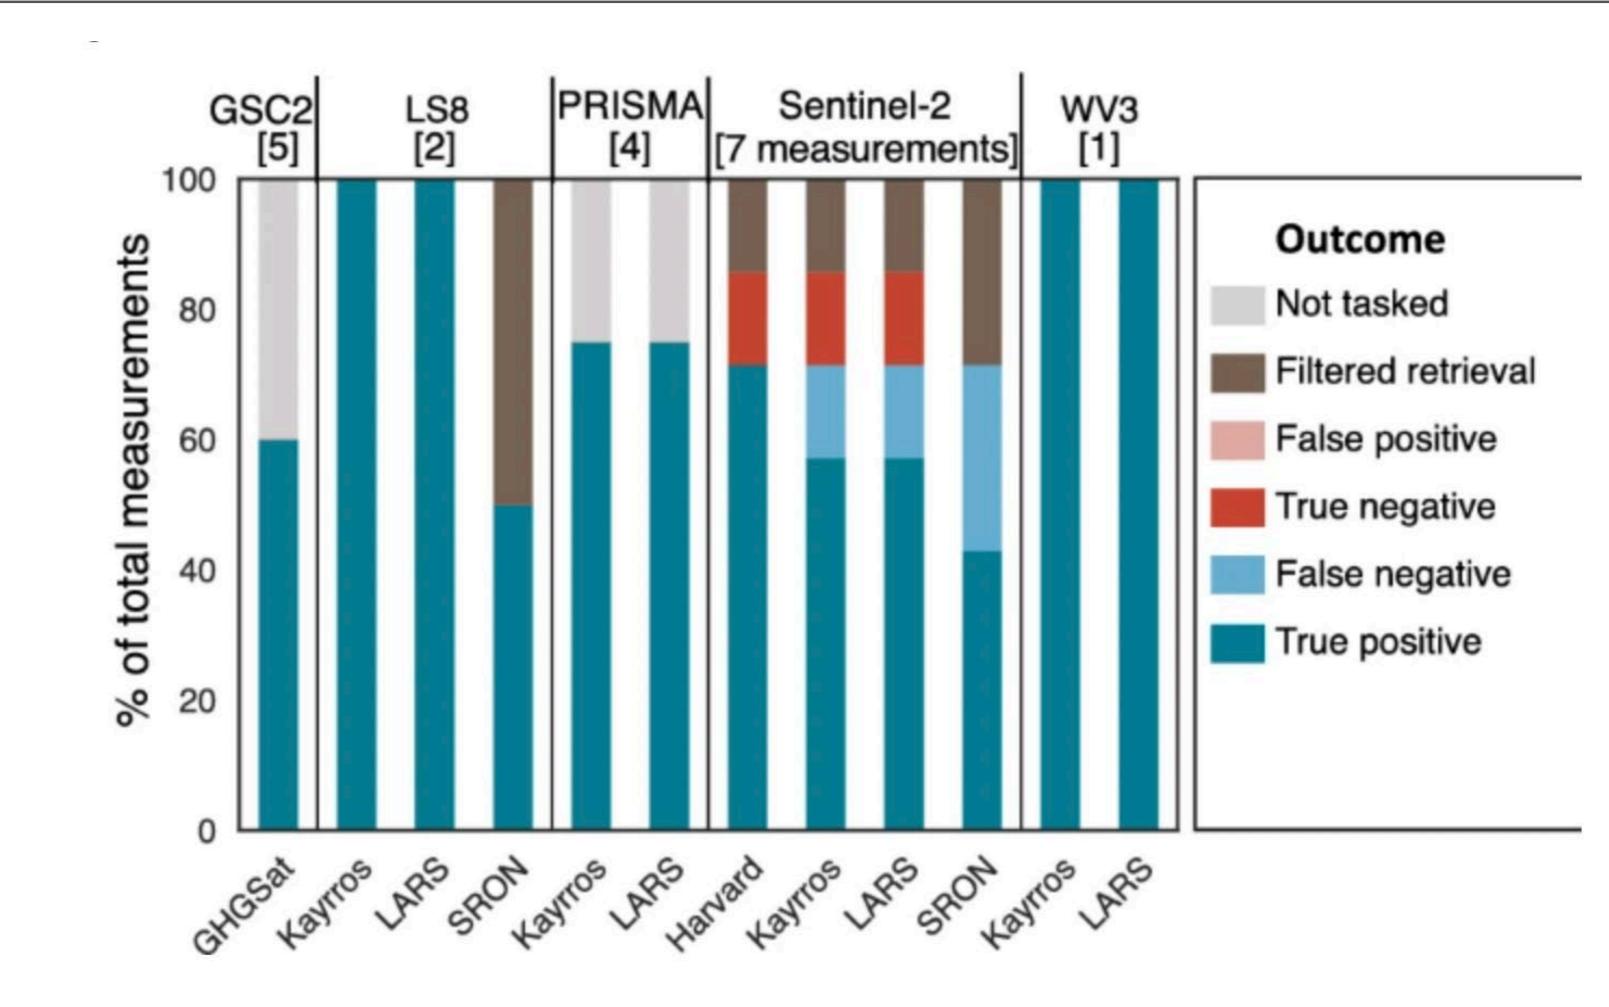

## Stanford: scientific report

"Single-blind validation of spacebased point-source detection and quantification of onshore methane emissions".

Published: March 07, 2023