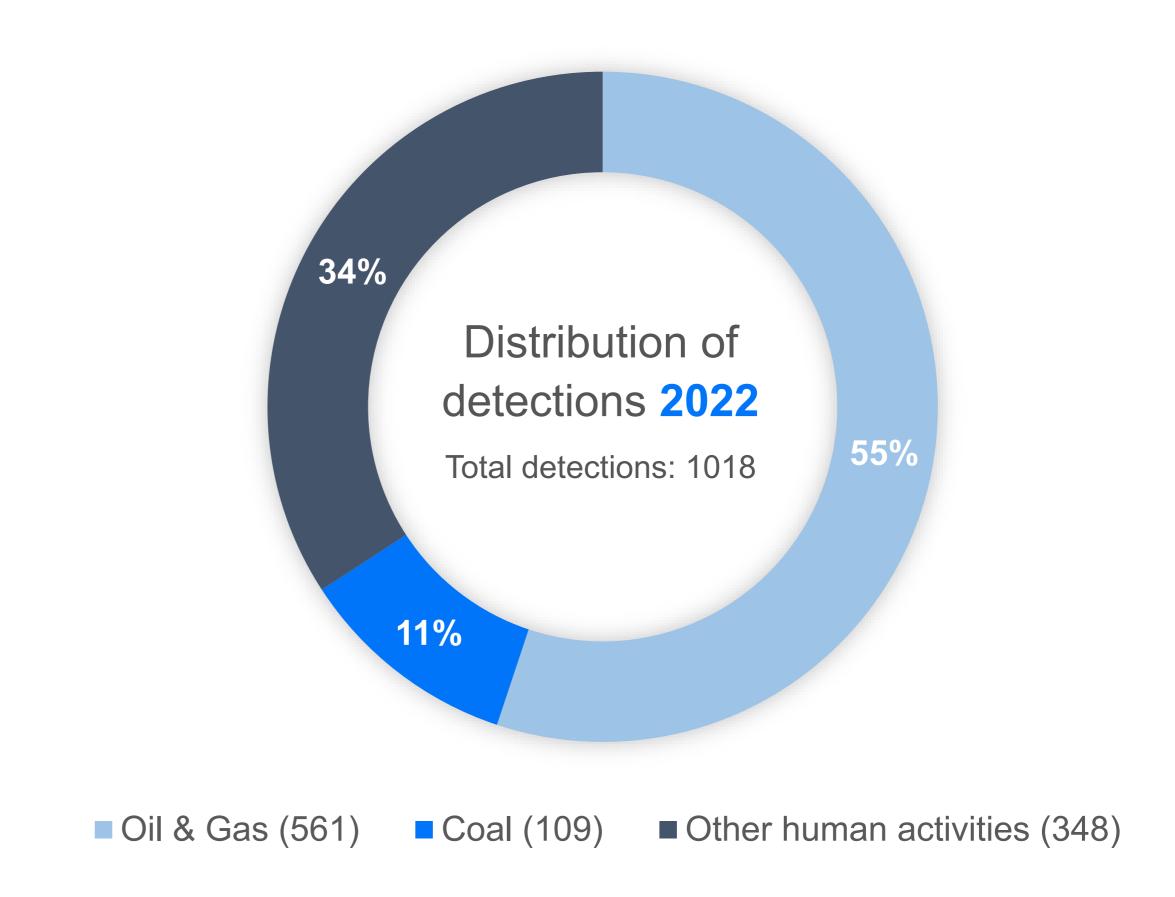

## Kayrros methane super-emitters

detection from the coal industry between 2019 and now.