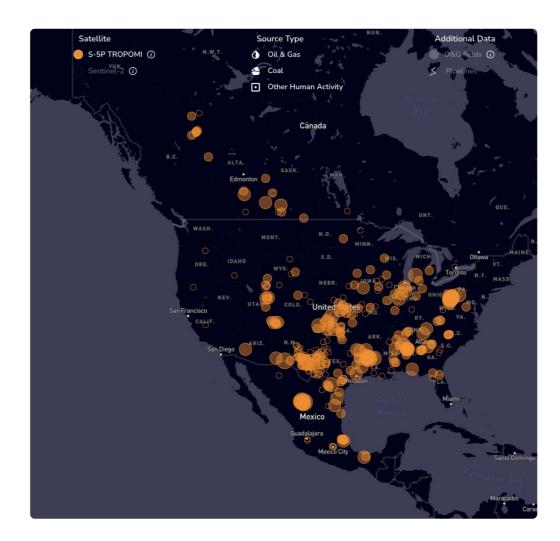

## Kayrros Inside: Regulators and media use Kayrros Methane Watch

**EU & IMEO** set to implement Kayrros powered Methane Alert and Response System.

**IEA** leverages our insights to shed light on global emission levels, trends and successes.

**IMEO** partners with Kayrros to enhance methane detection

### Global **Methane Tracker 2023**

**US regulators** mull the use of satellites to set up a third-party notification system.

**Bloomberg** shares our findings with the world of finance and civil society.