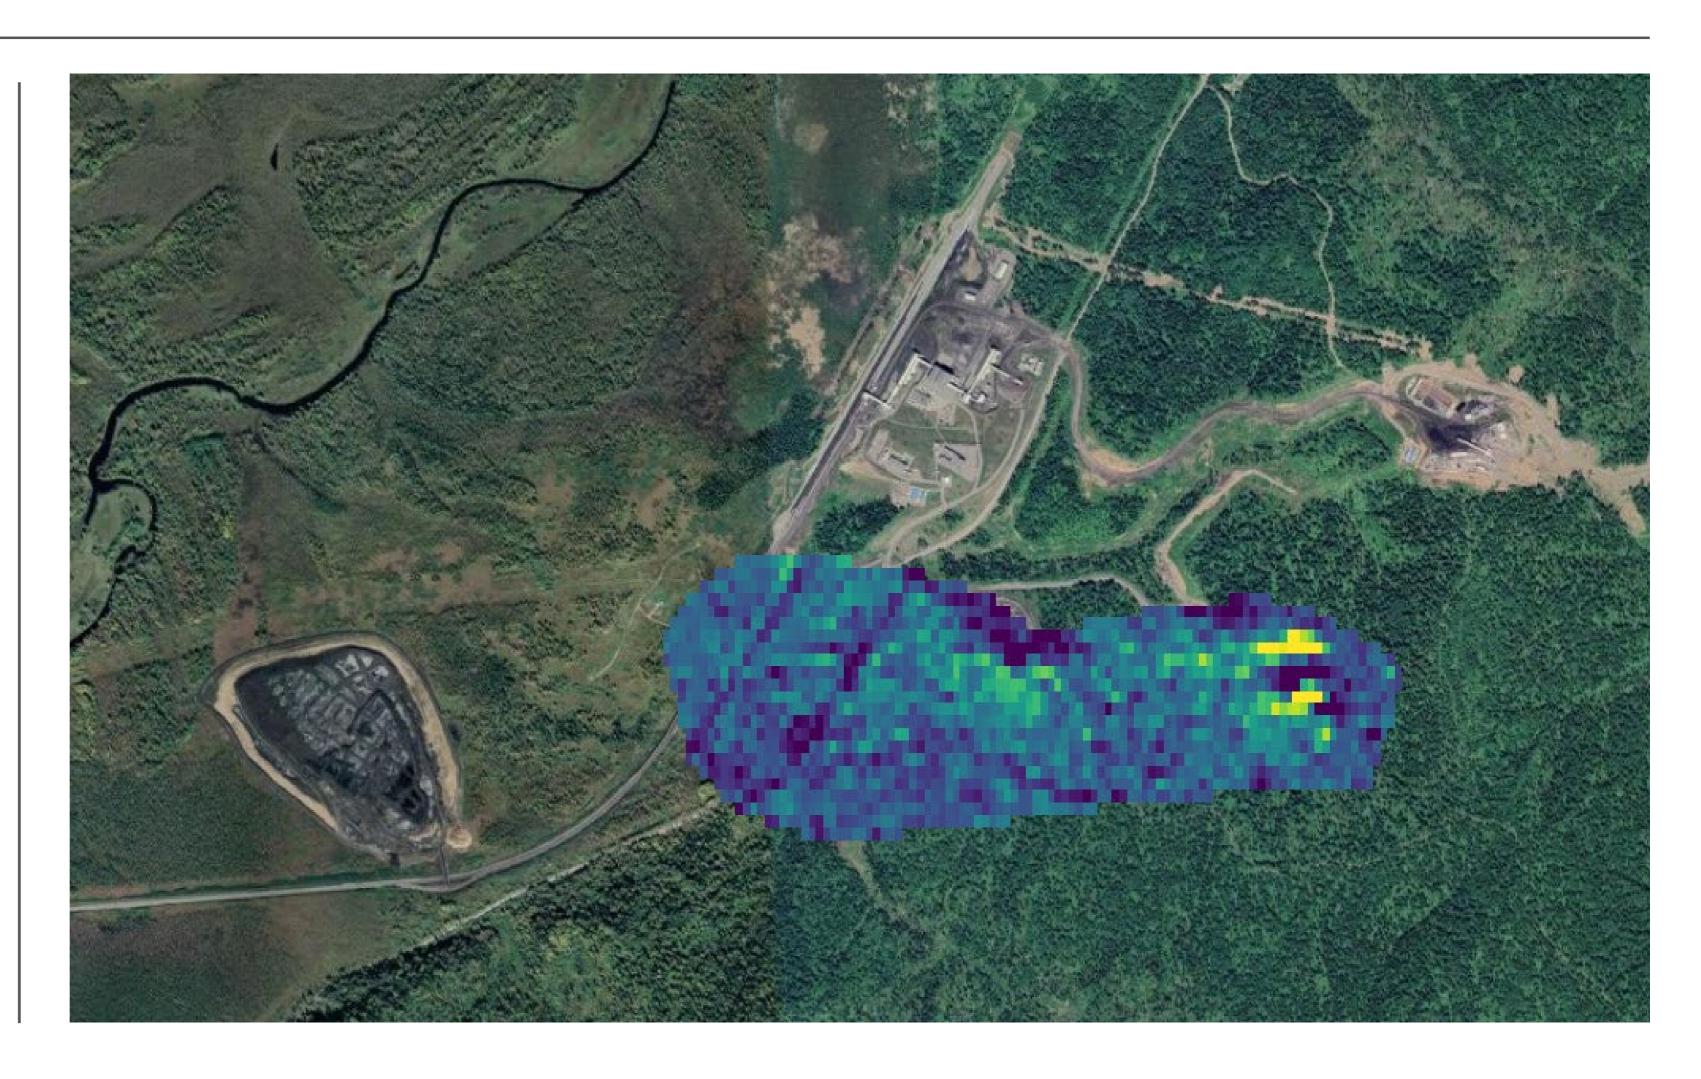

## Coal Russia – PRISMA

Hyperspectral detection on coal mines 1/4

## Coal Shanxi – PRISMA (extraction)

Hyperspectral detection on coal mines 2/4

## Coal Shanxi – PRISMA (industry)

Hyperspectral detection on coal mines 3/4

Zhaozhuang Coal Industry Capacity: 8 Mt / year

# Coal Shanxi – EnMAP (Contains modified EnMAP data ©DLR [2022])

Hyperspectral detection on coal mines 4/4