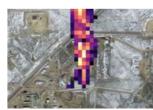

## Kayrros methane super-emitters

detection from the coal industry between 2019 and now.

# Coal in Shanxi region

Methane intensity positively correlated with mining depth.