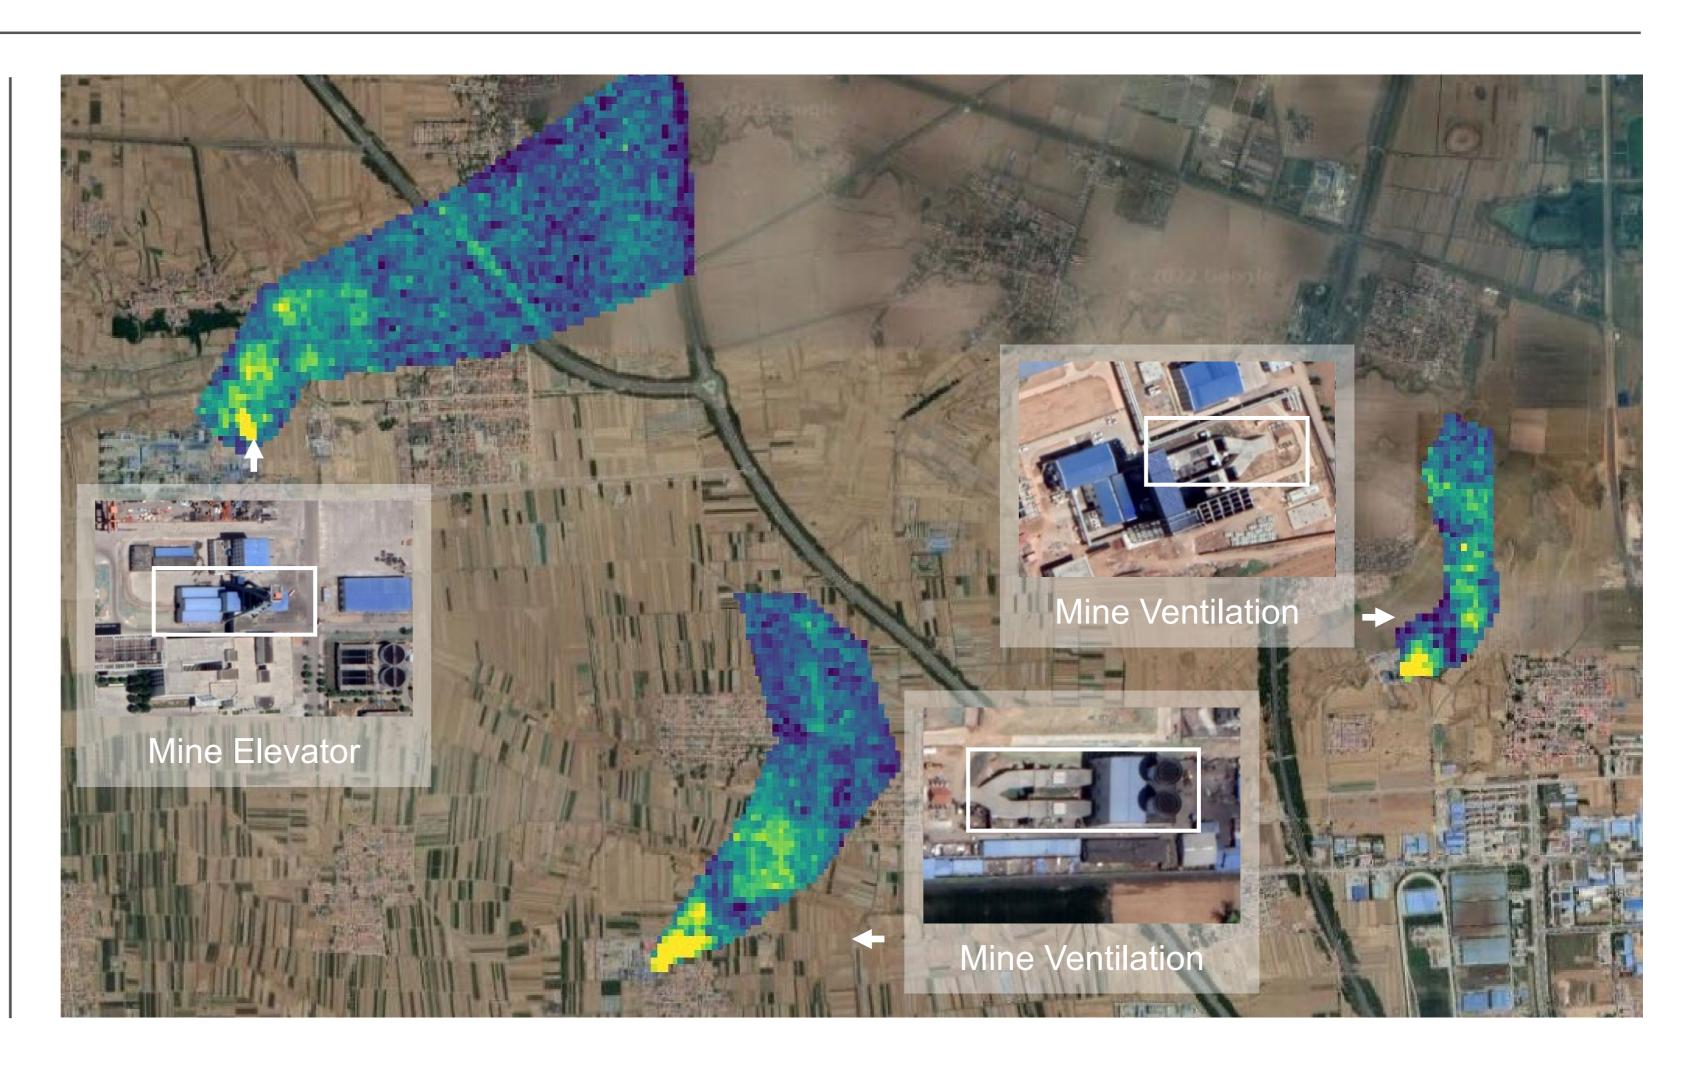

## Coal Shanxi – PRISMA (extraction)

Hyperspectral detection on coal mines 2/4

## Coal Shanxi – PRISMA (industry)

Hyperspectral detection on coal mines 3/4

Zhaozhuang Coal Industry Capacity: 8 Mt / year

# Coal Shanxi – EnMAP (Contains modified EnMAP data ©DLR [2022])

Hyperspectral detection on coal mines 4/4