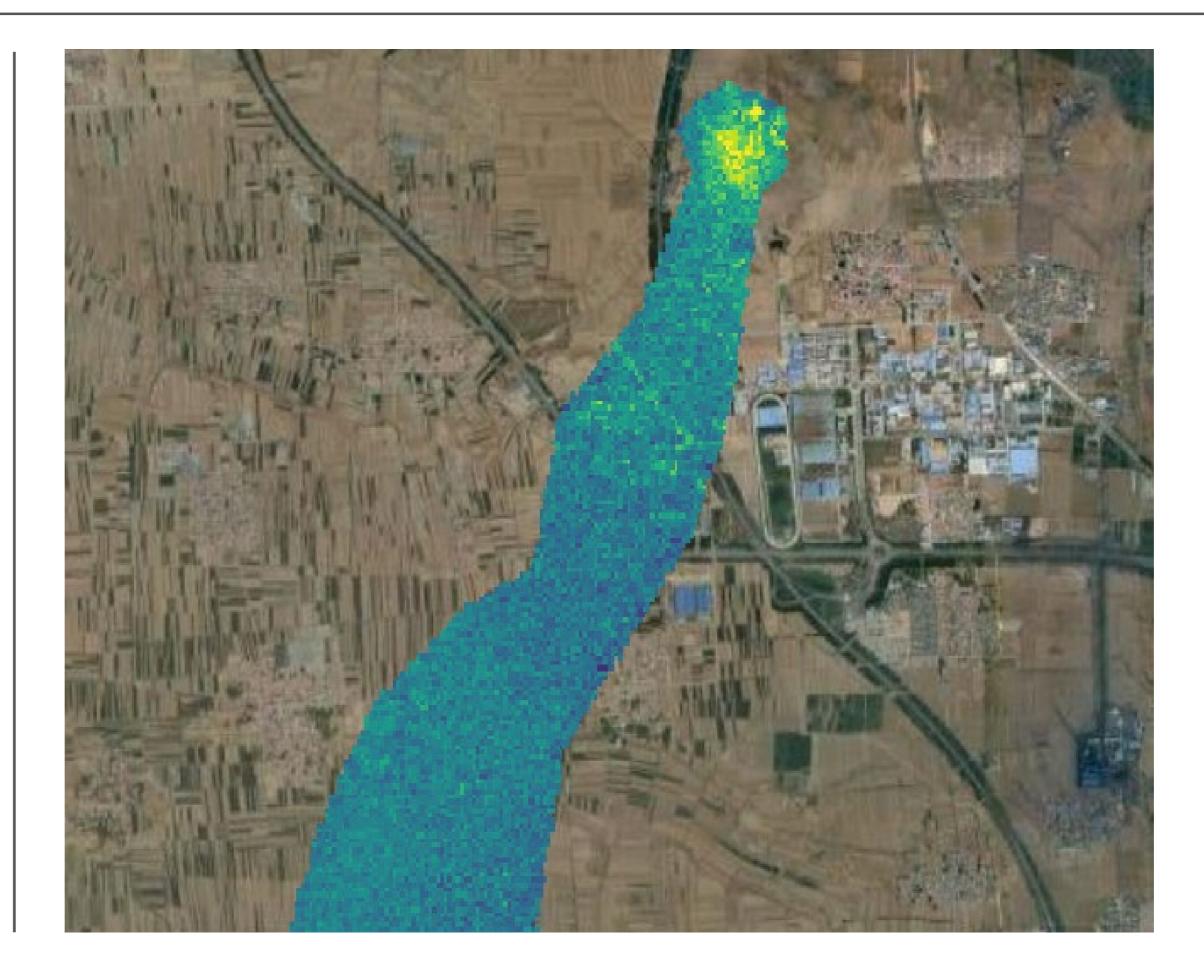

# Coal in Shanxi region

Methane intensity positively correlated with mining depth.