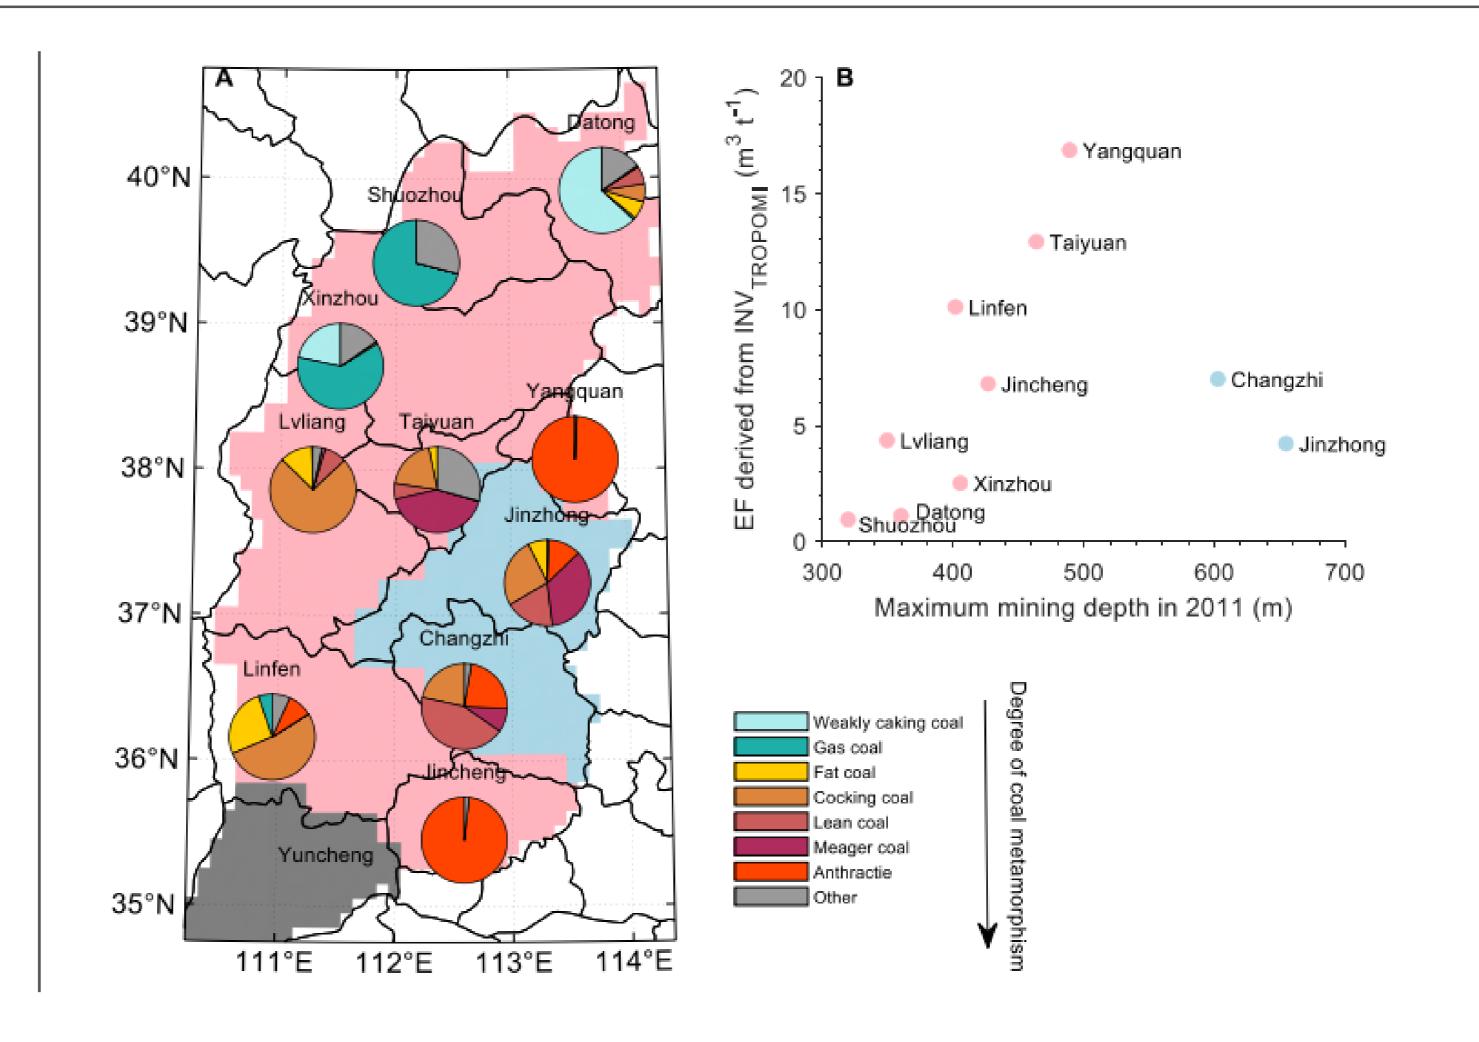

# Coal in Shanxi region

Methane intensity positively correlated with mining depth.