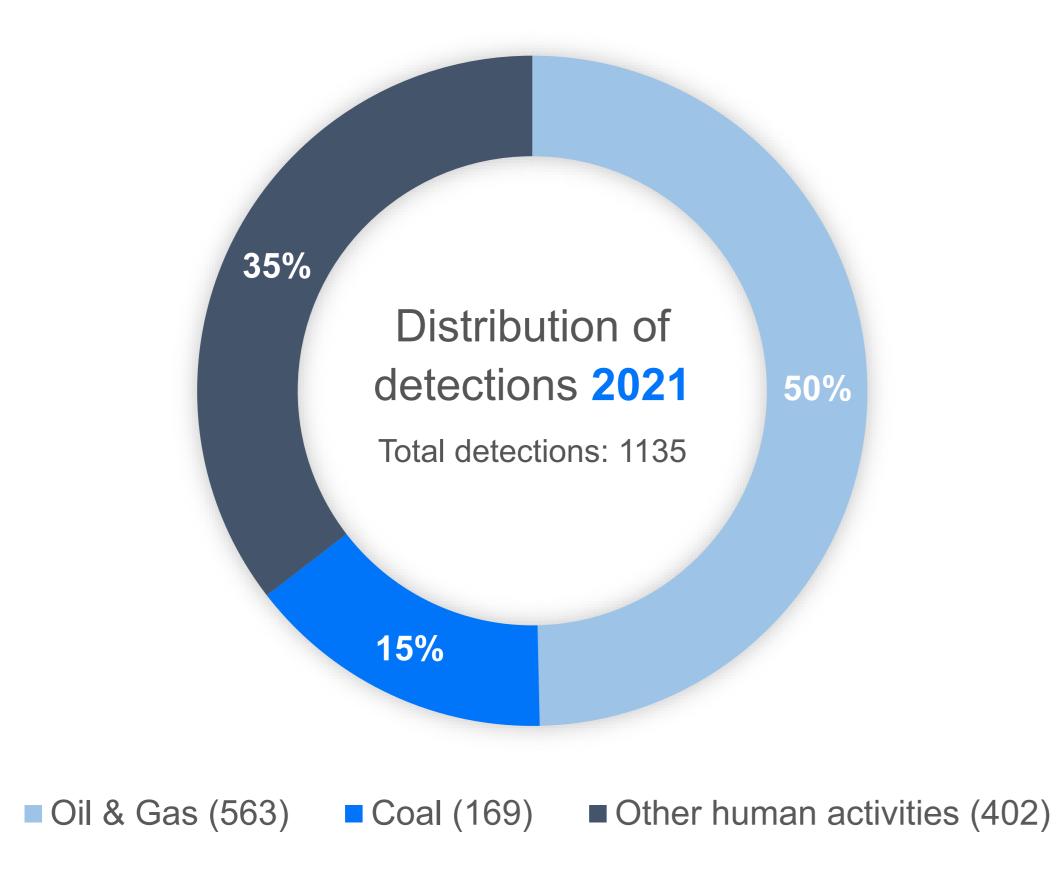

## Kayrros methane super-emitters

detection from the coal industry between 2019 and now.