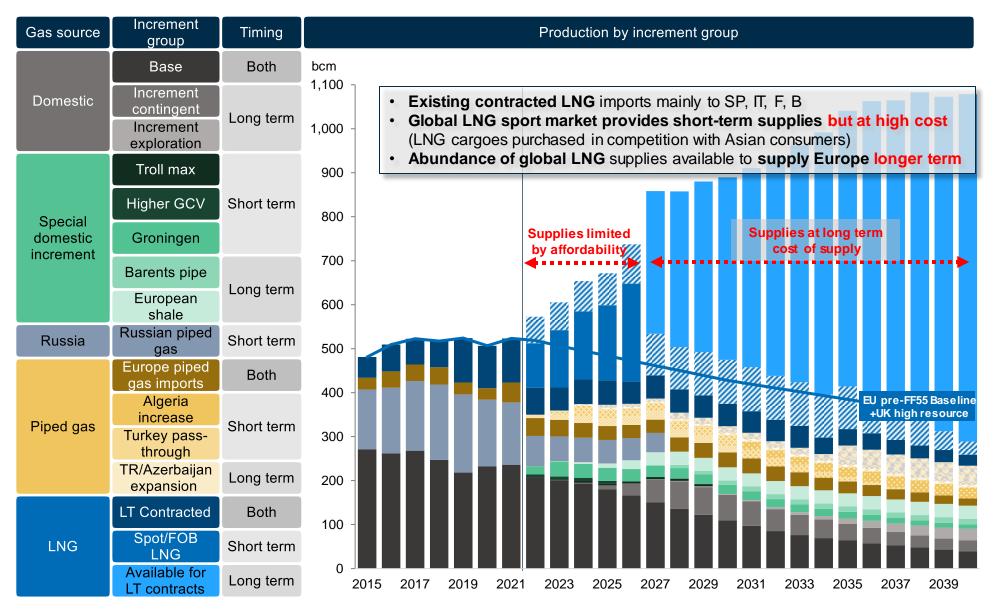

### LNG is a crucial market balancing factor for Europe, both in the short and long-term

# Ranking supplies by cost of supply filters out high-cost LNG, pipeline imports, politically challenged gas

Source: Rystad Energy research and analysis, Rystad Energy GasMarketCube, European Commission, UK Department for Business, Energy & Industrial Strategy