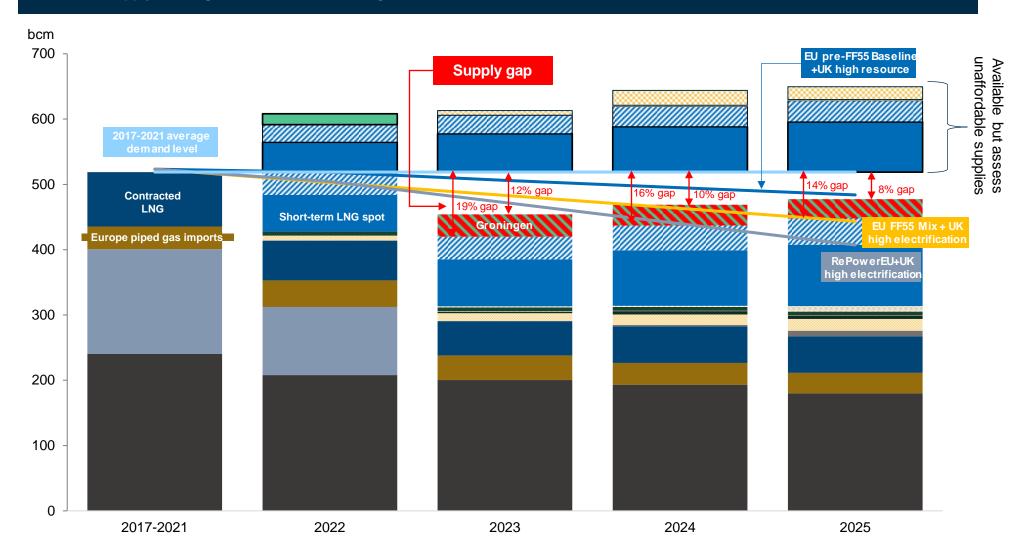

## Supply gap versus 2017-2021 average demand: gap of up to 19%

### Short-term supply with high-cost / non-affordable gas filtered out, and without Russia from 2023

Source: Rystad Energy research and analysis, Rystad Energy GasMarketCube, European Commission, UK Department for Business, Energy & Industrial Strategy