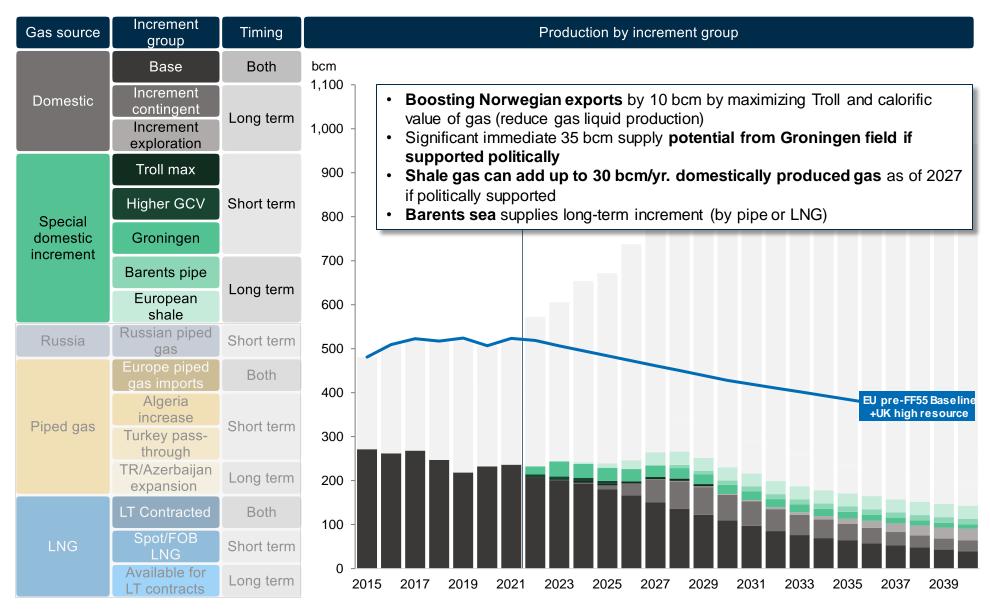

### Domestic supplies important but challenged by resource potential, political environment

### Moderate maximization of domestic supplies possible