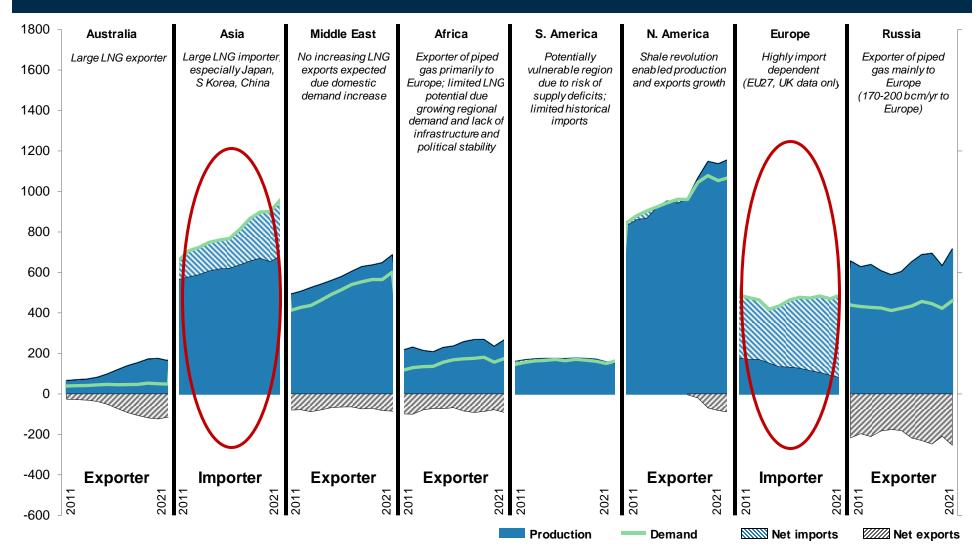

### Europe and Asia compete for LNG supplies from global sources

### Global natural gas balances 2011-2021 (unit: bcm/a)

Source: Rystad Energy research and analysis; Rystad Energy GasMarketCube