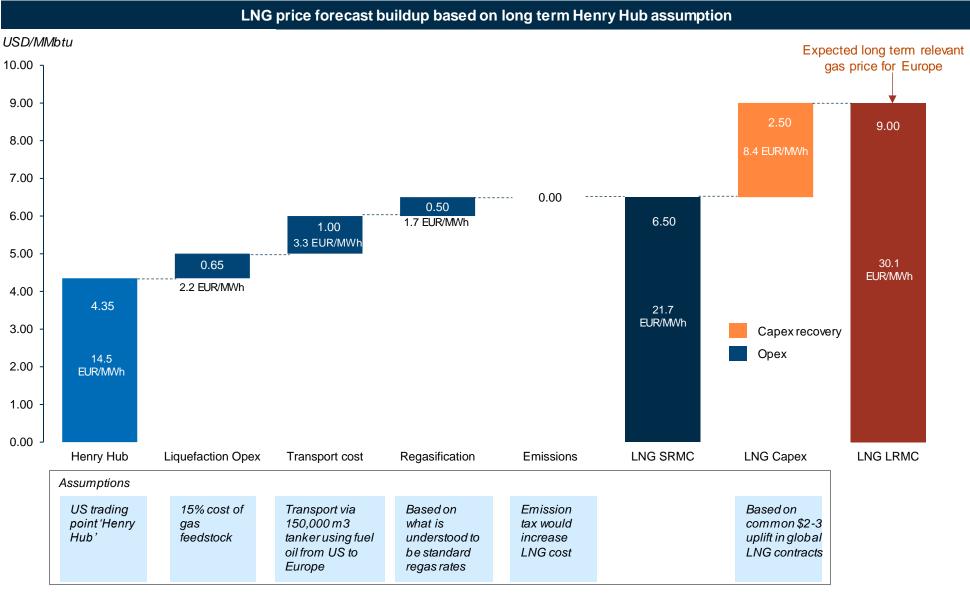

# Long-term European LNG supply cost expectations compare with pre-crisis levels once market distressed

Prices are in real terms. Assumed exchange rate: 1 EUR = 1.02 USD Source: Rystad Energy research and analysis