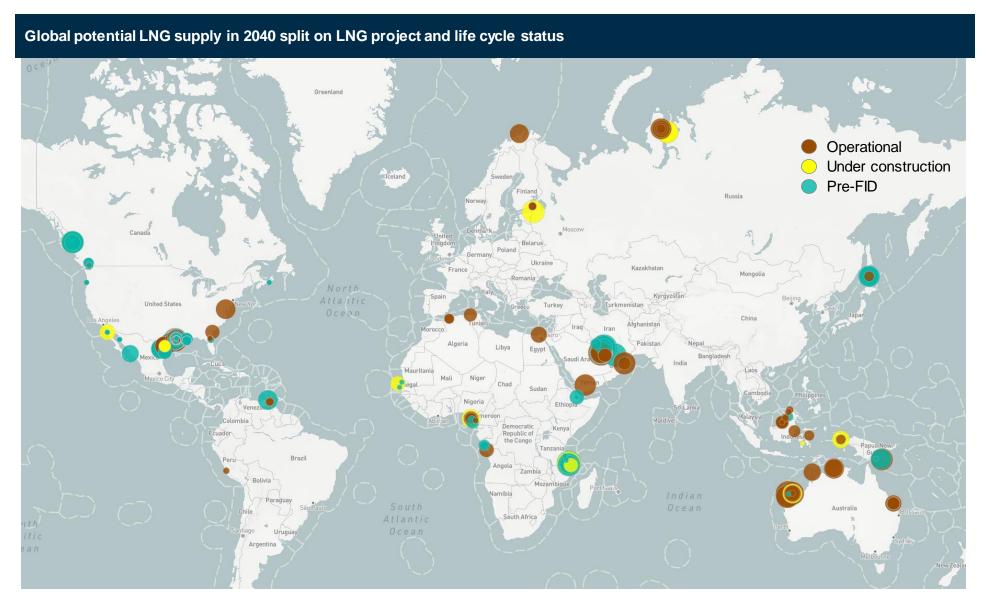

# Long-term European LNG supply cost expectations compare with pre-crisis levels once market distressed

Prices are in real terms. Assumed exchange rate: 1 EUR = 1.02 USD Source: Rystad Energy research and analysis