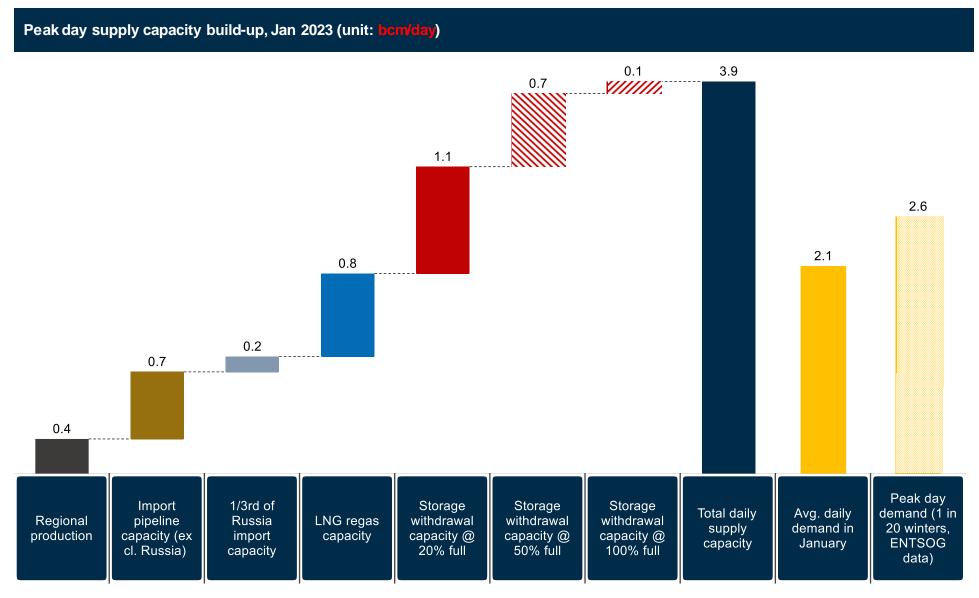

| truction             |

<sup>\*</sup>The Turkish Gulf of Saros FSRU has been added despite Turkey being out of the study's scope as the investment may provide additional supply to southeast Europe Source: Rystad Energy research and analysis; Rystad Energy GasMarketCube





# INFRASTRUCTURE CAPABILITIES

## Europe has significant gas infrastructure capacity to supply peak day demand







# CONCLUSIONS

### Main findings of the study

#### 2023-2025

It will not be possible to substitute Russian imports (155 Bcm in 2021) with alternative supplies; the shortage can be progressively reduced if new supplies are procured

- 1. The shortage will lead to high prices, which attract LNG cargoes (from 100 Bcm in 2021 to 160 Bcm in 2023), incentivize the full production of existing fields in Europe and maximize pipeline imports from neighboring countries (halting the decline by maintaining supplies at about 280 Bcm)
- 2. Europe's interconnected gas infrastructure and integrated gas market make a significant contribution to energy resilience by rebalancing flows across the regions
- **3. However, significant demand reduction is needed** (note: a 15% reduction vs. prior years red