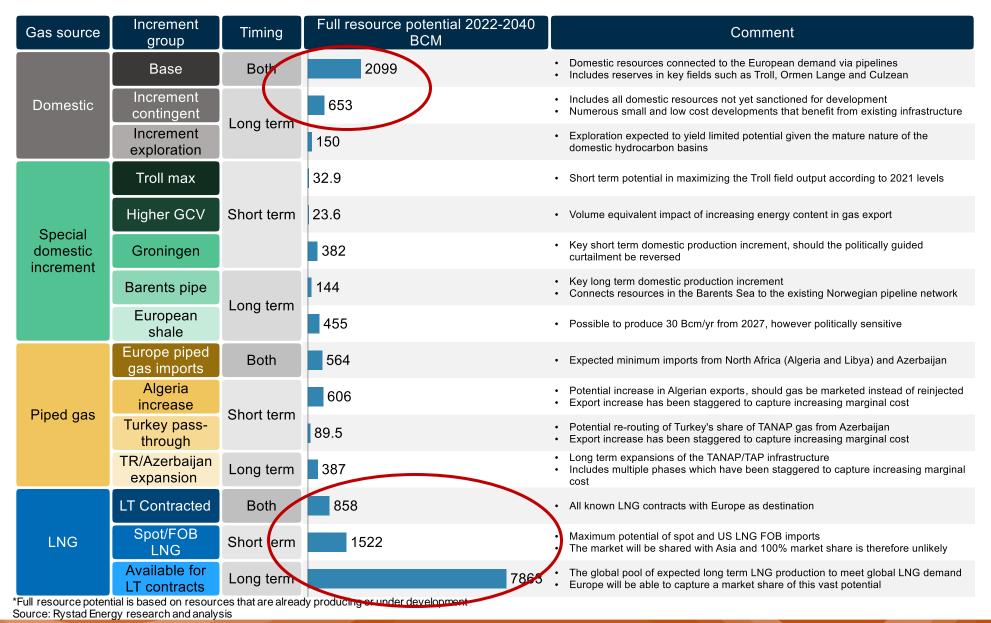

pplies**.

### How to do it?

- Study scope covers supplies to Europe (EU27 plus UK, NO, UA, CH, Balkan) in 2023 2040
- Study assesses:
  - ✓ supply sources available to Europe in short and longer term, and their cost of supply
  - √ infrastructure capabilities
  - ✓ annual and peak-day demand / supply balances (including by region)
- Study uses EU demand forecasts

**NB:** Supply cost and price assessments are exclusively developed by Rystad Energy and were not discussed as part of the study





# NEEDED BACKGROUND INFORMATION

### Europe and Asia compete for LNG supplies from global sources

### Global natural gas balances 2011-2021 (unit: bcm/a)



Source: Rystad Energy research and analysis; Rystad Energy GasMarketCube



### The study groups supplies by source, increment and timing





# **KEY RESULTS**

### Domestic supplies important but challenged by resource potential, political environment



### Moderate maximization of domestic supplies possible



### Russian piped gas supply assumed to reduce by 2/3 as of 2023 and cease in 2027



### Non-Russian other pipeline imports to Europe contribute about 10% of overall supplies



### LNG is a crucial market balancing factor for Europe, both in the short and long-term



# Ranking supplies by cost of supply filters out high-cost LNG, pipeline imports, politically challenged gas



Source: Rystad Energy research and analysis, Rystad Energy GasMarketCube, European Commission, UK Department for Business, Energy & Industrial Strategy



# WHAT IS THE SUPPLY GAP IF RUSSIA STOPS SUPPLIES?

### Bad news, good news...



Sou