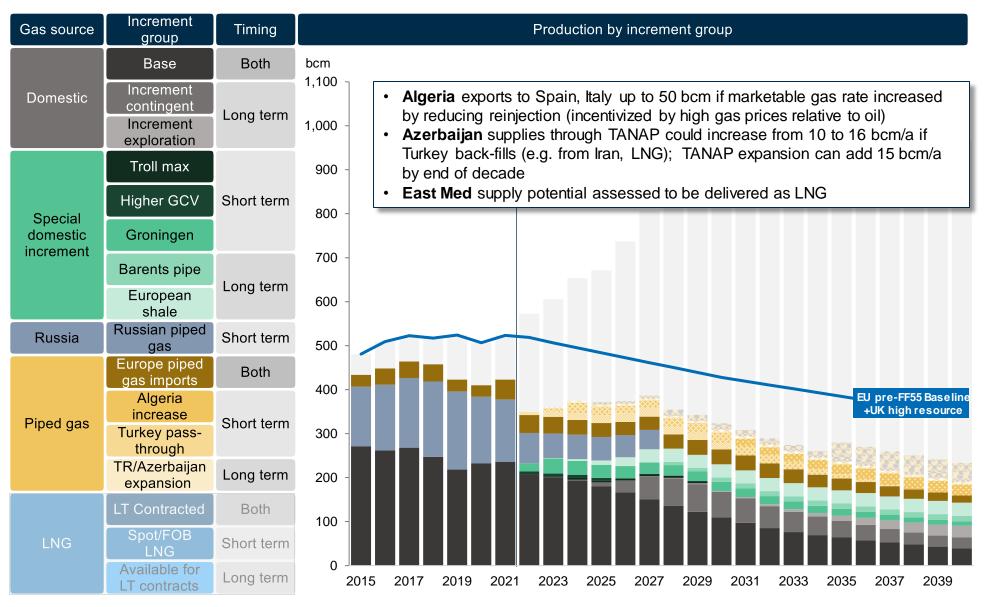

### Non-Russian other pipeline imports to Europe contribute about 10% of overall supplies