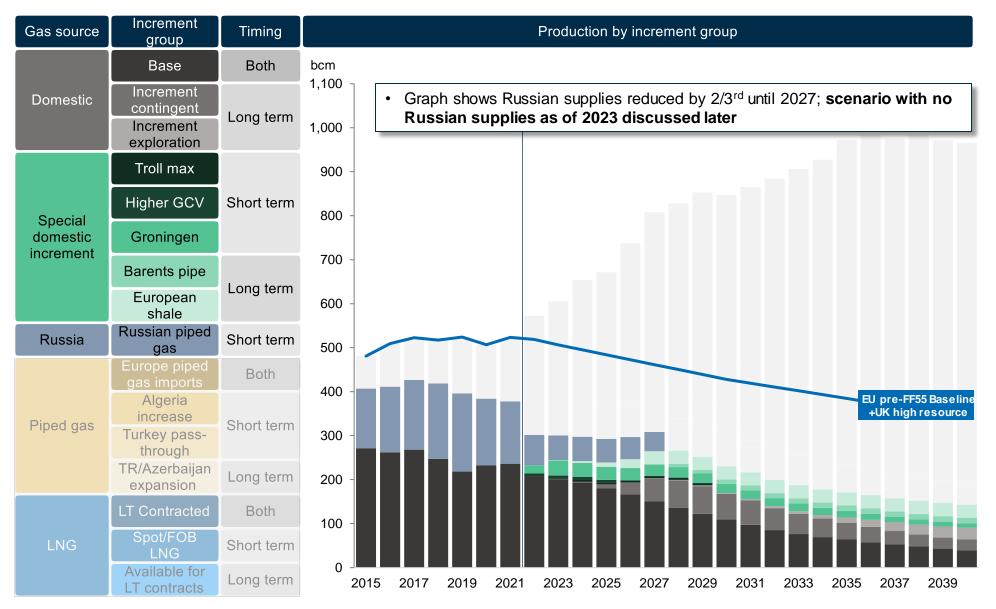

### Russian piped gas supply assumed to reduce by 2/3 as of 2023 and cease in 2027