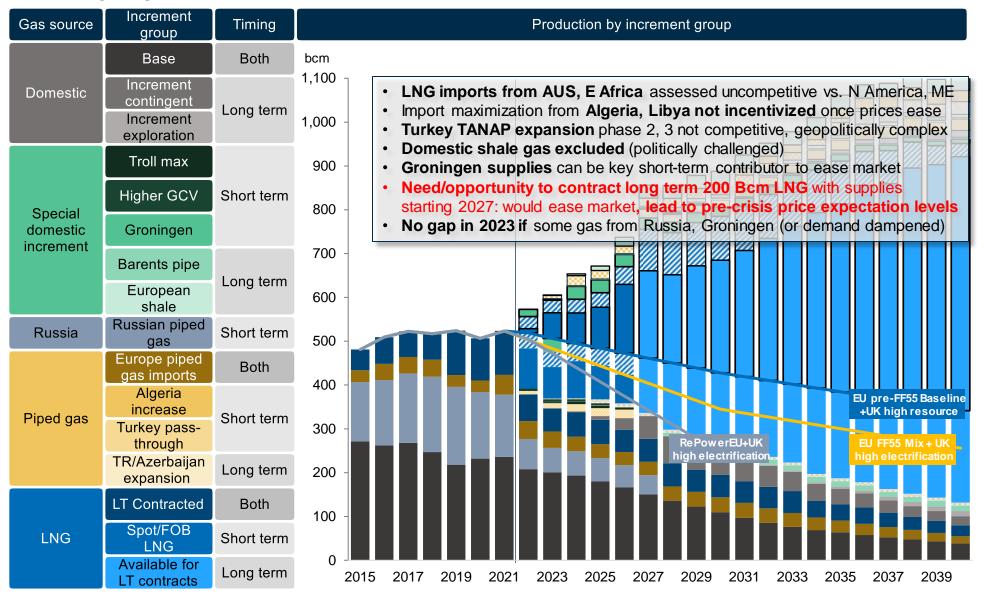

### Domestic supplies important but challenged by resource potential, political environment

### Moderate maximization of domestic supplies possible

### Russian piped gas supply assumed to reduce by 2/3 as of 2023 and cease in 2027

### Non-Russian other pipeline imports to Europe contribute about 10% of overall supplies

### LNG is a crucial market balancing factor for Europe, both in the short and long-term