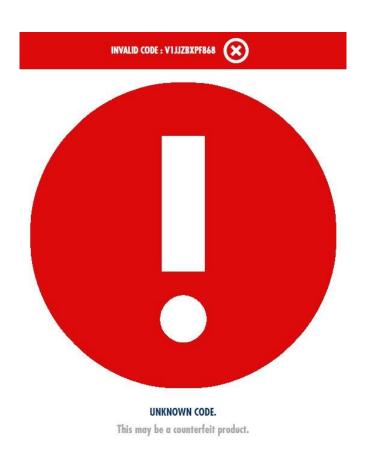

#### **CPD** Authentication

- Red invalid code
  - Counterfeit, copied product(s)
  - Expired documents
  - Reported lost or stolen documents