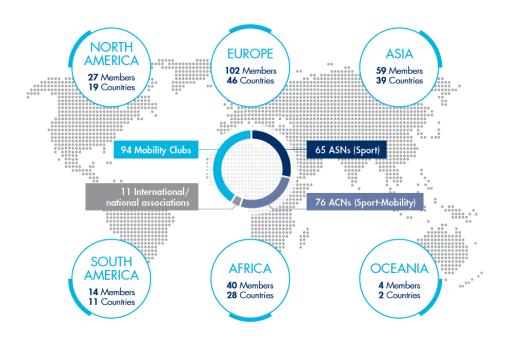

### Alliance Internationale de Tourisme (AIT)

- The Alliance Internationale de Tourisme (AIT) established in 1898
- a non-profit, non-governmental organisation representing the interests of national associations and federations in the area of tourism and mobility
- more than 230 affiliated clubs and associations in 130 countries around the world.

# 246 member organisations representing over 80 million people from 145 countries

- Founded in 1904, with headquarters in Paris, the Fédération Internationale de l'Automobile (FIA) is
- a non-profit organisation.
- It brings together 246 national motoring and sporting organisations
- 145 countries on five continents.
- Its member clubs represent 80 million of motorists