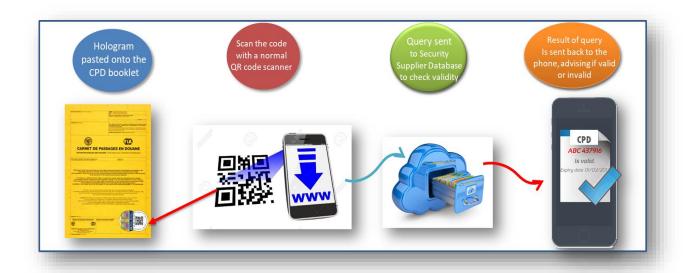

#### **Introduction of QR Codes**

- Hybrid system using QR codes attached on the CPD booklets
- QR codes can be scanned by
  - a mobile QR code reader
  - as well as web service (www.fiacpd.com)

# CPD Authentication using QR codes

#### **CPD** Authentication

- Green validation code:
  - Issued by an authorized issuer
  - Not expired
  - Number of pages in the bookle
  - Registration & Chassis number
  - Name of holder
  - CPD number

#### **CPD** Authentication

- Red invalid code
  - Counterfeit, copied product(s)
  - Expired documents
  - Reported lost or stolen documents