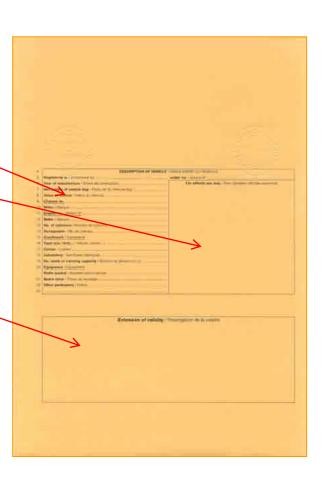

### **Introduction of QR Codes**

- Selection of CPD issuers, now using QR codes for authentication of CPDs
- Final roll out 2022

- INSIDE PAGES GENERAL FEATURES
  - CPDs are delivered with 5,10,15 or 25 pages
  - A new page is used for every new country visited
  - In the red disk: countries or regions for which the CPD is invalid
  - CPD holder and vehicle information must be copied by the issung club on every page of the carnet

- INSIDE FRONT COVER SPECIFIC FEATURES
  - Detailed vehicle description
  - Use for official stamps, notes ...
  - Extension of validity
    - Only used when extension requests are authorized by the customs authorities of the country concerned