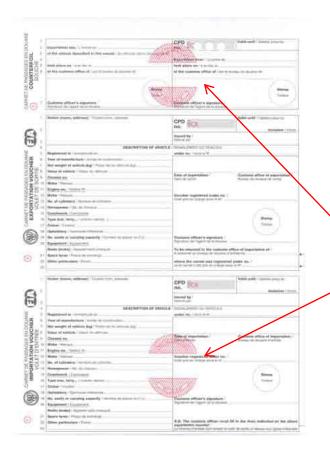

### **Introduction of QR Codes**

- Selection of CPD issuers, now using QR codes for authentication of CPDs
- Final roll out 2022

- INSIDE PAGES GENERAL FEATURES
  - CPDs are delivered with 5,10,15 or 25 pages
  - A new page is used for every new country visited
  - In the red disk: countries or regions for which the CPD is invalid
  - CPD holder and vehicle information must be copied by the issung club on every page of the carnet

- INSIDE FRONT COVER SPECIFIC FEATURES
  - Detailed vehicle description
  - Use for official stamps, notes ...
  - Extension of validity
    - Only used when extension requests are authorized by the customs authorities of the country concerned