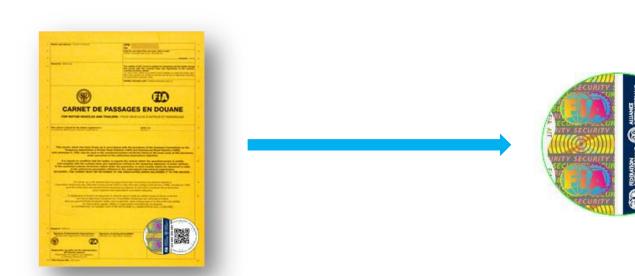

#### **CPD** Authentication

#### **Introduction of QR Codes**

- Hybrid system using QR codes attached on the CPD booklets
- QR codes can be scanned by
  - a mobile QR code reader
  - as well as web service (www.fiacpd.com)

# CPD Authentication using QR codes