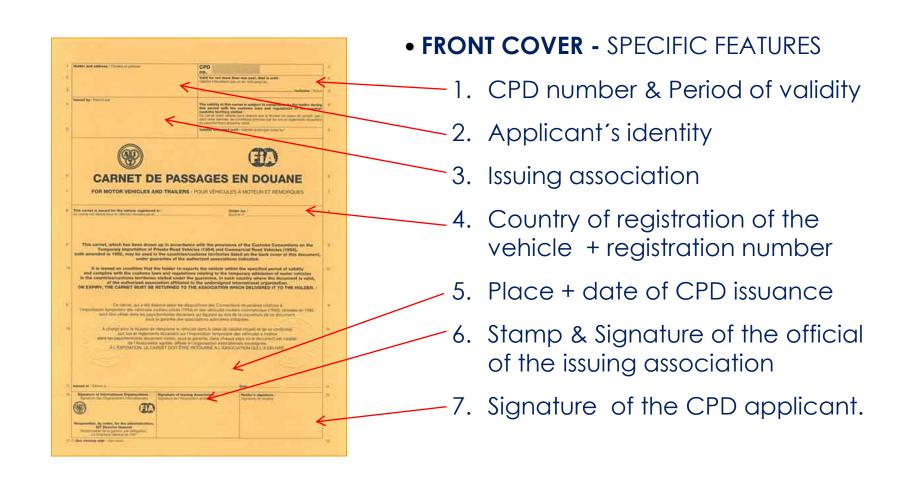

### **CPD** Issuing

### **The Application**

- A statement that the information given to the issuing association is correct and that the applicant's residence is not located in any of the countries to be visited.
- The list of countries the applicant intends to visit and the expected duration of the visit.
- The full name and address of the owner of the vehicle and/or the applicant.
- Vehicle registration number (licence plate) and country of origin.
- All vehicle particulars to be included in the CPD.

### The Issuing association must:

- Print or stamp the name of the issuing association on every page of the CPD.
- Complete EVERY line of EACH page of the CPD.
- Include the expiry date on the cover and on all inside pages.
- Include the holder's full name and address on all inside pages.
- Date and sign the cover of the CPD.
- Request the signature of the holder on the cover of the CPD.