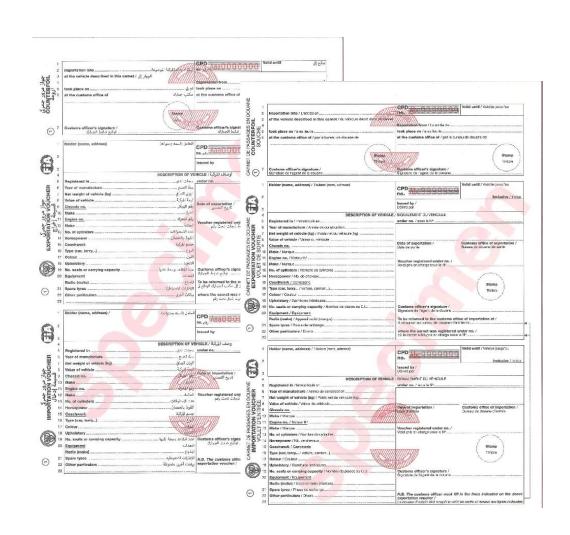

### **Introduction of QR Codes**

- Selection of CPD issuers, now using QR codes for authentication of CPDs
- Final roll out 2022

- INSIDE PAGES GENERAL FEATURES
  - CPDs are delivered with 5,10,15 or 25 pages
  - A new page is used for every new country visited
  - In the red disk: countries or regions for which the CPD is invalid
  - CPD holder and vehicle information must be copied by the issung club on every page of the carnet

- INSIDE FRONT COVER SPECIFIC FEATURES
  - Detailed vehicle description
  - Use for official stamps, notes ...
  - Extension of validity
    - Only used when extension requests are authorized by the customs authorities of the country concerned

- INSIDE BACK COVER SPECIFIC FEATURES
  - The directions for use of the CPD are explained on the back cover.

**CPD Layout** 