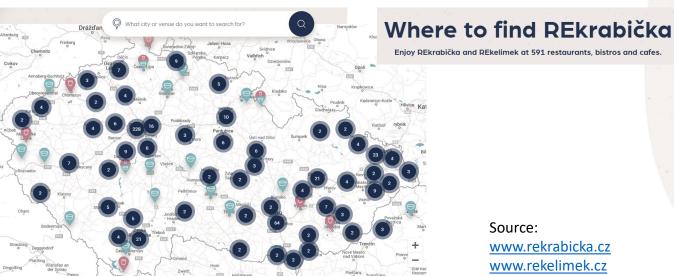

## Reusable boxes and cups – How does it work?

- pack your takeaway or drink in reusable boxes or cups
- >pay deposit
- return reusable boxes or cups by partners
- >collect good feeling and deposit

proof