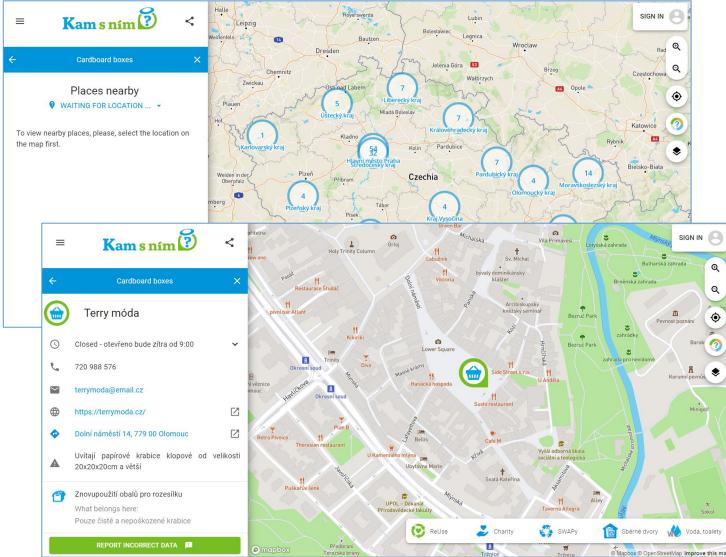

Extreme

100% recyclable PA Free

Compact

Made in Czech Republic

Where to put it? - household waste recycling sites, reuse centers, circular projects, how to sort waste

- ➤non-profit project of NGO "Let's Clean Up the Czechia"
- ➤ launched in early 2020
- ➤ advise on how to properly dispose of waste
- >total of over 50,000 offtake points
- >users can verified information