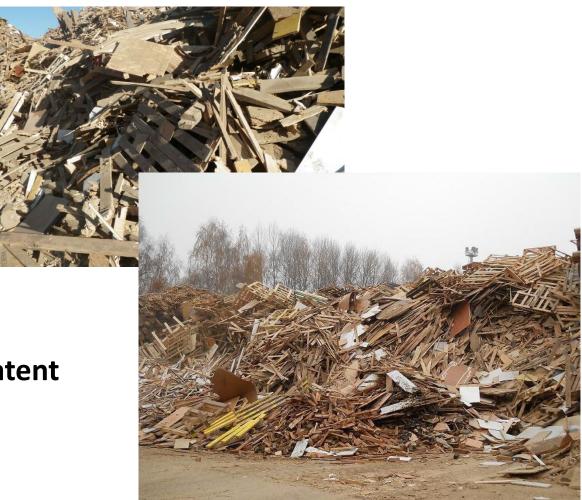

#### Sources of recovered wood

- ➤ Waste companies
- **≻**Construction sector
- > Furniture producers, joiners
- ➤ Household Waste Recycling Sites