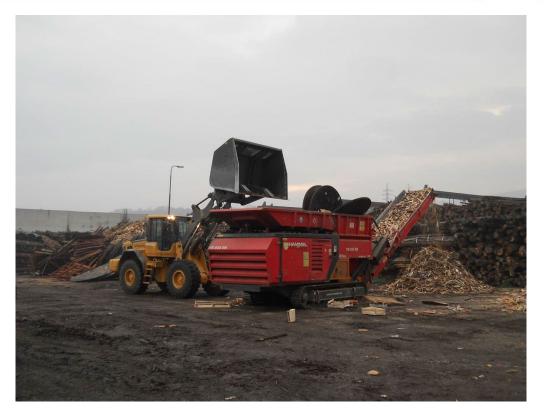

## **Particleboard production**

- ➤ production capacity 818 770 mt/year
- ➤ usage of recovered wood since 2006
- recovered wood fraction max. 50 %

## **OSB** production

- ➤ production capacity 420 000 mt/year
- ➤ usage of recovered wood since 2022 patent
- recovered wood fraction max. 50 %