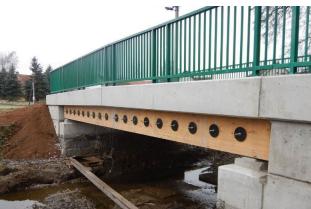

possibilities and reasons for the use of wood in public procurements
- > examples of good practice
  - project documentation on wood building public procurement according to this documentation
  - ➤ design and build procurer defines purpose, scope, performance and functional parameters
    ✓ criterion share of used wood
  - > preliminary market consultation gathering information from suppliers on incorporating secondary procurement goals (e.g. environmental, social or innovative)
  - > Public procurer is allowed to ask more variants of solution
    - ✓ limitations who is allowed to apply for procurement
    - ✓ define objective criteria for evaluation (e.g. life cycle costs, share of used wood)



## Methodology of using wood in public procurements (2021)

#### **Wood-concrete bridge**





#### **Modular systems**



#### **Outdoor equipment**



#### Kronospan - recovered wood usage

## **Particleboard production**

- ➤ production capacity 818 770 mt/year
- ➤ usage of recovered wood since 2006
- recovered wood fraction max. 50 %

## **OSB** production

- ➤ production capacity 420 000 mt/year
- ➤ usage of recovered wood since 2022 patent
- recovered wood fraction max. 50 %







#### Kronospan - recovered wood usage

#### Sources of recovered wood

- ➤ Waste companies
- **≻**Construction sector
- > Furniture producers, joiners
- ➤ Household Waste Recycling Sites

### Kronospan

- >imports recovered wood nowadays
- > supports and promotes recycling of wood
- defines rules and standards for waste companies and recycling sites
- >able to process all available recovered wood