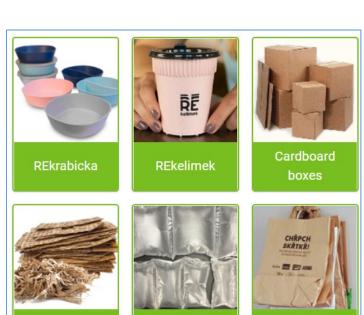

## Project "Reusable boxes and cups"

## Reusable boxes and cups – How does it work?

- pack your takeaway or drink in reusable boxes or cups
- >pay deposit
- return reusable boxes or cups by partners
- >collect good feeling and deposit

proof

Package Filling

- Plastic

**Shopping Bags** 

- Reinforceable

Source: www.kamsnim.cz

Package Filling

- Paper

Source: www.kamsnim.cz