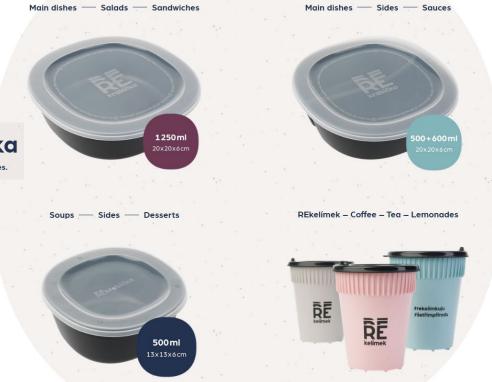

## Reusable boxes and cups – How does it work?

- pack your takeaway or drink in reusable boxes or cups
- >pay deposit
- return reusable boxes or cups by partners
- >collect good feeling and deposit

proof