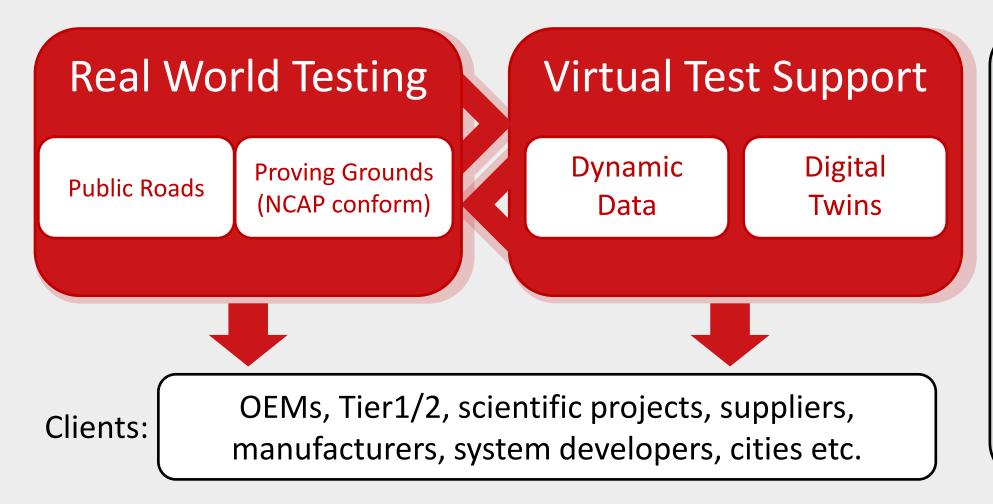

## Innovation Lab: Austria's "ALPINE" Test Region for AD







Real World Testing

## NCAP conform: ADAS/AD testing services



## Our test engineers perform NCAP conform active safety tests.

- Test preparation and execution
- Rental, provision and usage of test equipment
- Equipment preparation and calibration
- Programming of trajectories for test vehicles and self-driving testing platforms
- Evaluation and validation of the results
- Logging the vehicle's behavior with modern logging solutions
- **Active Safety Partner of Safety Labs Austria (Austria goes Euro NCAP)**











## Real Traffic Monitoring: From Bird View to Ego View

- Real Traffic Monitoring 24/7, all weather conditions, ...
- Road-side sensors (LiDAR, optical, sensor fusion, 365 days)
- "ALPINE" data-set for simulation, AI, statistics and validation