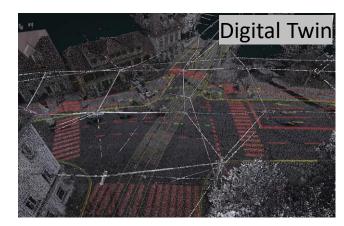

## Real Traffic Monitoring: From Bird View to Ego View

- Real Traffic Monitoring 24/7, all weather conditions, ...
- Road-side sensors (LiDAR, optical, sensor fusion, 365 days)
- "ALPINE" data-set for simulation, AI, statistics and validation