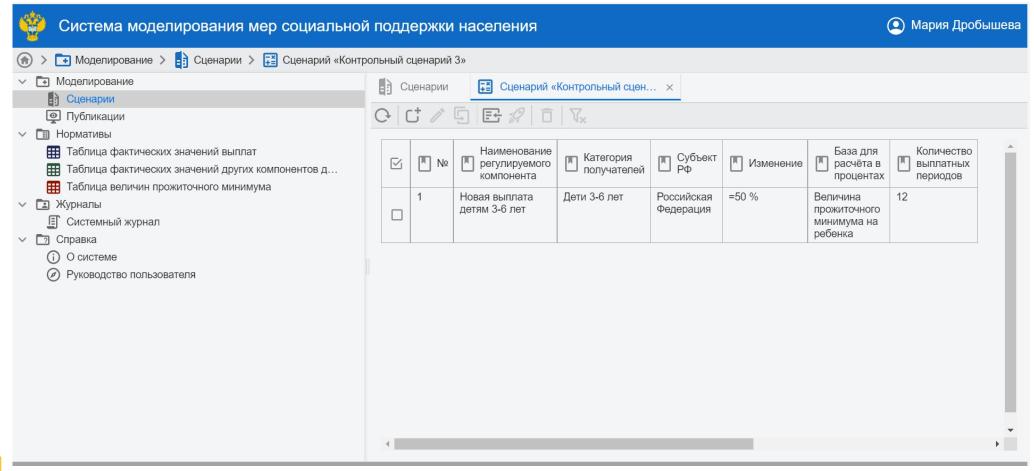

troduced support measure;
- targeting of support measures;
- the burden on the budget for its implementation.

The ability to visualize the results.





## What does the system allow?

### Set parameters

Payee category

Type and amount of payment

Region

Payment change method:

- By a certain amount
- By % of the value

Number of pay periods

### Make calculations

Simulation when one or more components of income and / or the poverty line change, provided that other parameters remain at the base year level

### Visualize results

- Comparison of new and baseline values
- Tables by age group, interval group
- Assessment of the household income deficit
- Estimating the cost of implementing a support measure
- Poverty mapping





## An example of a modelling system:

## Script formation







#### **POCCTAT**

# An example of a modelling system:

### Simulation results in the form of a table







#### **POCCTAT**

# An example of a modelling system: Simulation results - efficiency analysis

| признак филоимуш фил | РАЗМЕР ВЫПЛАТ      | РАЗМЕР ВЫПЛАТЫ<br>В СРЕДНЕМ НА<br>ЧЛЕНА ДХ, В<br>СОСТАВЕ КОТОРЫХ<br>ЕСТЬ ПОЛУЧАТЕЛИ<br>РЕГУЛИРУЕМЫХ<br>ВЫПЛАТ | РАЗМЕР ВЫПЛАТЫ<br>В СРЕДНЕМ НА ДХ,<br>В СОСТАВЕ<br>КОТОРЫХ ЕСТЬ<br>ПОЛУЧАТЕЛИ<br>РЕГУЛИРУЕМЫХ<br>ВЫПЛАТ | ДОЛЯ ВЫПЛАТЫ В %<br>К ДЕНЕЖНЫМ<br>ДОХОДАМ ДХ, В<br>СОСТАВЕ КОТОРЫХ<br>ЕСТЬ ПОЛУЧАТЕЛИ<br>РЕГУЛИРУЕМЫХ<br>ВЫПЛАТ | РАЗМЕР ВЫПЛАТЫ<br>В СРЕДНЕМ НА ВСЮ<br>ЧИСЛЕННОСТЬ<br>НАСЕЛЕНИЯ | РАЗМЕР ВЫПЛАТЫ<br>В СРЕДНЕМ НА ДХ<br>ПО ВСЕЙ<br>СОВОКУПНОСТИ | ДОЛЯ РЕГУЛИРУЕМОЙ ВЫПЛАТЫ В % К ДЕНЕЖНЫМ ДОХОДАМ ДОМОХОЗЯЙСТВ |
|-------------------