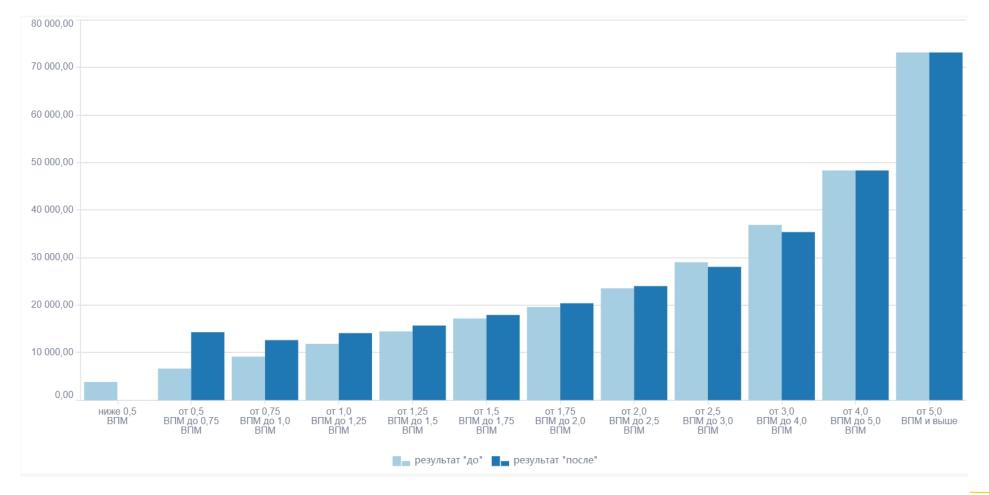

| 78 901 685 277,91  | 1 231,06                                                                                                      | 6 013,89                                                                                                | 15,87                                                                                                           | 466,05                                                         | 1 844,05                                                     | 6,06                                                          |





# An example of a modelling system: Simulation results in the form of graphs







#### **POCCTAT**

# An example of a modelling system: Simulation results - tables with visualization

|                                                                                                       | Результаты "до" и "после" ↓ <b>~</b> регулирования |                      |  |
|-------------------------------------------------------------------------------------------------------|----------------------------------------------------|----------------------|--|
| По наличию супружеских пар и детей в возрасте до 18 лет                                               | результат "до"                                     | результат<br>"после" |  |
| Домохозяйства из одного лица                                                                          | 39 546,75