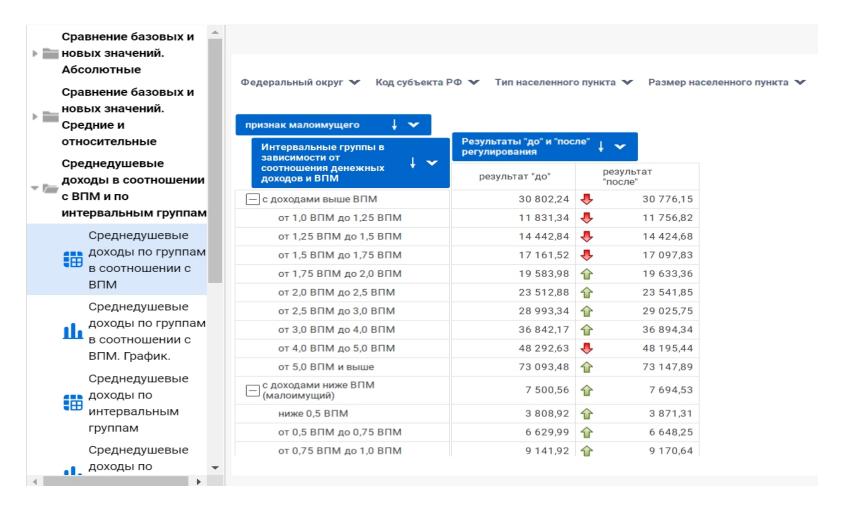

# An example of a modelling system: Simulation results - tables with visualization

|                                                                                                       | Результаты "до" и "после" ↓ <b>~</b> регулирования |                      |  |
|-------------------------------------------------------------------------------------------------------|----------------------------------------------------|----------------------|--|
| По наличию супружеских пар и детей в возрасте до 18 лет                                               | результат "до"                                     | результат<br>"после" |  |
| Домохозяйства из одного лица                                                                          | 39 546,75                                          | 39 546,75            |  |
| Домохозяйство из матери (отца) с ребенком (детьми) без других лиц                                     | 49 577,73                                          | <b>1</b> 51 005,22   |  |
| Домохозяйство из одной супружеской пары без ребенка и без других лиц                                  | 71 906,16                                          | 71 906,16            |  |
| Домохозяйство из двух и более супружеских пар (с детьми или без детей) с другими лицами (или без них) | 128 523,20                                         | 130 256,18           |  |
| Прочие домохозяйства                                                                                  | 73 408,21                                          | 73 419,00            |  |
| Домохозяйство из одной<br>супружеской пары без ребенка и с<br>другими лицами                          | 101 145,31                                         | 101 331,68           |  |
| Домохозяйство из матери (отца) с ребенком (детьми) с другими лицами                                   | 59 171,92                                          | 60 561,49            |  |