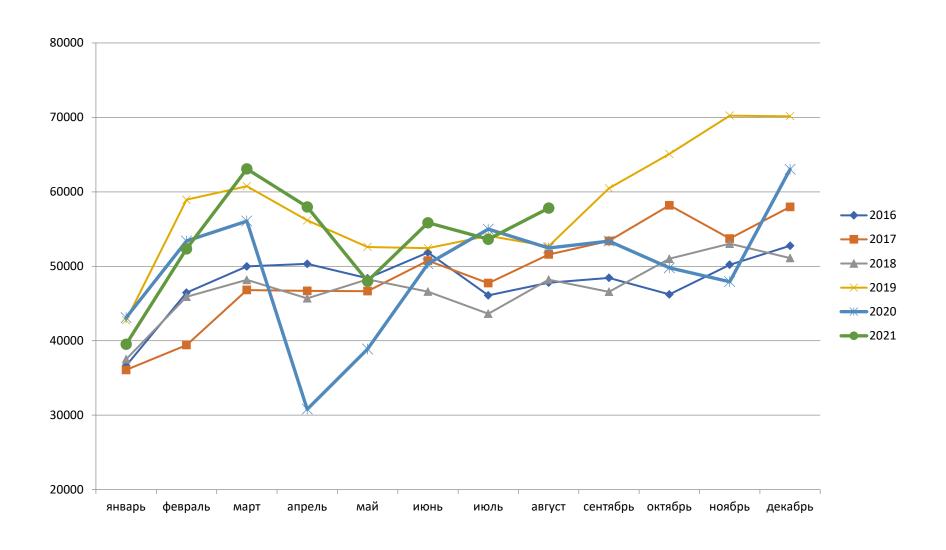

#### THE FACTORS OF CHANGE IN THE SEASONALITY OF MIGRATION IN 2020–2021

- Closure of the borders of the Russian Federation
- Closure of the borders of other countries
- Introduction of days off
- Self-isolation regime

- Relaxation of COVID restrictions
- Migration amnesty
- Pilot project to bring in migrant workers
- Temporary measures to regulate the legal status of foreign nationals and stateless persons

Shifts in the seasonality of migration

# THE NUMBER OF PERSONS ARRIVING FROM OUTSIDE THE RUSSIAN FEDERATION FROM JANUARY 2016 THROUGH AUGUST 2021