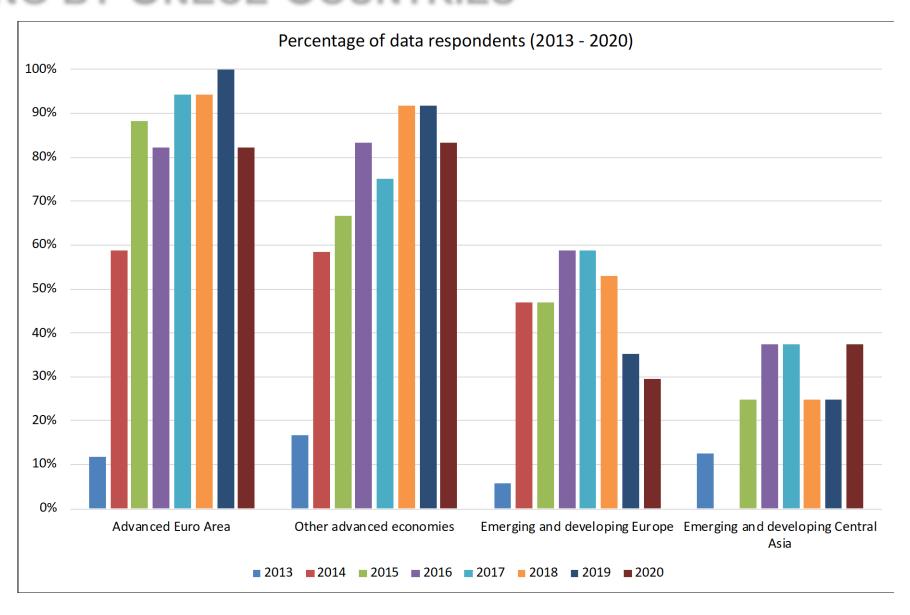

### REPORTING BY UNECE COUNTRIES

# GFS reporting to the IMF and GEAQ to the FAO by UNECE countries is relatively comprehensive

- FAO conducts benchmarking exercise comparing government expenditure on agriculture in the IMF and FAO databases to identify non-reporting countries
- Few UNECE countries (Andorra, Bosnia and Herzegovina, Montenegro, North Macedonia, Tajikistan and Turkmenistan) have not yet reported (or only irregularly report) through GEAQ or GFS