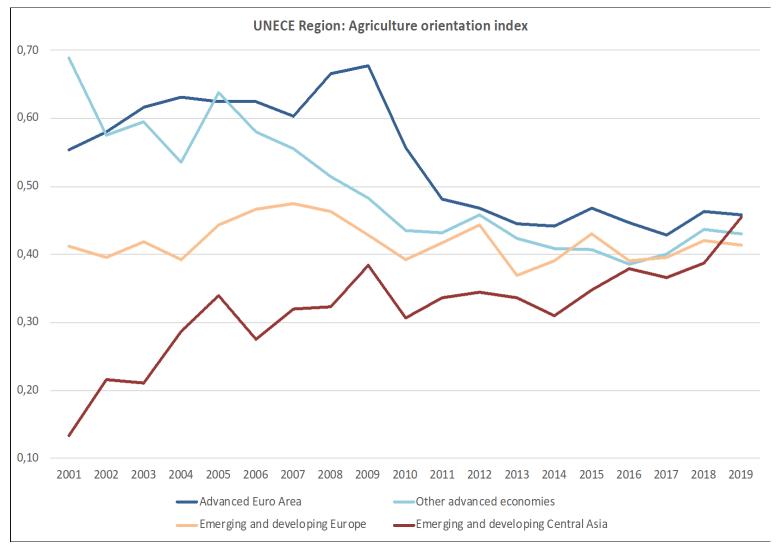

### **AOI OUTCOMES IN UNECE COUNTRIES**

- AOI for advanced
  economies is generally
  higher but has declined in
  comparison to emerging
  market and developing
  countries.
- In emerging and developing UNECE countries the trends have been steadier, and there has been a slight rise in the AOI since 2010
- Emerging and developing
   UNECE countries spend a
   much higher proportion of
   their budgets on agriculture