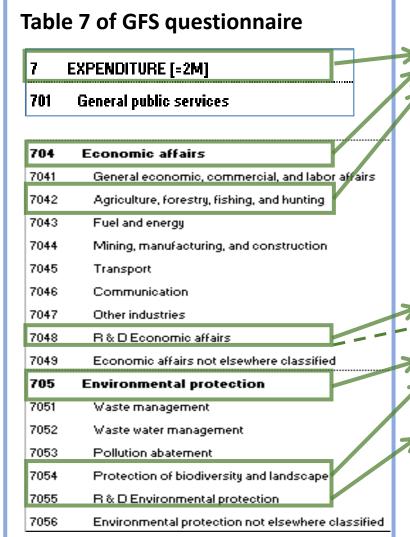

## FAO - GOVERNMENT EXPENDITURE ON AGRICULTURE (GEA) QUESTIONNAIRE

- Developed in collaboration with IMF;
- Aligns with Table 7 of the IMF GFS Questionnaire — "Expenditure by Function of Government (COFOG)"
- Seeks more details on Agriculture sector, plus recurrent/capital breakdown

### The FAO GEA and IMF GFS Questionnaires

- FAO GEA
   Questionnaire
   replicates relevant
   aggregates of Table
   7 of IMF GFS
   Questionnaire
- GEA requests

   additional detail
   related to
   agriculture and
   environmental
   protection sectors.

| Table A of GEA questionnaire  |                                                                  |  |  |  |  |  |  |  |
|-------------------------------|------------------------------------------------------------------|--|--|--|--|--|--|--|
| 7 EXPENDITURE (TOTAL OUTLAYS) |                                                                  |  |  |  |  |  |  |  |
| 704 Economic Affairs          |                                                                  |  |  |  |  |  |  |  |
| 7042                          | Agriculture, forestry, fishing, and hunting                      |  |  |  |  |  |  |  |
|                               | Recurrent                                                        |  |  |  |  |  |  |  |
|                               | → Capital                                                        |  |  |  |  |  |  |  |
| 70421                         | Agriculture (crops and animal husbandry)                         |  |  |  |  |  |  |  |
|                               | → Recurrent                                                      |  |  |  |  |  |  |  |
|                               | → Capital                                                        |  |  |  |  |  |  |  |
| 70422                         | Forestry                                                         |  |  |  |  |  |  |  |
|                               | → Recurrent                                                      |  |  |  |  |  |  |  |
|                               | → Capital                                                        |  |  |  |  |  |  |  |
| 70423                         | Fishing and hunting                                              |  |  |  |  |  |  |  |
|                               | → Recurrent                                                      |  |  |  |  |  |  |  |
|                               | → Capital                                                        |  |  |  |  |  |  |  |
| 7048                          | R&D Economic Affairs                                             |  |  |  |  |  |  |  |
| 70482                         | R&D Agriculture, forestry, fishing, and hunting                  |  |  |  |  |  |  |  |
|                               |                                                                  |  |  |  |  |  |  |  |
| 705                           | Environmental protection                                         |  |  |  |  |  |  |  |
| 7054                          | Protection of Biodiversity and Landscape                         |  |  |  |  |  |  |  |
|                               | → Recurrent                                                      |  |  |  |  |  |  |  |
|                               | → Capital                                                        |  |  |  |  |  |  |  |
| 7055                          | R&D Environmental Protection                                     |  |  |  |  |  |  |  |
|                               | → Recurrent                                                      |  |  |  |  |  |  |  |
|                               | → Capital                                                        |  |  |  |  |  |  |  |
| 7z1                           | Other, please specify:                                           |  |  |  |  |  |  |  |
| 7z2 Other, please specify:    |                                                                  |  |  |  |  |  |  |  |
|                               | 7042<br>70421<br>70422<br>70423<br>70482<br>70482<br>705<br>7054 |  |  |  |  |  |  |  |