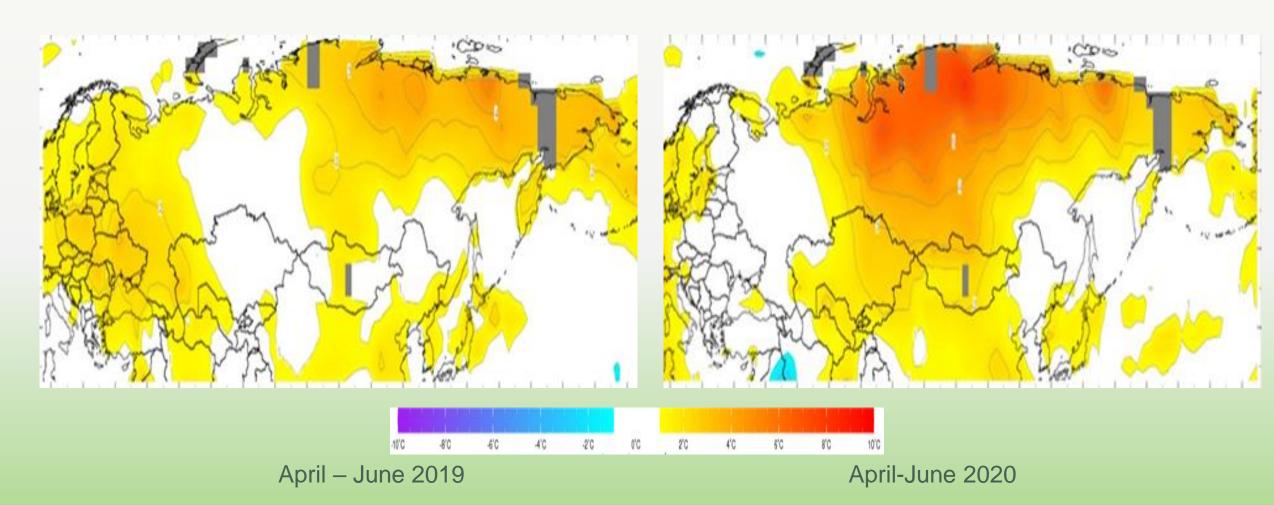

## **Temperature anomalies in Boreal Zone**

Temperature anomalies to compare to average 30 years data