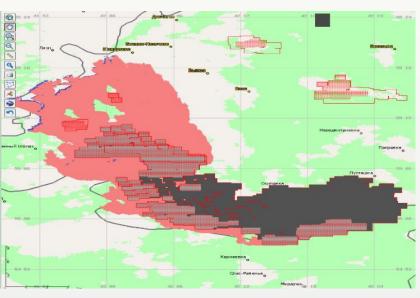

## IBFRA 2021 conference

#### Forest Fires in the Boreal Zone of Russia

Andrey Eritsov Aerial Forest Fire Center "Avialesookhrana" Roman Kotelnikov Center of Forest Pyrology























#### **Information System of Distance Monitoring**













## **Information system of Distance Monitoring**













#### Forest Fire Management in Russia







## **Temperature anomalies in Boreal Zone**



Temperature anomalies to compare to average 30 years data





## Trend of acting fires in Northern territories











#### Tension of a fire season









## Forest Fires caused by lightning





# Map of population density and prevailing winds in June (fragment)



↓ Prevailing wind

#### **Settlements**

Population size, thousand ppl

- <=2
- **(2;7)**
- (7;20]
- (20;60]
- >60

▲ Spots of indigenous people residence

Population density, ppl / 1000 ha









#### **Outcomes / Recommendations**

- Fire danger rating by Nesterov index is increasing in northern areas more than the average annual temperature
- The share of forest fires among landscape fires is increasing
- Number and a