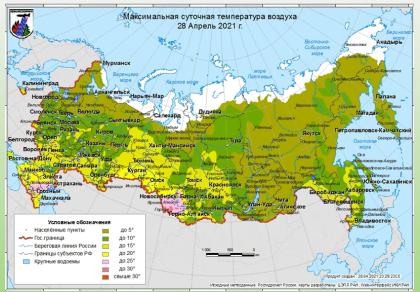

## **Temperature anomalies in Boreal Zone**

Temperature anomalies to compare to average 30 years data