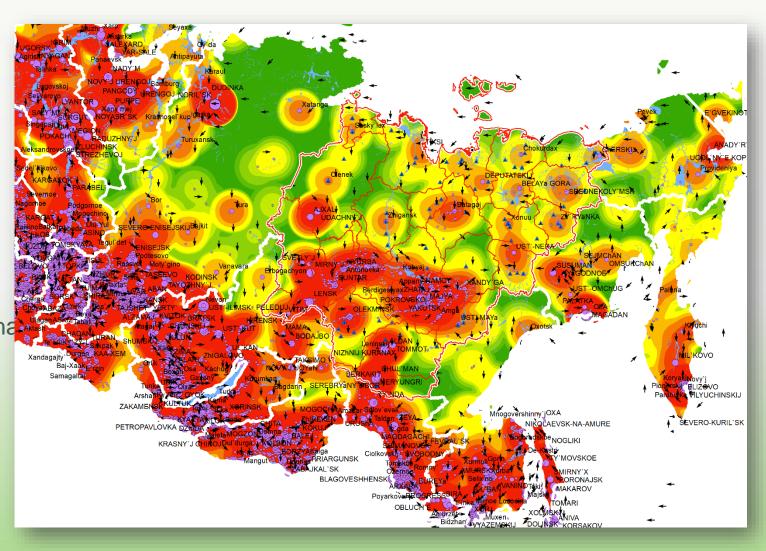

tsov Aerial Forest Fire Center "Avialesookhrana" Roman Kotelnikov Center of Forest Pyrology























#### **Information System of Distance Monitoring**













## **Information system of Distance Monitoring**













#### Forest Fire Management in Russia







## **Temperature anomalies in Boreal Zone**



Temperature anomalies to compare to average 30 years data





## Trend of acting fires in Northern territories











#### Tension of a fire season









## Forest Fires caused by lightning





# Map of population density and prevailing winds in June (fragment)



↓ Prevailing wind

#### **Settlements**

Population size, thousand ppl

- <=2
- **(2;7)**
- (7;20]
- (20;60]
- >60

▲ Spots of indigenous people residence

Population density, ppl / 1000 ha









#### **Outcomes / Recommendations**

- Fire danger rating by Nesterov index is increasing in northern areas more than the average annual temperature
- The share of forest fires among landscape fires is increasing
- Number and area burned are increasing in the northern territories
- The share of forest fires in summer period destructed forest significantly increased
- The share of forest fires caused by lightning increased, although this process is cyclical and a slight decline is predicted
- Issues related to the spread of smoke require special attention, including in the context of changing prevailing winds
- Decided to develop aerial forest fire centers in Northern territories
- Essential funding for acquisitions of fire fighting equipment and aerial means provided for fire managem