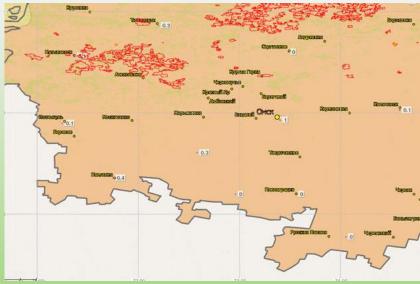

## IBFRA 2021 conference

#### Forest Fires in the Boreal Zone of Russia

Andrey Eritsov Aerial Forest Fire Center "Avialesookhrana" Roman Kotelnikov Center of Forest Pyrology























#### **Information System of Distance Monitoring**













## **Information system of Distance Monitoring**













#### Forest Fire Management in Russia







## **Temperature anomalies in Boreal Zone**



Temperature anomalies to compare to average 30 years data





## Trend of acting fires in Northern territories











#### Tension of a fire season









## Forest Fires caused by lightning





# Map of population density and prevailing winds in June (fragment)



↓ Prevailing wind

#### **Settlements**

Population size, thousand ppl

- <=2
- **(2;7)**
- (7;20]
- (20;60]
- >60

▲ Spots of indigenous people residence

Population density, ppl / 1000 ha









#### **Outcomes / Recommendations**

- Fire danger rating by Nesterov index is increasing in northern areas more than the average annual temperature
- The share of forest fires among landscape fires is increasing
- Number and are