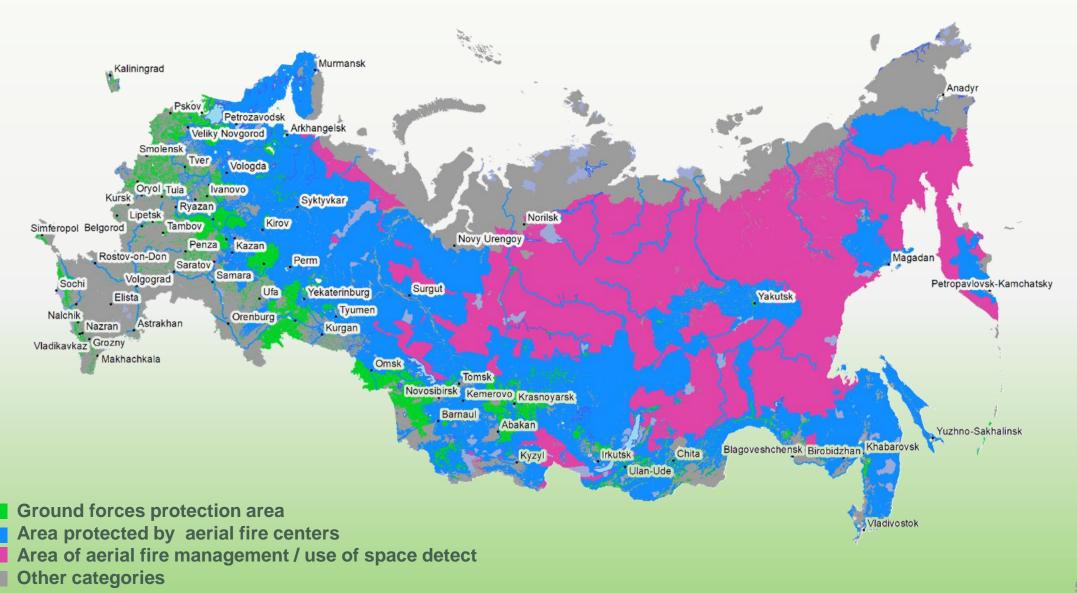

## IBFRA 2021 conference

#### Forest Fires in the Boreal Zone of Russia

Andrey Eritsov Aerial Forest Fire Center "Avialesookhrana" Roman Kotelnikov Center of Forest Pyrology























#### **Information System of Distance Monitoring**













## **Information system of Distance Monitoring**













#### Forest Fire Management in Russia







## **Temperature anomalies in Boreal Zone**



Temperature anomalies to compare to average 30 years data





## Trend of acting fires in Northern territories











#### Tension of a fire season









## Forest Fires caused by lightning





# Map of population density and prevailing winds in June (fragment)



↓ Prevailing wind

#### **Settlements**

Population size, thousand ppl

- <=2
- **(2;7)**
- (7;20]
- (20;60]
- >60

▲ Spots of indigenous people residence

Population density, ppl / 1000 ha









#### **Outcomes / Recommendations**

- Fire danger rating by Nesterov index is increasing in northern areas more than the average annual temperature
- The share of forest fires among landscape fires is increasing
- Number and area burned are increasing in the northern terri