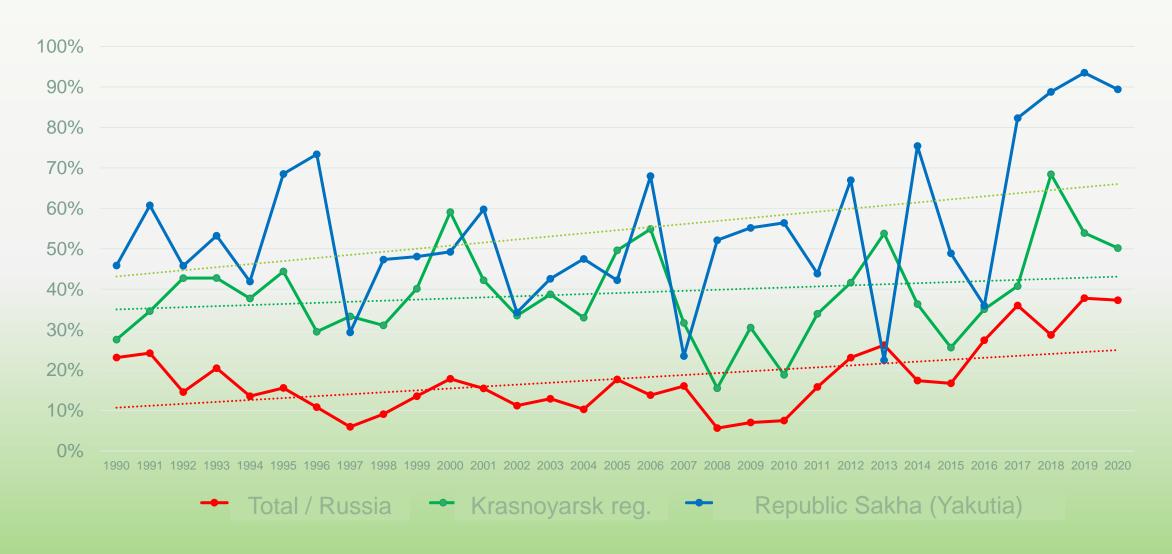

## IBFRA 2021 conference

#### Forest Fires in the Boreal Zone of Russia

Andrey Eritsov Aerial Forest Fire Center "Avialesookhrana" Roman Kotelnikov Center of Forest Pyrology























#### **Information System of Distance Monitoring**













## **Information system of Distance Monitoring**













#### Forest Fire Management in Russia







## **Temperature anomalies in Boreal Zone**



Temperature anomalies to compare to average 30 years data





## Trend of acting fires in Northern territories











#### Tension of a fire season









## Forest Fires caused by lightning





# Map of population density and prevailing winds in June (fragment)



↓ Prevailing wind

#### **Settlements**

Population size, thousand ppl

- <=2
- **(2;7)**
- (7;20]
- (20;60]
- >60

▲ Spots of indigenous people residence

Population density, ppl / 1000 ha









#### **Outcomes / Recommendations**

- Fire danger rating by Nesterov index is increasing in northern areas more than the average annual temperature
- The share of forest fires among landscape fires is increasing
- Number and area burned are increasing in the northern territories
- The share of forest fires in summer period destructed forest significantly increased
- The share of forest fires caused by lightning increased, although this process is cyclical and a slight decline is predicted
- Issues related to the spread