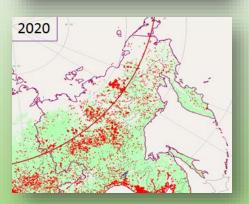

## IBFRA 2021 conference

#### Forest Fires in the Boreal Zone of Russia

Andrey Eritsov Aerial Forest Fire Center "Avialesookhrana" Roman Kotelnikov Center of Forest Pyrology























#### **Information System of Distance Monitoring**













## **Information system of Distance Monitoring**













#### Forest Fire Management in Russia







## **Temperature anomalies in Boreal Zone**



Temperature anomalies to compare to average 30 years data





## Trend of acting fires in Northern territories











#### Tension of a fire season









## Forest Fires caused by lightning





# Map of population density and prevailing winds in June (fragment)



↓ Prevailing wind

#### **Settlements**

Population size, thousand ppl

- <=2
- **(2;7)**
- (7;20]
- (20;60]
- >60

▲ Spots of indigenous people residence

Population density, ppl / 1000 ha









#### **Outcomes / Recommendations**

- Fire danger rating by Nesterov index is increasing in northern areas more than the average annual temperature
- The share of forest fires among landscape fires is increasing
- Number and area burned are increasing in the northern territories
- The share of forest fires in summer period destructed forest significantly increased
- The share of forest fires caused by lightning increased, although this pro