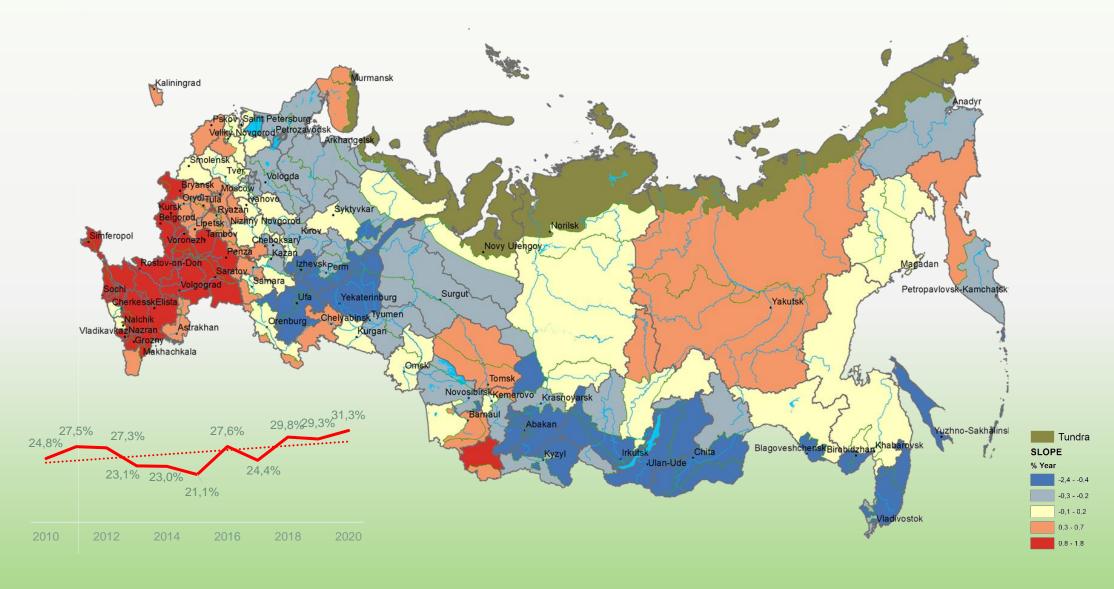

## IBFRA 2021 conference

#### Forest Fires in the Boreal Zone of Russia

Andrey Eritsov Aerial Forest Fire Center "Avialesookhrana" Roman Kotelnikov Center of Forest Pyrology























#### **Information System of Distance Monitoring**













## **Information system of Distance Monitoring**













#### Forest Fire Management in Russia







## **Temperature anomalies in Boreal Zone**



Temperature anomalies to compare to average 30 years data





## Trend of acting fires in Northern territories











#### Tension of a fire season









## Forest Fires caused by lightning





# Map of population density and prevailing winds in June (fragment)



↓ Prevailing wind

#### **Settlements**

Population size, thousand ppl

- <=2
- **(2;7)**
- (7;20]
- (20;60]
- >60

▲ Spots of indigenous people residence

Population density, ppl / 1000 ha









#### **Outcomes / Recommendations**

- Fire danger rating by Nesterov index is increasing in northern areas more than the average annual temperature
- The share of forest fires among landscape fires is increasing
- Number and area burned are increasing in the northern territories
- The share of forest fires in summer period destructed forest significantly increased
- The share of forest fires caused by lightning increased, although this process is cyclical and a slight decline i