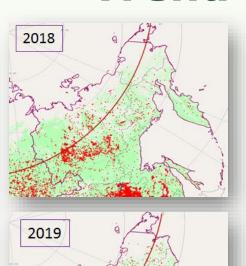

## IBFRA 2021 conference

#### Forest Fires in the Boreal Zone of Russia

Andrey Eritsov Aerial Forest Fire Center "Avialesookhrana" Roman Kotelnikov Center of Forest Pyrology























#### **Information System of Distance Monitoring**













## **Information system of Distance Monitoring**













#### Forest Fire Management in Russia







## **Temperature anomalies in Boreal Zone**



Temperature anomalies to compare to average 30 years data





## Trend of acting fires in Northern territories











#### Tension of a fire season









## Forest Fires caused by lightning





# Map of population density and prevailing winds in June (fragment)



↓ Prevailing wind

#### **Settlements**

Population size, thousand ppl

- <=2
- **(2;7)**
- (7;20]
- (20;60]
- >60

▲ Spots of indigenous people residence

Population density, ppl / 1000 ha









#### **Outcomes / Recommendations**

- Fire danger rating by Nesterov index is increasing in northern areas more than the average annual temperature
- The share of forest fires among landscape fires is increasing
- Number and area burned are increasing in the northern territories
- The share of forest fires in summer period destructed forest significantly increased
- The share of forest fires caused by lightning increased, although this