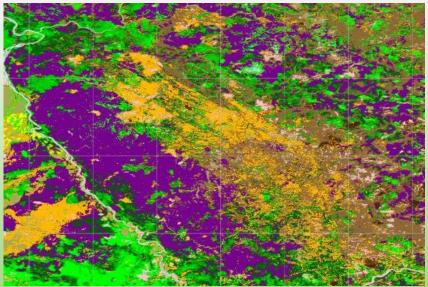

## IBFRA 2021 conference

#### Forest Fires in the Boreal Zone of Russia

Andrey Eritsov Aerial Forest Fire Center "Avialesookhrana" Roman Kotelnikov Center of Forest Pyrology























#### **Information System of Distance Monitoring**













## **Information system of Distance Monitoring**













#### Forest Fire Management in Russia







## **Temperature anomalies in Boreal Zone**



Temperature anomalies to compare to average 30 years data





## Trend of acting fires in Northern territories











#### Tension of a fire season









## Forest Fires caused by lightning





# Map of population density and prevailing winds in June (fragment)



↓ Prevailing wind

#### **Settlements**

Population size, thousand ppl

- <=2
- **(2;7)**
- (7;20]
- (20;60]
- >60

▲ Spots of indigenous people residence

Population density, ppl / 1000 ha









#### **Outcomes / Recommendations**

- Fire danger rating by Nesterov index is increasing in northern areas more than the average annual temperature
- The share of forest fires among landscape fires is increasing
- Number and