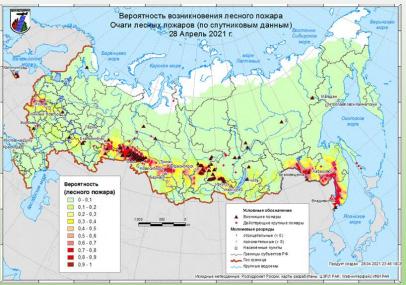

## IBFRA 2021 conference

#### Forest Fires in the Boreal Zone of Russia

Andrey Eritsov Aerial Forest Fire Center "Avialesookhrana" Roman Kotelnikov Center of Forest Pyrology























#### **Information System of Distance Monitoring**













## **Information system of Distance Monitoring**













#### Forest Fire Management in Russia







## **Temperature anomalies in Boreal Zone**



Temperature anomalies to compare to average 30 years data





## Trend of acting fires in Northern territories











#### Tension of a fire season









## Forest Fires caused by lightning





# Map of population density and prevailing winds in June (fragment)



↓ Prevailing wind

#### **Settlements**

Population size, thousand ppl

- <=2
- **(2;7)**
- (7;20]
- (20;60]
- >60

▲ Spots of indigenous people residence

Population density, ppl / 1000 ha









#### **Outcomes / Recommendations**

- Fire danger rating by Nesterov index is increasing in northern areas more than the average annual temperature
- The share of for