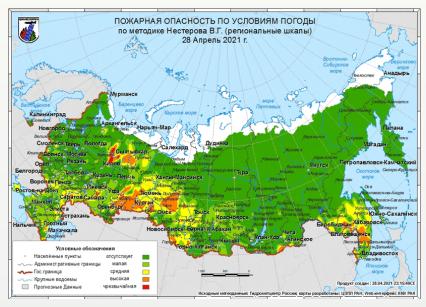

## IBFRA 2021 conference

#### Forest Fires in the Boreal Zone of Russia

Andrey Eritsov Aerial Forest Fire Center "Avialesookhrana" Roman Kotelnikov Center of Forest Pyrology























#### **Information System of Distance Monitoring**













## **Information system of Distance Monitoring**













#### Forest Fire Management in Russia







## **Temperature anomalies in Boreal Zone**



Temperature anomalies to compare to average 30 years data





## Trend of acting fires in Northern territories











#### Tension of a fire season









## Forest Fires caused by lightning





# Map of population density and prevailing winds in June (fragment)



↓ Prevailing wind

#### **Settlements**

Population size, thousand ppl

- <=2
- **(2;7)**
- (7;20]
- (20;60]
- >60

▲ Spots of indigenous people residence

Population density, ppl / 1000 ha









#### **Outcomes / Recommendations**

- Fire danger rating by Nesterov index is increasing in northern areas more than the average annual temperature
- The share