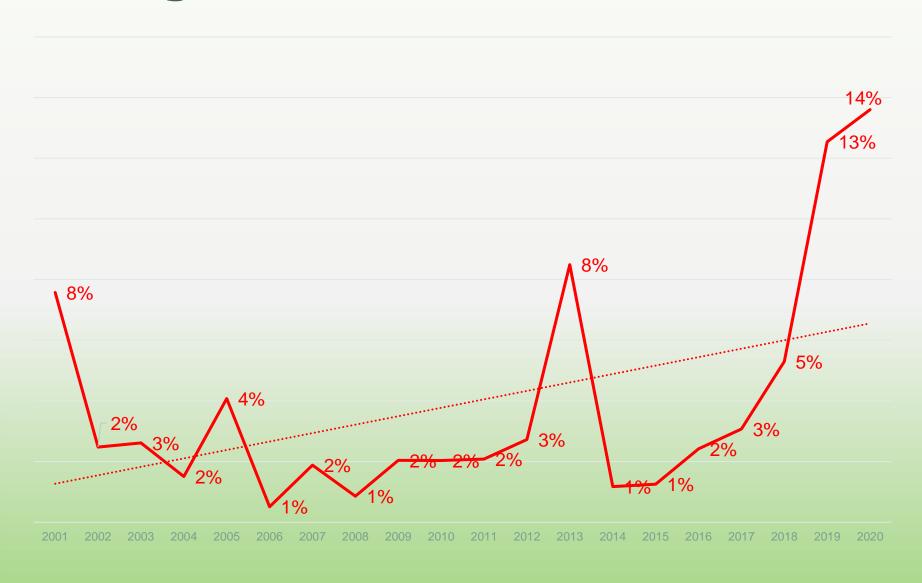

## IBFRA 2021 conference

#### Forest Fires in the Boreal Zone of Russia

Andrey Eritsov Aerial Forest Fire Center "Avialesookhrana" Roman Kotelnikov Center of Forest Pyrology























#### **Information System of Distance Monitoring**













## **Information system of Distance Monitoring**













#### Forest Fire Management in Russia







## **Temperature anomalies in Boreal Zone**



Temperature anomalies to compare to average 30 years data





## Trend of acting fires in Northern territories











#### Tension of a fire season









## Forest Fires caused by lightning





# Map of population density and prevailing winds in June (fragment)



↓ Prevailing wind

#### **Settlements**

Population size, thousand ppl

- <=2
- **(2;7)**
- (7;20]
- (20;60]
- >60

▲ Spots of indigenous people residence

Population density, ppl / 1000 ha









#### **Outcomes / Recommendations**

- Fire danger rating by Nesterov index is increasing in northern areas more than the average annual temperature
- The share of forest fires among landscape fires is increasing
- Number and area burned are increasing in the northern territories
- The share of forest fires in summer period destructed forest significantly increased
- The share of forest fires caused by lightning increased, although this proce