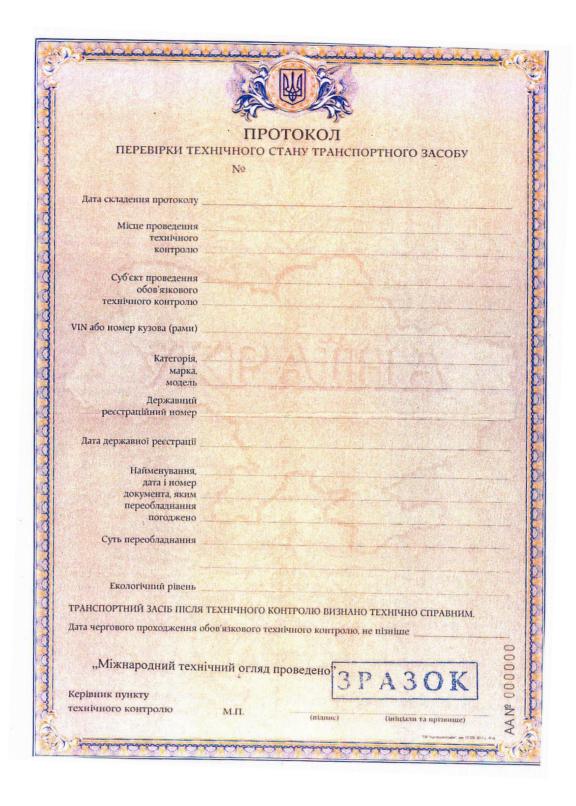

# 6. Technical Inspection Certificates which are in use in the Contracting Parties as an alternative to the model of Appendix 2 of the Agreement (para. 4 Appendix 2)

In accordance with Appendix 2, paragraph 4 of the 1997 Agreement, the following Contracting Parties have transmitted an example of the periodical technical report used in this country, which should be considered as an alternative to the International Technical Inspection Certificate. The examples are reproduced below.