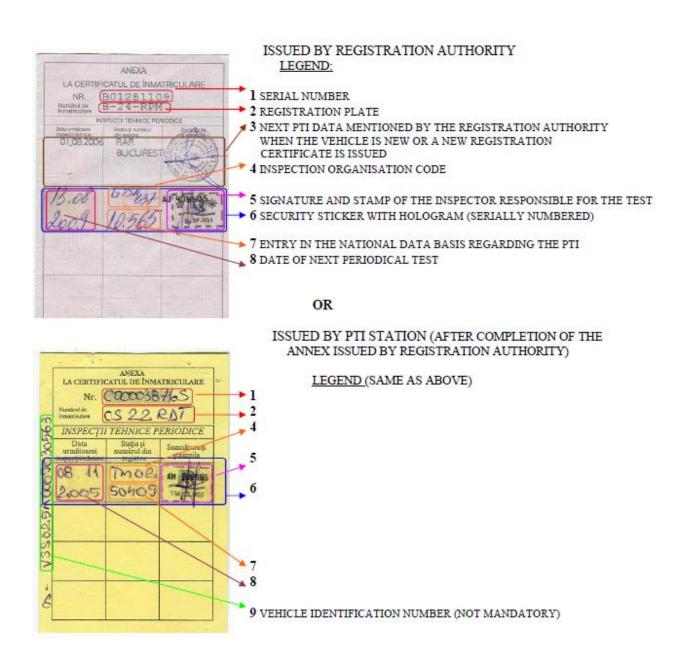

#### C. Romania

Administrative authority:

Registrul Auto Român—RAR
Tel: (+40.21) 2027000
(Romanian Automotive Register—RAR)
Fax: (+40.21) 3181754
Departament Inspecții Tehnice
E-mail: itpspnv@rarom.ro

de Vehicule

(Department for Periodic Technical Inspection and Monitoring of Vehicle

Periodice și Supravehere Parc Național

National Fleet)

Calea Griviței 391, sector 1 010767 BUCUREȘTI