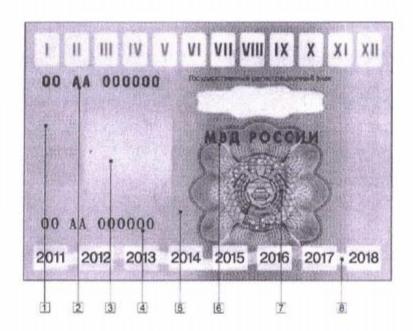

#### Талона о прохождении технического осмотра, введённый в действие с 01.01.2012