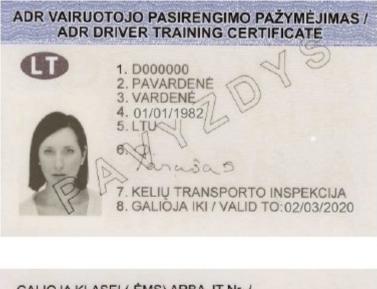

## Lithuania

## Model of ADR driver training certificates

Certificates issued since 11 February 2015

| GALIOJA KLASEI (-ÈMS) A<br>VALID FOR CLASS(ES) C | ARBA JT Nr. /<br>DR UN Nos.:        |     |
|--------------------------------------------------|-------------------------------------|-----|
| CISTERNOMS /<br>TANKS                            | NE CISTERNOMS /<br>OTHER THAN TANKS |     |
| 9. 1                                             | 10. 1                               |     |
| 2                                                | 2                                   |     |
| 3                                                | 3                                   |     |
| 4.1, 4.2, 4.3                                    | 4.1, 4.2, 4.3                       | m   |
| 5.1, 5.2                                         | 5.1, 5.2                            | 2   |
| 6.1, 6.2                                         | 6.1, 6.2                            | 378 |
| 7                                                | 7                                   | 2   |
| 8                                                | 8                                   | Ö   |
| 9                                                | 9                                   | 00  |
| 2015 UAB .                                       | LODVILA" 01543                      |     |