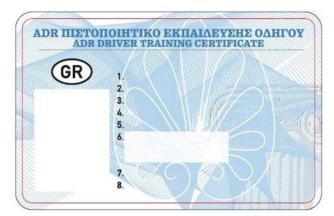

### Models of ADR driver training certificates -

Certificates issued since 24 June 2019.