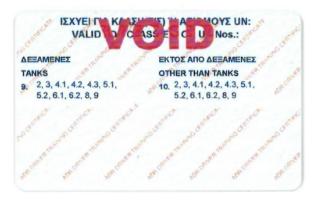

#### Certificates issued before 24 June 2019.

Verso:

# Information on security features

See next page.

## EXPLANATORY NOTES

The new Hellenic ADR driver training certificate complies with the requirements of 8.2.2.8.3. of ADR.

In particular, each ADR certificate contains or incorporates security characteristics, that is :

- wavy guilloche lines, colored blue, in both sides
- graphic presentation of a decorative used in Greece (acrokeramo) together with an ancient column of ionic rhythm, in the front side
- graphic presentation of a decorative used in Greece (acrokeramo) together with an amphora, in the back side
- micro printing in black capital letters, under the heading blue capital letters, in both sides
- card serial number, with five digits, in the back side
- characteristic hot stamped hologram, in the back side, presenting an ADR truck, moving from left to right.
- protective transparent film, in both sides

The colored driver's photo, the signature and the data of the driver, are printed with a color ribbons' printing machine.