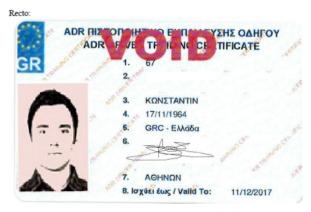

#### Certificates issued before 24 June 2019.

Verso:

# Information on security features

See next page.

## EXPLANATORY NOTES

The new Hellenic ADR driver training certificate complies with the requirements of 8.2.2.8.3. of ADR.

In particular, each ADR certificate contains or incorporates security characteristics, that is :

- wavy guilloche lines, colored blue, in both sides
- graphic presentation of a decorative used in Greece (acrokeramo) together with an ancient column of ionic rhythm, in the front side
- graphic presentation of a decorative used in Greece (acrokeramo) together with an amphora, in the back side
- micro printing in black capital letters, under the heading blue capital letters, in both sides
- card serial number, with five digits, in the back side
- characteristic hot stamped hologram, in the back side, presenting an ADR truck, moving from left to right.
- protective transparent film, in both sides

The colored driver's photo, the signature and the data of the driver, are printed with a color ribbons' printing machine.