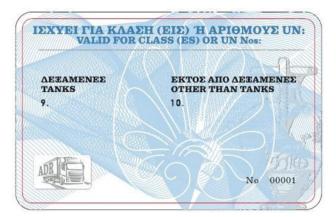

### Models of ADR driver training certificates -

Certificates issued since 24 June 2019.