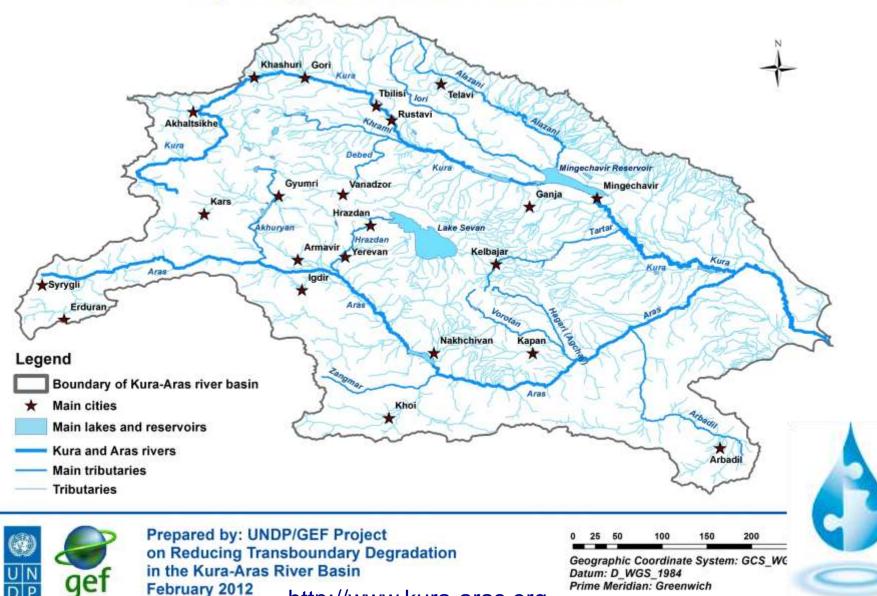

#### Kura Aras River Basin

#### Hydrology of the Kura-Aras River Basin

February 2012

Prime Meridian: Greenwich http://www.kura-aras.org