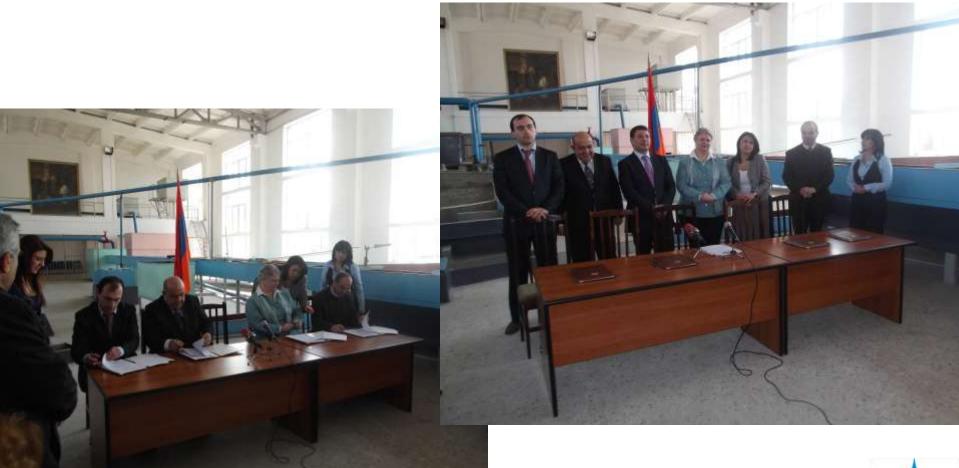

#### IWRM MSc Curriculum Development

- Ministry of Nature Protection
- Yerevan State University of Architecture and Construction
- Water Problems Institute after Academician Yeghiazaryan

#### IWRM MSc Curriculum Development