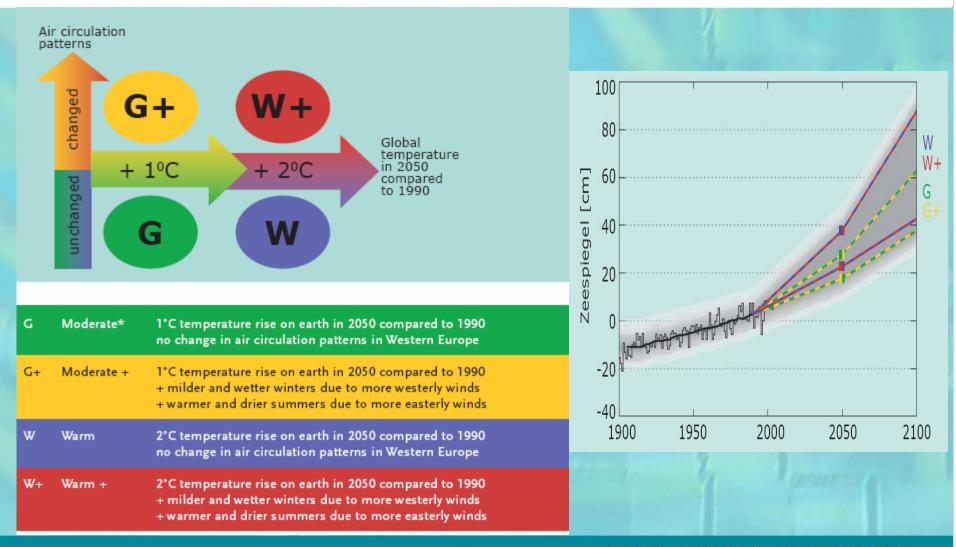

# Water and adaptation to climate change: joining efforts to adapt



Renske Peters Director Water

Ministry of Transport, Public Works and Water Management

The Netherlands

### **Mitigation and adaptation**



#### Impact assessment: Stern report



## Climate Change scenarios, act in uncertainty



### Adaptation strategy: Mainstreaming with current activities

Mainstreaming:

•Contributes to the climate proofing of existing projects

•Ensures future projects and strategies are aimed at reducing vulnerability by including priorities that are critical to successful adaptation



### International riverbasins and lakes: joining



### Living with water: joining efforts