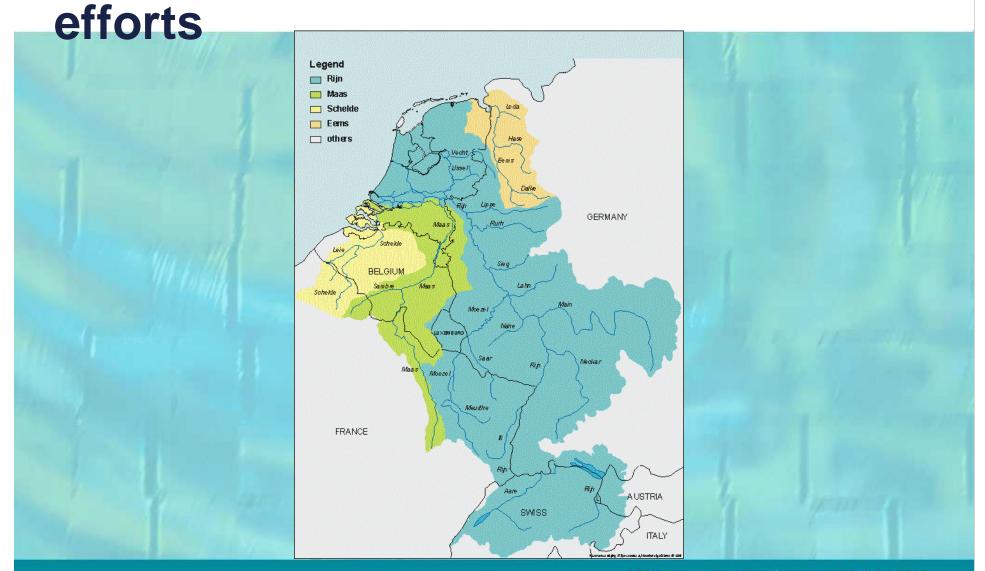

# Water and adaptation to climate change: joining efforts to adapt



Renske Peters Director Water

Ministry of Transport, Public Works and Water Management

The Netherlands

### **Mitigation and adaptation**



#### Impact assessment: Stern report



## Climate Change scenarios, act in uncertainty



### Adaptation strategy: Mainstreaming with current activities

Mainstreaming:

•Contributes to the climate proofing of existing projects

•Ensures future projects and strategies are aimed at reducing vulnerability by including priorities that are critical to successful adaptation



### International riverbasins and lakes: joining



### Living with water: joining efforts