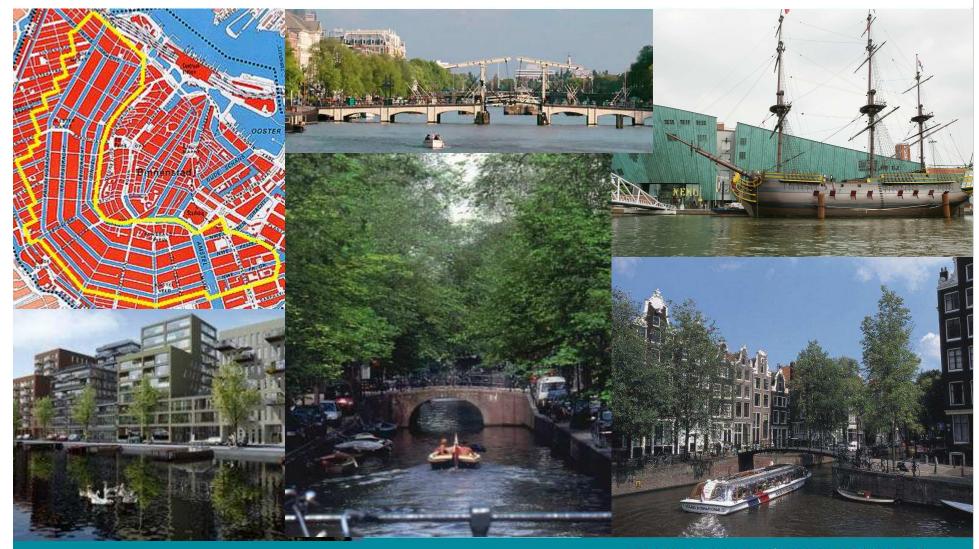

# Water and adaptation to climate change: joining efforts to adapt



Renske Peters Director Water

Ministry of Transport, Public Works and Water Management

The Netherlands

### **Mitigation and adaptation**



#### Impact assessment: Stern report



## Climate Change scenarios, act in uncertainty



### Adaptation strategy: Mainstreaming with current activities

Mainstreaming:

•Contributes to the climate proofing of existing projects

•Ensures future projects and strategies are aimed at reducing vulnerability by including priorities that are critical to successful adaptation



### International riverbasins and lakes: joining



### Living with water: joining efforts