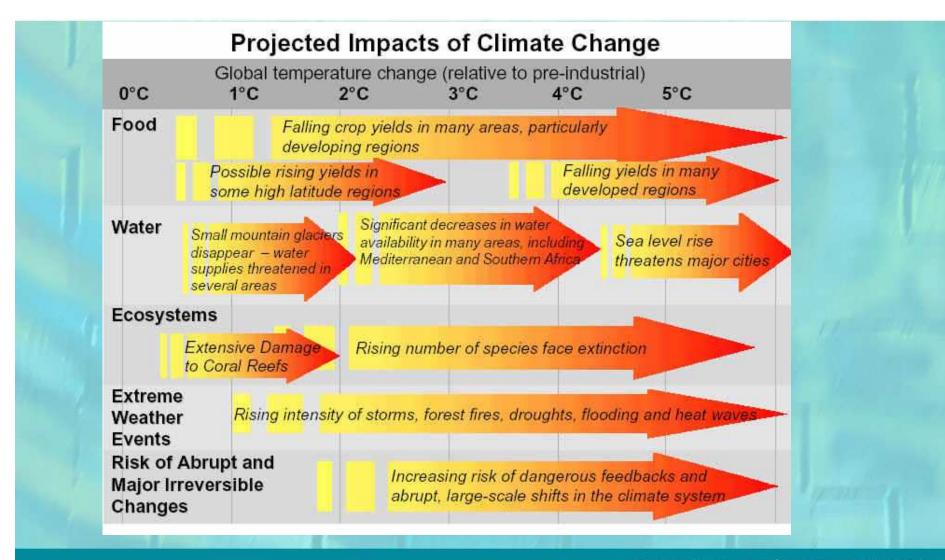

# Water and adaptation to climate change: joining efforts to adapt



Renske Peters Director Water

Ministry of Transport, Public Works and Water Management

The Netherlands

### **Mitigation and adaptation**



#### Impact assessment: Stern report



## Climate Change scenarios, act in uncertainty



### Adaptation strategy: Mainstreaming with current activities

Mainstreaming:

•Contributes to the climate proofing of existing projects

•Ensures future projects and strategies are aimed at reducing vulnerability by including priorities that are critical to successful adaptation



### International riverbasins and lakes: joining



### Living with water: joining efforts