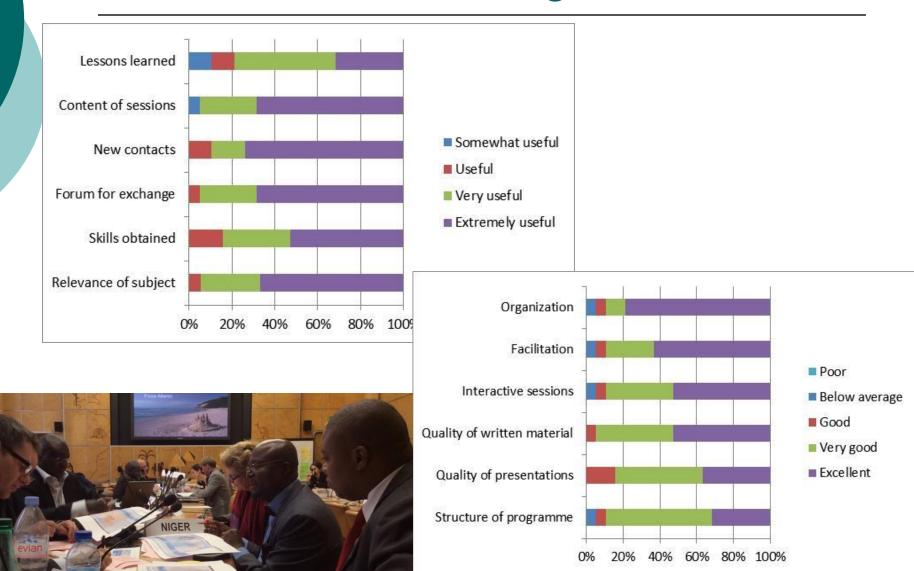

#### Task Force on Water and Climate

## Niels Vlaanderen Sibylle Vermont

Ministry of Infrastructure and the Environment Directorate General for Spatial Planning and Water



Swiss Federal Office for the **Environment** International Affairs Division



Schweizerische Eidgenossenschaft Confédération suisse Confederazione Svizzera Confederaziun svizra

Bundesamt für Umwelt BAFU Office fédéral de l'environnement OFEV Ufficio federale dell'ambiente UFAM Uffizi federal d'ambient UFAM



# 2<sup>nd</sup> meeting Global Network of Basins - 13-14 February 2014

- Various interactive sessions and presentations
- Good exchange of ideas



# **Evaluation of meeting**





### Some conclusions

- More attention for financing of adaptation measures
- Droughts will be of increasing importance
- The role play showed the importance of the local level – stress multi-level decision making and multi-level strategies.
- Thematic exchange of experiences, e.g. hydropower

# Good practices and lessons learned

- Some delay in the process
- List of good practices
- Drafting teams per chapter are working
- Working on matrix

### Matrix of good practices and lessons learned (1st draft)

|                                                                                                     |                                  |                          | 1                                    |                                               | 1