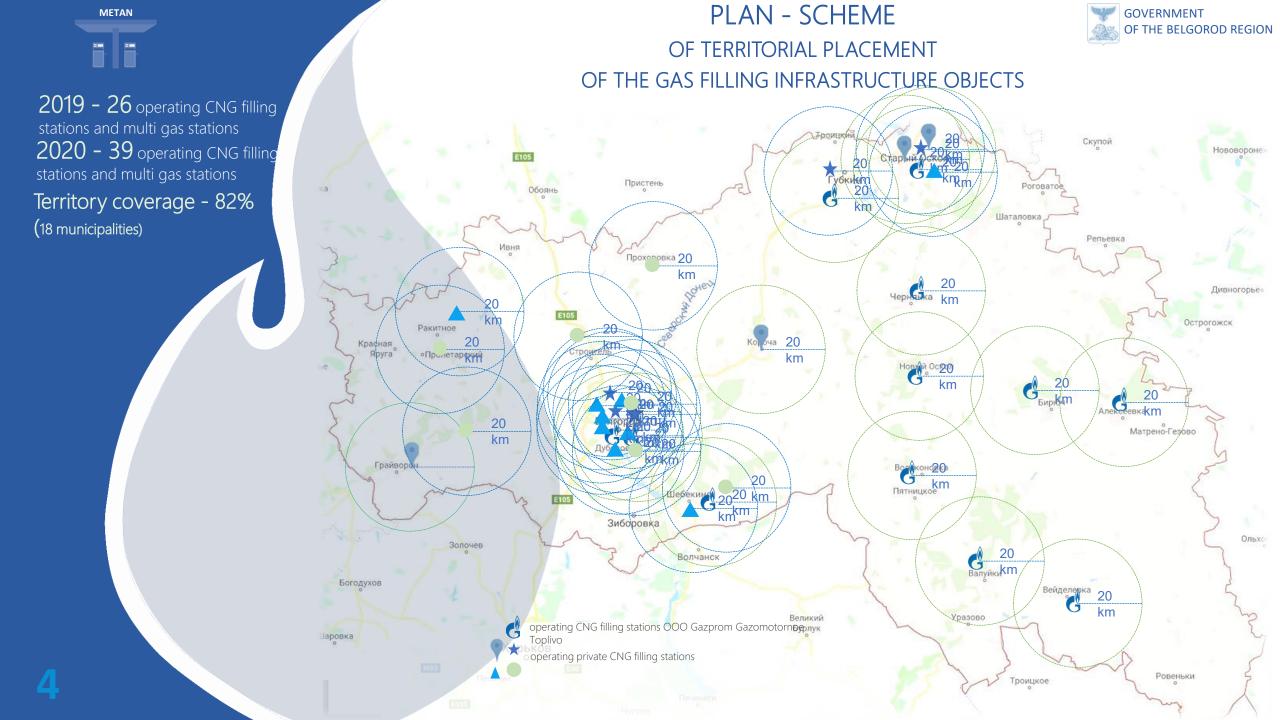

### PLAN OF ACTIVITIES FOR THE DEVELOPMENT OF THE GAS-ENGINE FUEL MARKET IN THE BELGOROD REGION

ECO GAS

AUTOMOBILE FUEL

Plan of activities (roadmap) for the implementation of the pilot project "Development of the Gas-Engine Fuel Market" for 2019-2021

|   |      |                                                                                                                                                                               |                                                                                                                                                                                          |                  |                                                                                              |      |      |      |      |      |      |      |      |        |      | -    |                          |  |
|---|------|-------------------------------------------------------------------------------------------------------------------------------------------------------------------------------|------------------------------------------------------------------------------------------------------------------------------------------------------------------------------------------|------------------|----------------------------------------------------------------------------------------------|------|------|------|------|------|------|------|------|--------|------|------|--------------------------|--|
|   | Nº   | Activities                                                                                                                                                                    |                                                                                                                                                                                          |                  | Term / Indicator                                                                             |      |      |      |      |      |      |      |      |        |      |      |                          |  |
|   |      | Target Indicators for Expanding the Use of Natural Gas as an Engine Fuel                                                                                                      |                                                                                                                                                                                          |                  |                                                                                              |      |      |      |      |      |      |      |      |        |      |      |                          |  |
|   | 1.   | Increasing the number of registered vehicles running on<br>compressed natural gas:                                                                                            |                                                                                                                                                                                          | Current          | 2019                                                                                         |      |      | 2020 |      |      |      | 2021 |      |        |      |      |                          |  |
| N |      |                                                                                                                                                                               |                                                                                                                                                                                          |                  | 1 kV                                                                                         | 2 kV | 3 kV | 4 kV | 1 kV | 2 kV | 3 kV | 4 kV | 1 kV | 2 kV   | 3 kV | 4 kV | Total                    |  |
|   |      | - passenger cars (thousand units)                                                                                                                                             |                                                                                                                                                                                          | 0.1              | 1                                                                                            | 1.5  | 2.5  | 3    | 4    | 5    | 7    | 9    | 11   | 13     | 14   | 15   | up to 15<br>thousand un  |  |
|   |      | - trucks (thousand units)                                                                                                                                                     |                                                                                                                                                                                          | -                | 0.1                                                                                          | 0.2  | 0.25 | 0.3  | 0.4  | 0.5  | 0.7  | 0.9  | 1.1  | 1.3    | 1.4  | 1.5  | up to 1,5<br>thousand un |  |
|   |      | - buses (thousand units)                                                                                                                                                      |                                                                                                                                                                                          | 0.42             | 0.1                                                                                          | 0.2  | 0.23 | 0.25 | 0.3  | 0.4  | 0.6  | 0.9  | 1.1  | 1.3    | 1.4  | 1.5  | up to 1,5<br>thousand un |  |
| / |      | <ul> <li>vehicles of road-utility and sanitary-rescue services<br/>(thousand units)</li> </ul>                                                                                |                                                                                                                                                                                          | 0.01             | 0.04                                                                                         | 0.06 | 0.09 | 0.1  | 0.1  | 0.11 | 0.15 | 0.2  | 0.25 | 0.3    | 0.4  | 0.5  | up to 0,5<br>thousand un |  |
|   |      | - vehicles used by all levels of government (% of the existing number)                                                                                                        |                                                                                                                                                                                          | -                | - At least 50% of the existing number (the number of vehicles is indicated in lines 1.1-1.4) |      |      |      |      |      |      |      |      |        |      | 4)   |                          |  |
|   | 2.   | Creation of gas filling infrastructure facilities (stationary<br>CNG filling stations, fuel filling stations (which include a<br>CNG unit, CNG refueling modules), including: |                                                                                                                                                                                          |                  | -                                                                                            | -    | -    | 17   | -    | -    | 4    | 3    | -    | -      | 4    | 3    | 30 units                 |  |
|   | N≌   | Activities                                                                                                                                                                    | Responsible<br>Executor                                                                                                                                                                  | Term / Indicator |                                                                                              |      |      |      |      |      |      |      |      | Result |      |      |                          |  |
|   | 2.1. | - creation of a network of<br>CNG filling stations on the<br>territory of the Belgorod<br>region of OOO Gazprom<br>Gazomotornoe Toplivo                                       | OOO GAZPROM<br>Gazomotornoe Toplivo,<br>Direct Investment Fund<br>"Gazomotornoe<br>Toplivo"(hereinafter<br>referred to as FPI GMT)<br>(before its creation - OOO<br>Gazprom Gazomotornoe | Current          | 2019                                                                                         |      |      |      | 2020 |      |      |      | 2021 |        |      |      | Total                    |  |
|   |      |                                                                                                                                                                               |                                                                                                                                                                                          |                  | 1 kV                                                                                         | 2 kV | 3 kV | 4 kV | 1 kV | 2 kV | 3 kV | 4 kV | 1 kV | 2 kV   | 3 kV | 4 kV | Total                    |  |
|   |      |                                                                                                                                                                               |                                                                                                                                                                                          | 4                |                                                                                              |      | -    | 11   | -    | -    | -    |      | -    | -      |      | -    | 15 units                 |  |