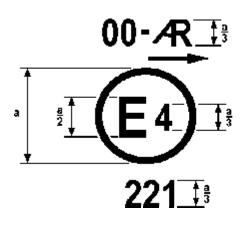

Annex 2, Model A of the approval mark, correct the figure to read:

a = 8 mm min.

"