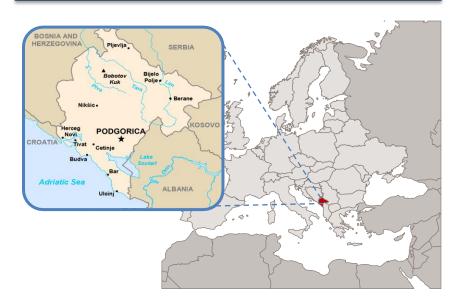

### MONTENEGRO

#### **MONTENEGRO- POSITION**

#### MONTENEGRO- OVERVIEW

- Population approx. 630.000
- The capital Podgorica
- Surface area 13.812 km<sup>2</sup>
- 25% road network above 1000 m.a.s.l.
- Statal roads approx. 1800km
- Municipal roads approx. 4600km
- Railway network 335,46 km
- Length of Montenegrin coast 316 km
- Navigability in the part of the coastal zone 66 nm
- Ports: Bar, Kotor, Zelenika, Risan
- Port Bar at the entrance to Otrant 180 km
- There is air traffic
- ✤ Airports: Podgorica and Tivat