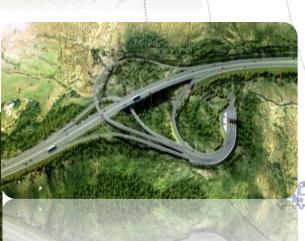

#### THE BAR-BOLJARE HIGHWAY SECTION SMOKOVAC-UVAČ-MATEŠEVO

#### - WORKS IN PROGRESS -

Ministarstvo saobraćaja i pomorstva