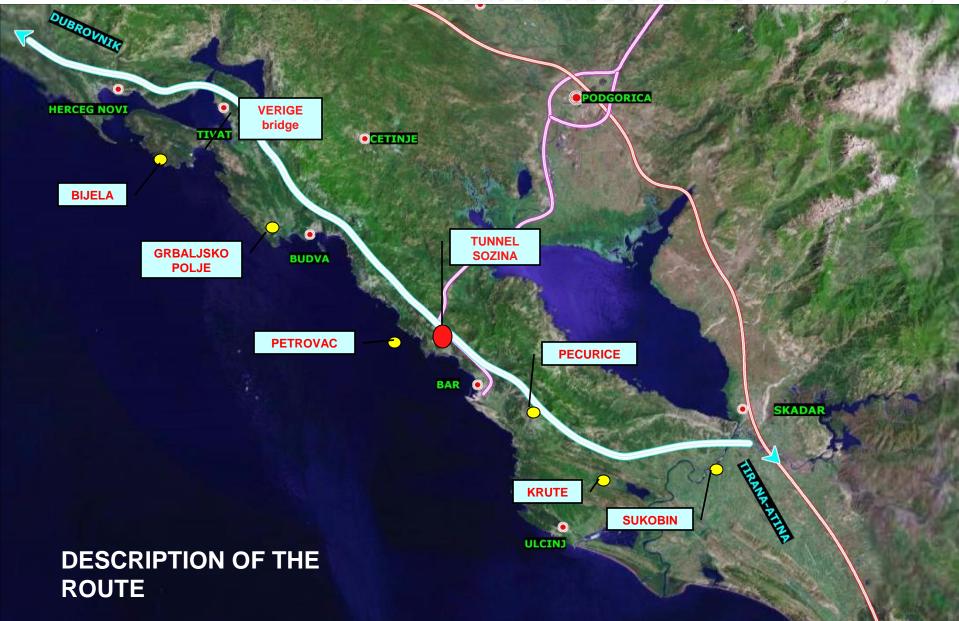

#### INVESTMENT POTENTIALS ADRIATIC-IONIAN FAST ROAD

#### INVESTMENT POTENTIALS ADRIATIC-IONIAN FAST ROAD

THE SECTIONS THROUGH MONTENEGRO:

Sorder with Republic Croatia – Bijela, approx. 17 km, with estimated costs in the amount of 152 million euros LOT 1 R Croatia - Herceg Novi, approx. 8 km (by-pass road Herceg Novi) LOT 2 Herceg Novi – Bijela, approx. 9 km

**The bridge over the Bay of Kotor,** viaducts and access roads- the connections on the existing roads 981 m + 200 + 1.800m = 2.981m), with estimated costs in the amount of **65 million euros** 

**Bypass Tivat** (along the route of the fast road and the access roads-the connections on the existing main roads + 4.640m 2.551m = 7.191m), with estimated costs in the amount of **54 million euros** 

Tivat – Sozina, approx. 47 km, with estimated costs in the amount of 330 million euros LOT 1 By-pass Budva, approx. 14 km, with estimated costs in the amount of 140 million euros

Sozina – Bar, approx. 10 km, with estimated costs in the amount of 136 million euros LOT 1 By-pass Bar, approx. 10 km

Bar – the border with Albania, approx. 30 km, with estimated costs in the amount of 144 million euros.