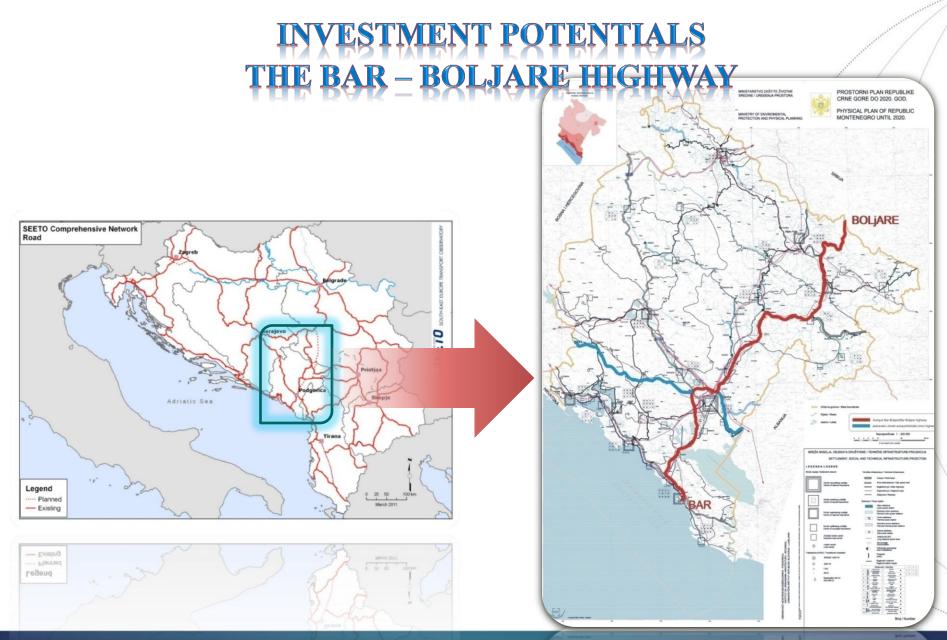

### **ESTMENT POTENTIALS THE BAR – BOLJARE HIGHWAY**

| PRIORITY SECTION                                                                                                                                                                                                                                                                                                                                                                                                                                                                                                                                                                                                                                                                                                                                                                                                                                                                                                                                                                                                                                                                                                                                                                                                                                                                                                                                                                                                                                                                                                                                                                                                                                                                                                                                                                                                                                                                                                                                                                                                                                                                                                                                                                                                                                                                                                                                                                                                                                                                                                                                                                                                                                                                                                                                                                                                                     | SMOKOVAC – UVAČ - MATEŠEVO                                                                                                                                                                                       |  |  |  |  |
|--------------------------------------------------------------------------------------------------------------------------------------------------------------------------------------------------------------------------------------------------------------------------------------------------------------------------------------------------------------------------------------------------------------------------------------------------------------------------------------------------------------------------------------------------------------------------------------------------------------------------------------------------------------------------------------------------------------------------------------------------------------------------------------------------------------------------------------------------------------------------------------------------------------------------------------------------------------------------------------------------------------------------------------------------------------------------------------------------------------------------------------------------------------------------------------------------------------------------------------------------------------------------------------------------------------------------------------------------------------------------------------------------------------------------------------------------------------------------------------------------------------------------------------------------------------------------------------------------------------------------------------------------------------------------------------------------------------------------------------------------------------------------------------------------------------------------------------------------------------------------------------------------------------------------------------------------------------------------------------------------------------------------------------------------------------------------------------------------------------------------------------------------------------------------------------------------------------------------------------------------------------------------------------------------------------------------------------------------------------------------------------------------------------------------------------------------------------------------------------------------------------------------------------------------------------------------------------------------------------------------------------------------------------------------------------------------------------------------------------------------------------------------------------------------------------------------------------|------------------------------------------------------------------------------------------------------------------------------------------------------------------------------------------------------------------|--|--|--|--|
| LENGTH:                                                                                                                                                                                                                                                                                                                                                                                                                                                                                                                                                                                                                                                                                                                                                                                                                                                                                                                                                                                                                                                                                                                                                                                                                                                                                                                                                                                                                                                                                                                                                                                                                                                                                                                                                                                                                                                                                                                                                                                                                                                                                                                                                                                                                                                                                                                                                                                                                                                                                                                                                                                                                                                                                                                                                                                                                              | 41 km                                                                                                                                                                                                            |  |  |  |  |
| CONTRACTOR:                                                                                                                                                                                                                                                                                                                                                                                                                                                                                                                                                                                                                                                                                                                                                                                                                                                                                                                                                                                                                                                                                                                                                                                                                                                                                                                                                                                                                                                                                                                                                                                                                                                                                                                                                                                                                                                                                                                                                                                                                                                                                                                                                                                                                                                                                                                                                                                                                                                                                                                                                                                                                                                                                                                                                                                                                          | China Communications Construction Company Ltd. (CCCC) & China Road and Bridge Corporation (CRBC)                                                                                                                 |  |  |  |  |
| LEGAL BASIS FOR<br>IMPLEMENTATION :                                                                                                                                                                                                                                                                                                                                                                                                                                                                                                                                                                                                                                                                                                                                                                                                                                                                                                                                                                                                                                                                                                                                                                                                                                                                                                                                                                                                                                                                                                                                                                                                                                                                                                                                                                                                                                                                                                                                                                                                                                                                                                                                                                                                                                                                                                                                                                                                                                                                                                                                                                                                                                                                                                                                                                                                  | Intergovernmental agreement:<br>Agreement between the Government of Montenegro and the Government of the People's Republic of China on the promotion<br>of the cooperation in the construction of infrastructure |  |  |  |  |
| COMMENCEMENT DATE:                                                                                                                                                                                                                                                                                                                                                                                                                                                                                                                                                                                                                                                                                                                                                                                                                                                                                                                                                                                                                                                                                                                                                                                                                                                                                                                                                                                                                                                                                                                                                                                                                                                                                                                                                                                                                                                                                                                                                                                                                                                                                                                                                                                                                                                                                                                                                                                                                                                                                                                                                                                                                                                                                                                                                                                                                   | May 11th, 2015                                                                                                                                                                                                   |  |  |  |  |
| DESIGN AND CONSTRUCTION:                                                                                                                                                                                                                                                                                                                                                                                                                                                                                                                                                                                                                                                                                                                                                                                                                                                                                                                                                                                                                                                                                                                                                                                                                                                                                                                                                                                                                                                                                                                                                                                                                                                                                                                                                                                                                                                                                                                                                                                                                                                                                                                                                                                                                                                                                                                                                                                                                                                                                                                                                                                                                                                                                                                                                                                                             | 48 months                                                                                                                                                                                                        |  |  |  |  |
| CAPEX:                                                                                                                                                                                                                                                                                                                                                                                                                                                                                                                                                                                                                                                                                                                                                                                                                                                                                                                                                                                                                                                                                                                                                                                                                                                                                                                                                                                                                                                                                                                                                                                                                                                                                                                                                                                                                                                                                                                                                                                                                                                                                                                                                                                                                                                                                                                                                                                                                                                                                                                                                                                                                                                                                                                                                                                                                               | 809.577.356,14 EUR                                                                                                                                                                                               |  |  |  |  |
| <b>PROJECT FINANCED BY:</b>                                                                                                                                                                                                                                                                                                                                                                                                                                                                                                                                                                                                                                                                                                                                                                                                                                                                                                                                                                                                                                                                                                                                                                                                                                                                                                                                                                                                                                                                                                                                                                                                                                                                                                                                                                                                                                                                                                                                                                                                                                                                                                                                                                                                                                                                                                                                                                                                                                                                                                                                                                                                                                                                                                                                                                                                          | The loan of Chinese EXIM Bank (85%) and state participation (15%)                                                                                                                                                |  |  |  |  |
| <b>REPAYMENT OF LOAN:</b>                                                                                                                                                                                                                                                                                                                                                                                                                                                                                                                                                                                                                                                                                                                                                                                                                                                                                                                                                                                                                                                                                                                                                                                                                                                                                                                                                                                                                                                                                                                                                                                                                                                                                                                                                                                                                                                                                                                                                                                                                                                                                                                                                                                                                                                                                                                                                                                                                                                                                                                                                                                                                                                                                                                                                                                                            | 20 years including 6 years of grace period                                                                                                                                                                       |  |  |  |  |
| INTEREST RATE:                                                                                                                                                                                                                                                                                                                                                                                                                                                                                                                                                                                                                                                                                                                                                                                                                                                                                                                                                                                                                                                                                                                                                                                                                                                                                                                                                                                                                                                                                                                                                                                                                                                                                                                                                                                                                                                                                                                                                                                                                                                                                                                                                                                                                                                                                                                                                                                                                                                                                                                                                                                                                                                                                                                                                                                                                       | 2%                                                                                                                                                                                                               |  |  |  |  |
| 1000<br>1000<br>1000<br>1000<br>1000<br>1000<br>1000<br>1000<br>1000<br>1000<br>1000<br>1000<br>1000<br>1000<br>1000<br>1000<br>1000<br>1000<br>1000<br>1000<br>1000<br>1000<br>1000<br>1000<br>1000<br>1000<br>1000<br>1000<br>1000<br>1000<br>1000<br>1000<br>1000<br>1000<br>1000<br>1000<br>1000<br>1000<br>1000<br>1000<br>1000<br>1000<br>1000<br>1000<br>1000<br>1000<br>1000<br>1000<br>1000<br>1000<br>1000<br>1000<br>1000<br>1000<br>1000<br>1000<br>1000<br>1000<br>1000<br>1000<br>1000<br>1000<br>1000<br>1000<br>1000<br>1000<br>1000<br>1000<br>1000<br>1000<br>1000<br>1000<br>1000<br>1000<br>1000<br>1000<br>1000<br>1000<br>1000<br>1000<br>1000<br>1000<br>1000<br>1000<br>1000<br>1000<br>1000<br>1000<br>1000<br>1000<br>1000<br>1000<br>1000<br>1000<br>1000<br>1000<br>1000<br>1000<br>1000<br>1000<br>1000<br>1000<br>1000<br>1000<br>1000<br>1000<br>1000<br>1000<br>1000<br>1000<br>1000<br>1000<br>1000<br>1000<br>1000<br>1000<br>1000<br>1000<br>1000<br>1000<br>1000<br>1000<br>1000<br>1000<br>1000<br>1000<br>1000<br>1000<br>1000<br>1000<br>1000<br>1000<br>1000<br>1000<br>1000<br>1000<br>1000<br>1000<br>1000<br>1000<br>1000<br>1000<br>1000<br>1000<br>1000<br>1000<br>1000<br>1000<br>1000<br>1000<br>1000<br>1000<br>1000<br>1000<br>1000<br>1000<br>1000<br>1000<br>1000<br>1000<br>1000<br>1000<br>1000<br>1000<br>1000<br>1000<br>1000<br>1000<br>1000<br>1000<br>1000<br>1000<br>1000<br>1000<br>1000<br>1000<br>1000<br>1000<br>1000<br>1000<br>1000<br>1000<br>1000<br>1000<br>1000<br>1000<br>1000<br>1000<br>1000<br>1000<br>1000<br>1000<br>1000<br>1000<br>1000<br>1000<br>1000<br>1000<br>1000<br>1000<br>1000<br>1000<br>1000<br>1000<br>1000<br>1000<br>1000<br>1000<br>1000<br>1000<br>1000<br>1000<br>1000<br>1000<br>1000<br>1000<br>1000<br>1000<br>1000<br>1000<br>1000<br>1000<br>1000<br>1000<br>1000<br>1000<br>1000<br>1000<br>1000<br>1000<br>1000<br>1000<br>1000<br>1000<br>1000<br>1000<br>1000<br>1000<br>1000<br>1000<br>1000<br>1000<br>1000<br>1000<br>1000<br>1000<br>1000<br>1000<br>1000<br>1000<br>1000<br>1000<br>1000<br>1000<br>1000<br>1000<br>1000<br>1000<br>1000<br>1000<br>1000<br>1000<br>1000<br>1000<br>1000<br>1000<br>1000<br>1000<br>1000<br>1000<br>1000<br>1000<br>1000<br>1000<br>1000<br>1000<br>1000<br>1000<br>1000<br>1000<br>1000<br>1000<br>1000<br>1000<br>1000<br>1000<br>1000<br>1000<br>1000<br>1000<br>1000<br>1000<br>1000<br>1000<br>1000<br>1000<br>1000<br>1000<br>1000<br>1000<br>1000<br>1000<br>1000<br>1000<br>1000<br>1000<br>1000<br>1000<br>1000<br>1000<br>1000<br>1000<br>1000<br>1000<br>1000<br>1000<br>1000<br>1000<br>1000<br>1000<br>1000<br>1000<br>1000<br>1000<br>1000<br>1000<br>1000<br>1000<br>1000<br>1000<br>1000<br>1000<br>1000<br>1000<br>1000<br>1000<br>1000<br>1000<br>1000<br>1000<br>1000 | ANNE<br>BUDGET<br>IPERCENTA<br>GEJ<br>Exim bank<br>IPERCENTA<br>GEJ                                                                                                                                              |  |  |  |  |

#### **INVESTMENT POTENTIALS THE BAR – BOLJARE HIGHWAY**

Autoput Bar - Boljare Smokovac - Uvač - Mateševo

Ministarstvo saobraćaja i pomorstva

#### THE BAR-BOLJARE HIGHWAY SECTION SMOKOVAC-UVAČ-MATEŠEVO

#### - WORKS IN PROGRESS -

Ministarstvo saobraćaja i pomorstva