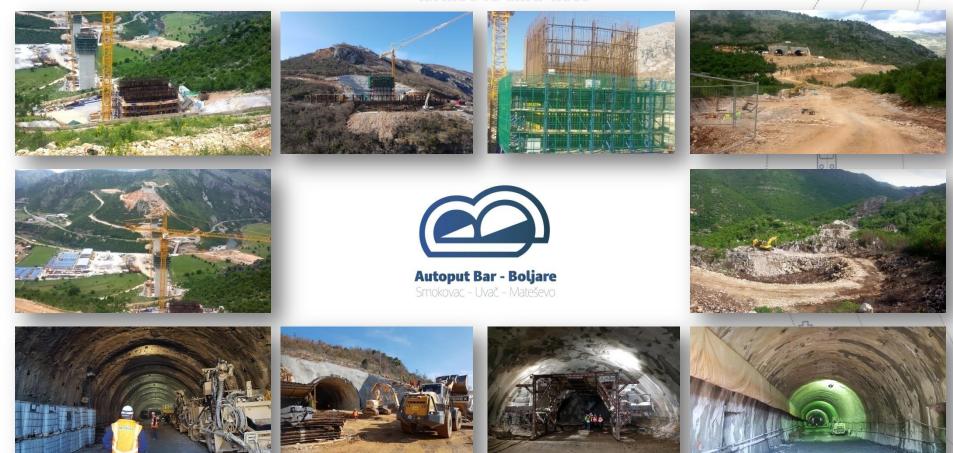

#### THE BAR-BOLJARE HIGHWAY SECTION SMOKOVAC-UVAČ-MATEŠEVO

#### - WORKS IN PROGRESS -

Ministarstvo saobraćaja i pomorstva