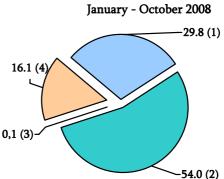

# Share of Exported, Imported and Intrarepublican Cargo Transportation by General Purpose Transport types

|                 | January-October, 2009 | January-October, 2008 |  |
|-----------------|-----------------------|-----------------------|--|
| Railroad        | 100.0                 | 100.0                 |  |
| of which:       |                       |                       |  |
| exported        | 12.7                  | 24.4                  |  |
| imported        | 47.3                  | 48.0                  |  |
| intrarepublican | 40.0                  | 27.6                  |  |
| Motor vehicles  | 100.0                 | 100.0                 |  |
| of which:       |                       |                       |  |
| exported        | 2.9                   | 4.1                   |  |
| imported        | 11.2                  | 15.9                  |  |
| intrarepublican | 85.9                  | 80.0                  |  |
| Air             | 100.0                 | 100.0                 |  |
| of which:       |                       |                       |  |
| exported        | 38.6                  | 40.0                  |  |
| imported        | 61.4                  | 60.0                  |  |
| Trunk-pipeline  | 100.0                 | 100.0                 |  |
| of which:       |                       |                       |  |
| imported        | 100.0                 | 100.0                 |  |