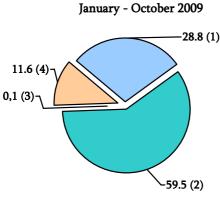

Cargo Transportation Volume by types of General Purpose Transport

|                                          | January-October,<br>2009 | January-October, 2009,<br>compared with January-<br>October, 2008, % | October, 2009 | October, 2009,<br>compared with<br>September, % |
|------------------------------------------|--------------------------|----------------------------------------------------------------------|---------------|-------------------------------------------------|
| <b>Transport</b> – <i>total</i> , 1000 t | 7908.3                   | 102.8                                                                | 1151.7        | 102.3                                           |
| of which:                                |                          |                                                                      |               |                                                 |
| Railroad                                 | 2278.2                   | 99.3                                                                 | 347.2         | 127.1                                           |
| of which:                                |                          |                                                                      |               |                                                 |
| exported                                 | 290.2                    | 51.9                                                                 | 29.3          | 135.0                                           |
| imported                                 | 1077.2                   | 97.7                                                                 | 180.4         | 134.8                                           |
| intrarepublican                          | 910.8                    | 144.0                                                                | 137.5         | 116.8                                           |
| Motor vehicles                           | 4704.8                   | 113.3                                                                | 726.5         | 95.0                                            |
| of which:                                |                          |                                                                      |               |                                                 |
| exported                                 | 134.8                    | 79.2                                                                 | 15.1          | 112.7                                           |
| imported                                 | 526.9                    | 79.7                                                                 | 69.6          | 113.2                                           |
| intrarepublican                          | 4043.1                   | 121.7                                                                | 641.8         | 93.1                                            |
| Air                                      | 7.0                      | 77.8                                                                 | 0.6           | 75.0                                            |
| of which:                                |                          |                                                                      |               |                                                 |
| exported                                 | 2.7                      | 75.0                                                                 | 0.1           | 33.3                                            |
| imported                                 | 4.3                      | 79.6                                                                 | 0.5           | 100.0                                           |
| Trunk-pipeline                           | 918.3                    | 74.1                                                                 | 77.4          | 88.4                                            |
| of which:                                |                          |                                                                      |               |                                                 |
| imported                                 | 918.3                    | 74.1                                                                 | 77.4          | 88.4                                            |