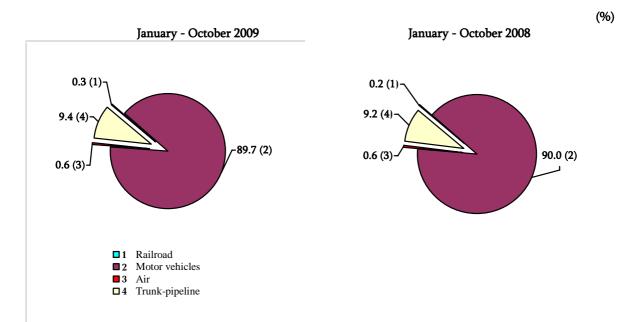

Cargo Turnover Volume by types of General Purpose Transport

**Passenger Transportation.** General Purpose Transport Passenger Transportation Volume for January-October, 2009, in Armenia has increased with 1.1% in comparison with January-October of 2008.

**Cargo Turnover.** General Purpose Transport Cargo Turnover Volume for January-October, 2009, in Armenia has decreased with 17.1% in comparison with January-October of 2008.

|                                         | January-October,<br>2009 | January-October, 2009,<br>compared with January-<br>October, 2008, % | October, 2009 | October, 2009,<br>compared with<br>September, % |
|-----------------------------------------|--------------------------|----------------------------------------------------------------------|---------------|-------------------------------------------------|
| <b>Transport</b> – total, mil. t-<br>km | 2002.2                   | 82.9                                                                 | 208.0         | 99.1                                            |
| of which:                               |                          |                                                                      |               |                                                 |
| railroad                                | 579.6                    | 100.7                                                                | 80.0          | 118.9                                           |
| motor vehicles                          | 143.5                    | 99.5                                                                 | 19.9          | 98.0                                            |
| air                                     | 7.5                      | 70.8                                                                 | 0.9           | 100.0                                           |
| trunk-pipeline                          | 1271.6                   | 75.4                                                                 | 107.2         | 88.4                                            |