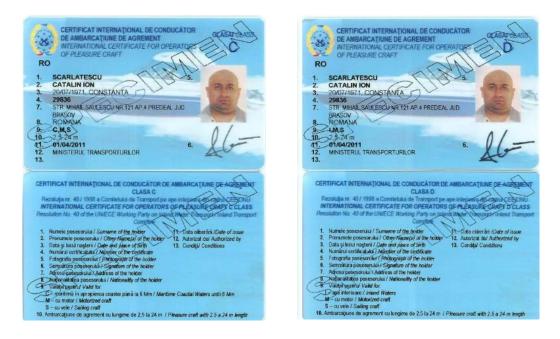

any, Latvia, Romania and Slovakia

## A. Germany

An ICC model issued by Germany, additionally to those already uploaded in the UNECE database, is given below.





#### B. Latvia

The Road Traffic Safety Directorate of the Republic of Latvia (CSDD) has transmitted the ICC model issued according to Resolution No. 40 for the UNECE database of ICC models:



In accordance with the Latvian legislation, ICC issued by the Latvian Yachting Union is valid until the expiry date indicated therein, but this is not a current certificate.

The official contact information has been changed as follows:

Road Traffic Safety Directorate (CSDD)

Sergeja Eizensteina str. 6

Riga, LV-1079

Phone: +371 67025750

e-mail: csdd@csdd.gov.lv

#### C. Romania

The ICC models issued by Romania are given below.







### D. Slovakia

The Slovak Republic informs SC.3 that there are no changes in the national legislation regulating ICC.

The ICC model issued by Slovakia is given below.

Preukaz odbornej spôsobilosti vodcu malého plavidla Kleinfahrzeugenführerausweis Kategórie/Kategorie: ABC 1. Vzorová Ing. Mgr. Csc. Preukaz odbornej spôsobilosti vodcu malého plavidla kategórie A, B, C, D ská rei posobilosť voricu malého pla otnosťou nad 1 000 kg vrátan 4 kW do 20 kW; Ngunese 2. Jana Kategória A -6 3. 06.07.2008-SK-Bratislava 4. 26.04.2016 ng von 7 8. ABC 0 rie C, ktorý v 9. do 20m, nad 20kW, nad 12m<sup>2</sup> Platí pre vnútrozemské vodné cesty Len s okuliarmi, kontaktnými šošovkami; Duplikát alosť vodcu malého plavidla ka órie D. ktorý vedle olť urť 5. KE-13336/16 eis berechtigt dan Inhe ber zum Führ