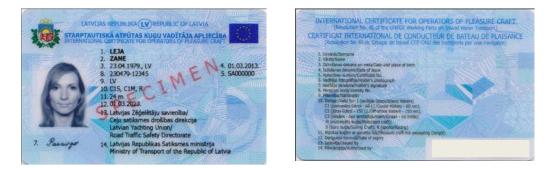

#### B. Latvia

The Road Traffic Safety Directorate of the Republic of Latvia (CSDD) has transmitted the ICC model issued according to Resolution No. 40 for the UNECE database of ICC models:

In accordance with the Latvian legislation, ICC issued by the Latvian Yachting Union is valid until the expiry date indicated therein, but this is not a current certificate.

The official contact information has been changed as follows:

Road Traffic Safety Directorate (CSDD)

Sergeja Eizensteina str. 6

Riga, LV-1079

Phone: +371 67025750

e-mail: csdd@csdd.gov.lv