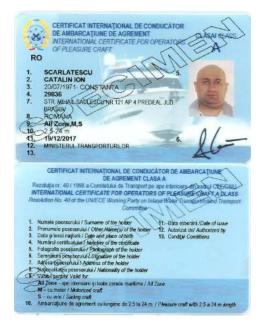

Germany, Latvia, Romania and Slovakia

## A. Germany

An ICC model issued by Germany, additionally to those already uploaded in the UNECE database, is given below.





#### B. Latvia

The Road Traffic Safety Directorate of the Republic of Latvia (CSDD) has transmitted the ICC model issued according to Resolution No. 40 for the UNECE database of ICC models:



In accordance with the Latvian legislation, ICC issued by the Latvian Yachting Union is valid until the expiry date indicated therein, but this is not a current certificate.

The official contact information has been changed as follows:

Road Traffic Safety Directorate (CSDD)

Sergeja Eizensteina str. 6

Riga, LV-1079

Phone: +371 67025750

e-mail: csdd@csdd.gov.lv

#### C. Romania

The ICC models issued by Romania are given below.







### D. Slovakia

The Slovak Republic informs SC.3 that there are no changes in the national legislation regulating ICC.

The ICC model issued by Slovakia is given below.

Preukaz odbornej spôsobilosti vodcu malého plavidla Kleinfahrzeugenführerausweis Kategórie/Kategorie: ABC 1. Vzorová Ing. Mgr. Csc. Preukaz odbornej spôsobilosti vodcu malého plavidla kategórie A, B, C, D ská rei posobilosť voricu malého pla otnosťou nad 1 000 kg vrátan 4 kW do 20 kW; Ngunese 2. Jana Kategória A -6 3. 06.07.2008-SK-Bratislava 4. 26.04.2016 ng von 7 8. ABC 0 rie C, ktorý v 9. do 20m, nad 20kW, nad 12m<sup>2</sup> Platí pre vnútrozemské vodné cesty Len s okuliarmi, kontaktnými šošovkami; Duplikát alosť vodcu malého plavidla ka órie D. ktorý vedle olť urť 5. KE-13336/16 eis berechtigt dan Inhe ber zum