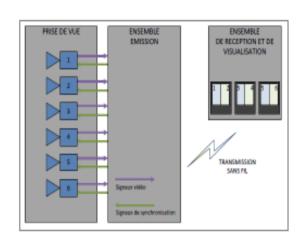

#### On board Surveillance Camera

#### In Train

Issue

Decrease-blind spots and capturing clear image for evidence

- Solution
- Provide outstanding image quality
- High efficient and low cost solution

Benefit

Reduce the camera HDx4 -> Ultra 360x1 **Reduce storage cost** SFV130M more than 70%