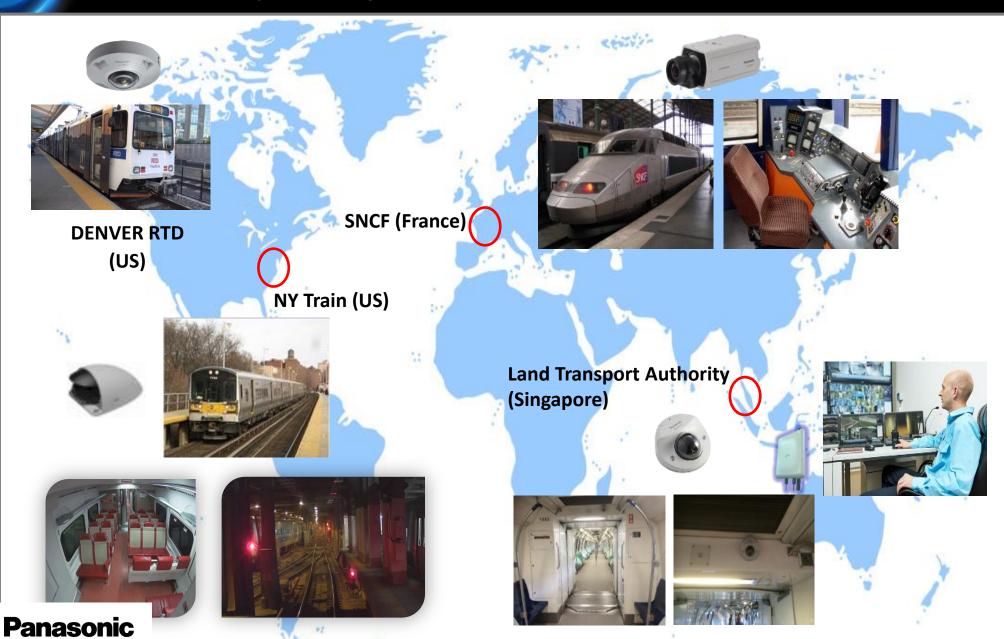

### **Case Study - Projects**

**BUSINESS** 

#### **Case Study - SNCF (France)**

Drivers need to check if there is anyone stuck between the doors before closing

Drivers can remotely monitor the situation at each door

Quick identification of situation

#### **Case Study - NY Train (USA)**

#### **Case Study - Land Transport Authority (Singapore)**

Centralized incident monitoring at command center

Automatic upload of recording data at each platform.

Reduce manpower to retrieve data manually