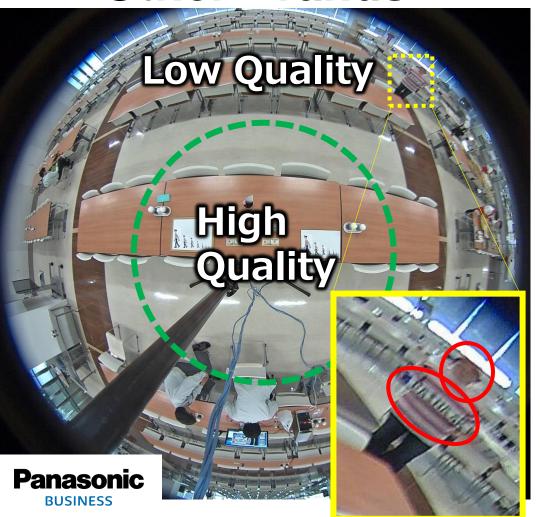

## **Panasonic**

Need 6 cameras

Need 3 Cameras

Aspheric Lens Technology

**Wider Viewing** 

254m<sup>2</sup>

**Monitoring Area** 

## In-house developed Aspherical Lens & Video Data Deforming Technology