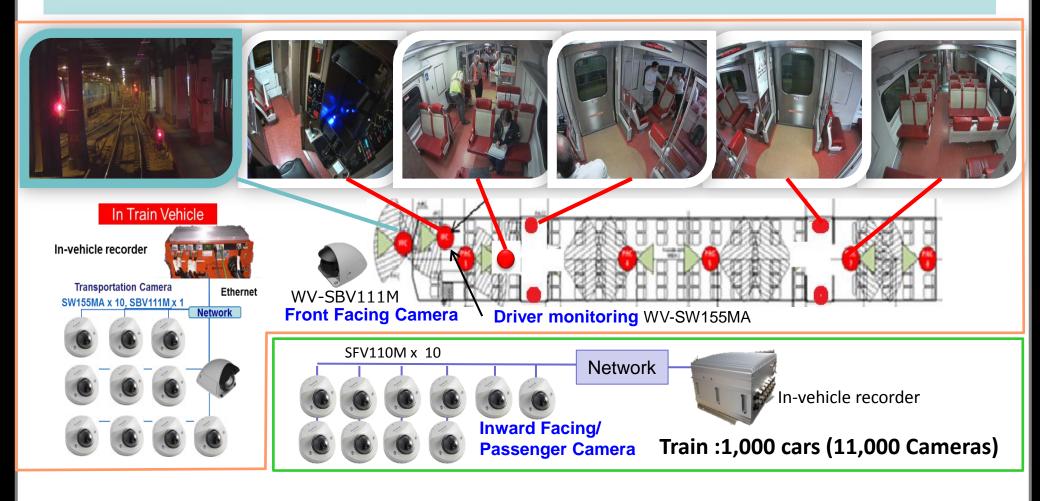

#### On board Surveillance Camera

#### In Train

Issue

Decrease-blind spots and capturing clear image for evidence

- Solution
- Provide outstanding image quality
- High efficient and low cost solution

Benefit

Reduce the camera HDx4 -> Ultra 360x1 **Reduce storage cost** SFV130M more than 70%