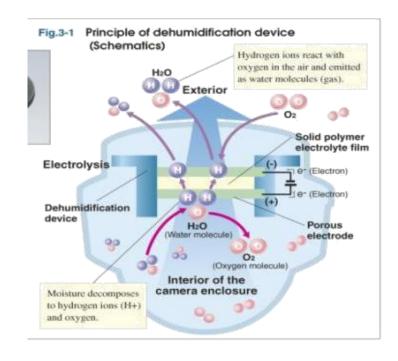

#### **Active Dehumidification**

# **Panasonic**Active Dehumidification

can get Information