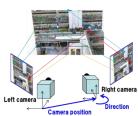

#### **Level crossing**

Issue

To detect cars, bicycles and pedestrians

- Solution
- Stereo image sensor for Intruder detection.

Benefit

Improve the accuracy of detection even rainy or cloudy day. Support to detect small object, even Kids, bicycles and motorcycles in addition cars.