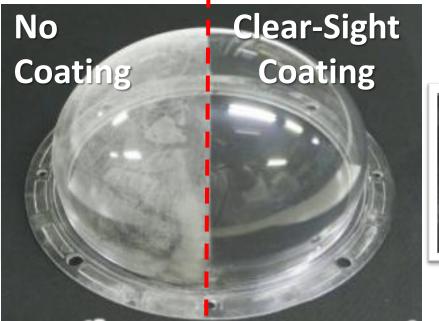

#### **Clear Sight Coating**

**Panasonic** 

Can NOT get Information

can get Information

Reduce Maintenance/Cleaning Cost can be reduced too