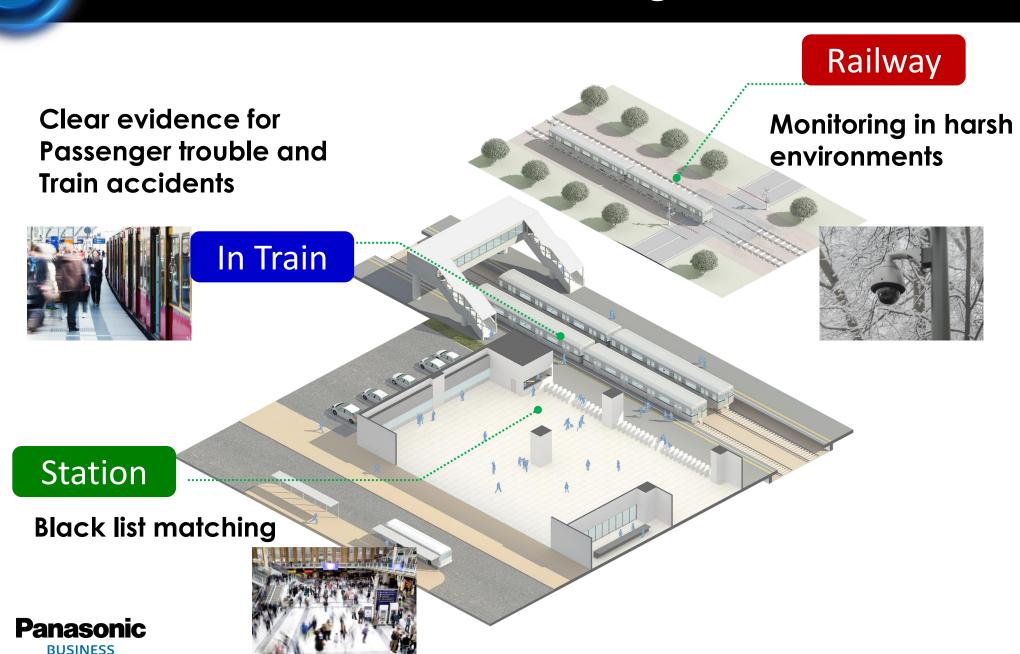

#### What are the customer challenges?

#### **Panasonic's Solutions**

#### On board Surveillance Camera

#### In Train

Issue

Decrease-blind spots and capturing clear image for evidence

- Solution
- Provide outstanding image quality
- High efficient and low cost solution

Benefit

Reduce the camera HDx4 -> Ultra 360x1 **Reduce storage cost** SFV130M more than 70%

#### Station

Issue

Early detection and prevention of incidents, the efficiency of a particular work after the incident

- Solution **Black List Real-time matching**
- Benefit Reduce loss, labor and operation costs: \$120K/year \* In case of installation at 3 area

#### **Outdoor Application**

#### Railway

Issue

Durability required to handle various environments

- Solution
- Tough Body under severe environment wind load durability (Max:60m/sec)
- Hybrid Image stabilization(EIS & PTIS)
- Anti-salt air corrosion protection

#### **Level crossing**

Issue

To detect cars, bicycles and pedestrians

- Solution
- Stereo image sensor for Intruder detection.

Benefit

Improve the accuracy of detection even rainy or cloudy day. Support to detect small object, even Kids, bicycles and motorcycles in addition cars.