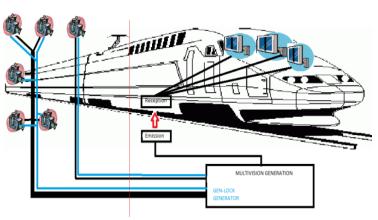

#### **Case Study - SNCF (France)**

Drivers need to check if there is anyone stuck between the doors before closing

Drivers can remotely monitor the situation at each door

Quick identification of situation

→ Quick TAT to normal operation