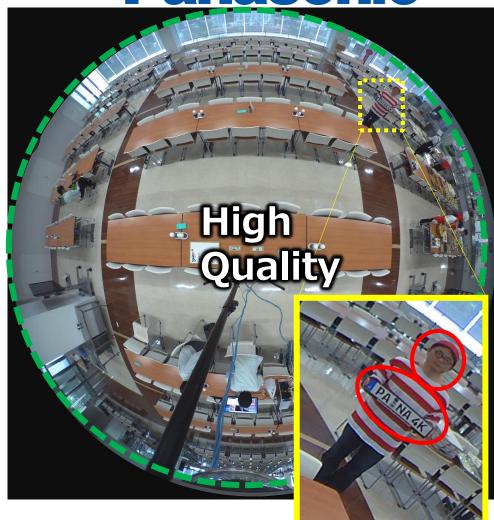

## **Panasonic**

Need 6 cameras

Need 3 Cameras

Aspheric Lens Technology

**Wider Viewing** 

254m<sup>2</sup>

**Monitoring Area** 

## In-house developed Aspherical Lens & Video Data Deforming Technology