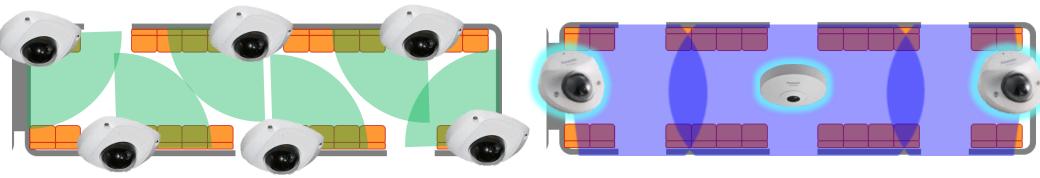

## **Panasonic**

Need 6 cameras

Need 3 Cameras

Aspheric Lens Technology

**Wider Viewing** 

254m<sup>2</sup>

**Monitoring Area** 

## In-house developed Aspherical Lens & Video Data Deforming Technology