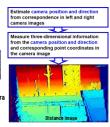

#### **Level crossing**

Issue

To detect cars, bicycles and pedestrians

- Solution
- Stereo image sensor for Intruder detection.

Benefit

Improve the accuracy of detection even rainy or cloudy day. Support to detect small object, even Kids, bicycles and motorcycles in addition cars.