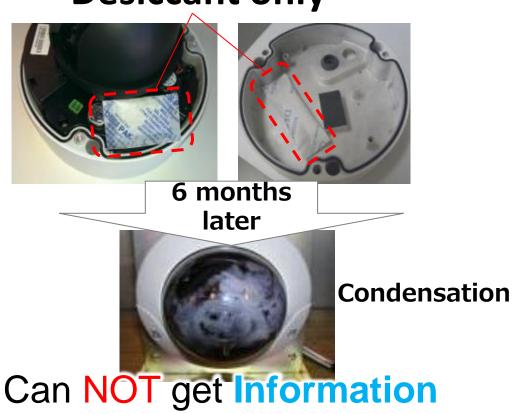

# Other Brands Desiccant only

# **Panasonic**Active Dehumidification

can get Information