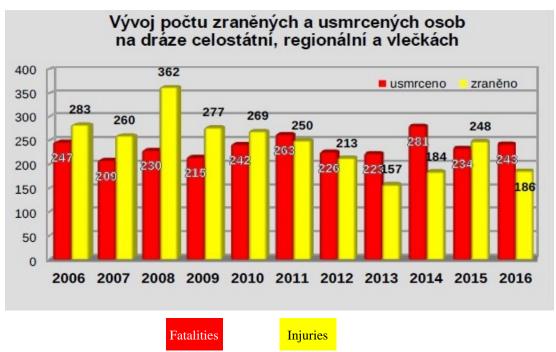

# Number of fatalities and injuries (2003-2016)

Number of accidents and incidents by category of incident and region (2016)

| Rail-Rail           | Rail-Obstacle Derailment | Fire | Unauthorised Rail-Person | Level X | Others | Total |
|---------------------|--------------------------|------|--------------------------|---------|--------|-------|
| $\Sigma$ fatal inj. |                          |      | movement                 |         |        |       |