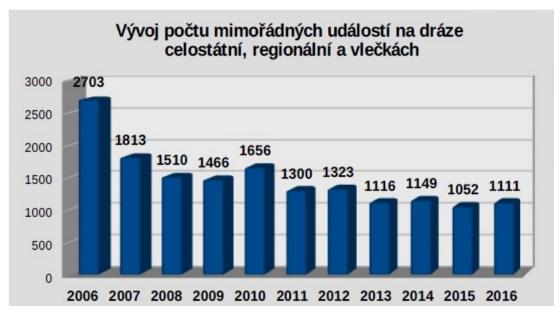

# Rail traffic accidents and incidents

Number of accidents and incidents (2003-2016)