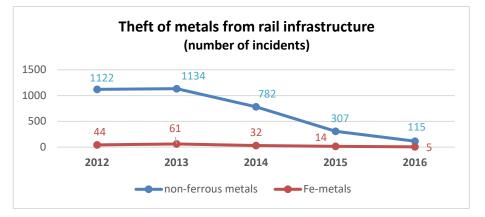

# Theft of cables, wires, transformers and other signalling equipment, rails and other copper and metal objects

Used to be very serious problem > *countermeasure*: Significant decrease after legislative change (Regulation 27/2015) – metal scrap is not bought up for cash