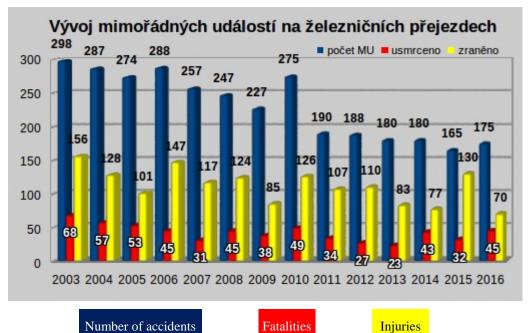

Same indicators available also for Main lines - Regional - Sidings

Accidents at level crossings (2003-2016)

Number of accidents by type of protection of level crossing (2016)

|                  | St. Andrews Cross | Red signal<br>without barriers | Red signal with barriers | Total |
|------------------|-------------------|--------------------------------|--------------------------|-------|
| Nr. of crossings | 3 938             | 2 356                          | 1 310                    | 7 961 |
| accidents        | 58                | 74                             | 29                       | 161   |
| fatalities       | 5                 | 24                             | 15                       | 44    |
| injuries         | 21                | 32                             | 13                       | 66    |