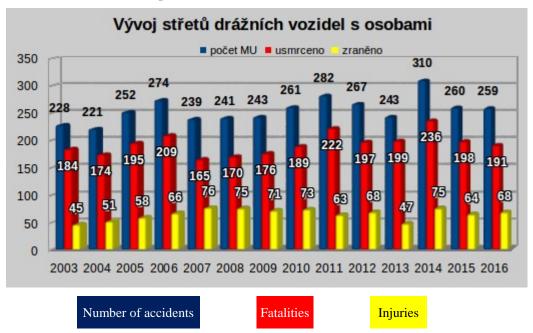

Accidents - collisions with persons (2003-2016)

Share of suicides (estimated by DICR) ca 30-40 %; National Police registers annually 130-150 suicides "jumping under moving object" (i.e. rail or road vehicle in motion)

Other major reasons of accidents: trespassing – crossing of track against red signal or barriers, crossing of rail track/shortcut at prohibited places, shortcut along track; rare cases of falling out of unlocked & unsecured coach doors