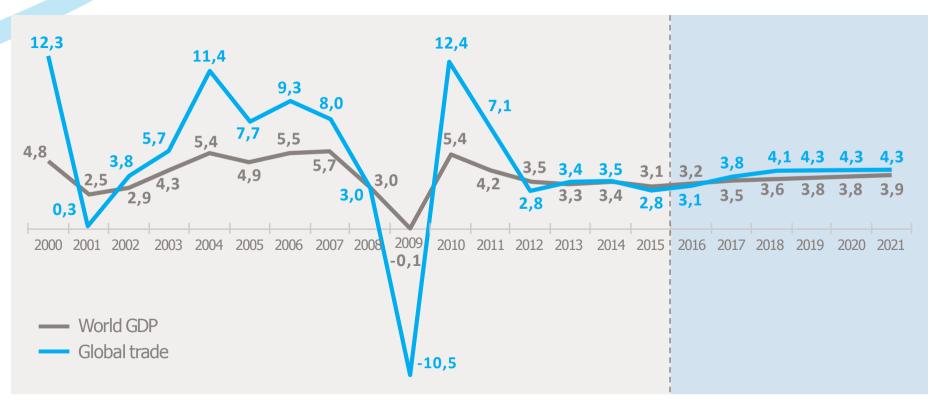

## Faster growth of global trade is a driver for development of a transport system

Volume of transit container cargo transportation on the route China – Europe – China, 2014-2015