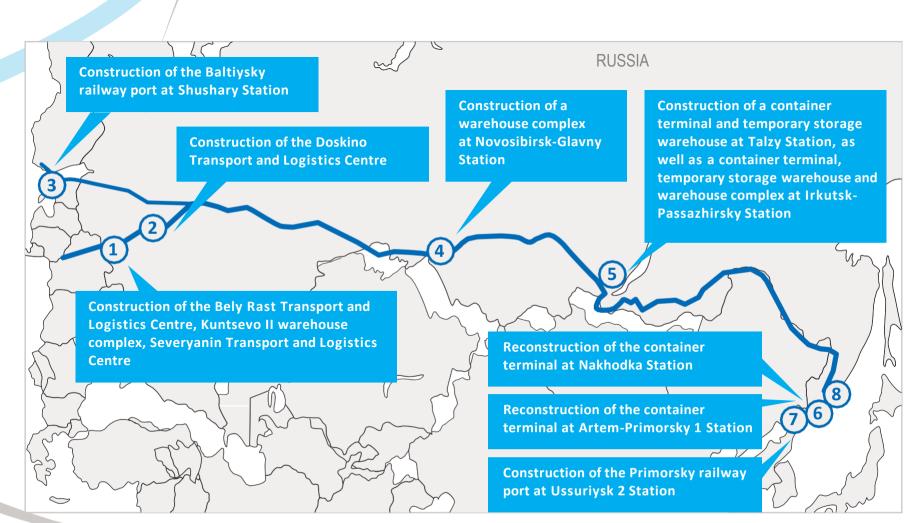

of global trade is a driver for development of a transport system

Volume of transit container cargo transportation on the route China – Europe – China, 2014-2015





#### **Opportunities for railway transport:**

Efficient usage of the territory of the country and application of preferential advantages of integration processes on the Eurasian domain



## Dynamics of International Transportation on the Trans-Siberian Railway in 2010-2015





Stone Coal

Timber

Iron

Oil Freight

fertilizers

Other goods

Various Ores

Paper, incl. cellulose

### **Dynamics of International Transportation** on the Trans-Siberian Railway in 2010-2015





## Development of the Trans-Siberian Railway and the Baikal-Amur Mainline





## Terminal and Warehouse Infrastructure on the Trans-Siberian Railway





# Mechanisms for increasing efficiency of the railway transport

#### Key principles of railway operation:



efficient operation



commercial attractiveness for customers



beneficial conditions for cargo transit across the Russianterritory





improving technology of cargo transportation



classification and specialization of railway lines



favorable transit routes



development of heavy haul transportation



improving parameters of infrastructure operation (increasing speed and safety ofdelivery)



improving tariffs for transportation of foreign trade and transit cargo



harmonizing international railway law, reducing customs barriers, increasing quality of provided services



#### **The Baikal Shuttle Transport Product**



1-2 days 25-27 days

Point of shipment FOB Dest