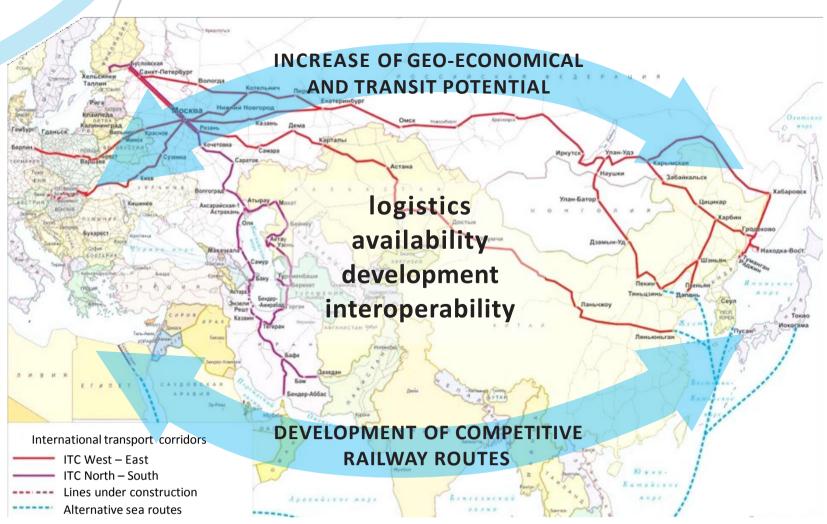

chnology of cargo transportation



classification and specialization of railway lines



favorable transit routes



development of heavy haul transportation



improving parameters of infrastructure operation (increasing speed and safety ofdelivery)



improving tariffs for transportation of foreign trade and transit cargo



harmonizing international railway law, reducing customs barriers, increasing quality of provided services



#### **The Baikal Shuttle Transport Product**



1-2 days 25-27 days

Point of shipment FOB Destination point

The product provides "door-to-door" freight transportation services,
Focusing on a clear frequency and accuracy of delivery time





### **Annual TSR Digest**











# Creation of efficient infrastructure facilitates increase transit potential





# Cooperation with International organizations