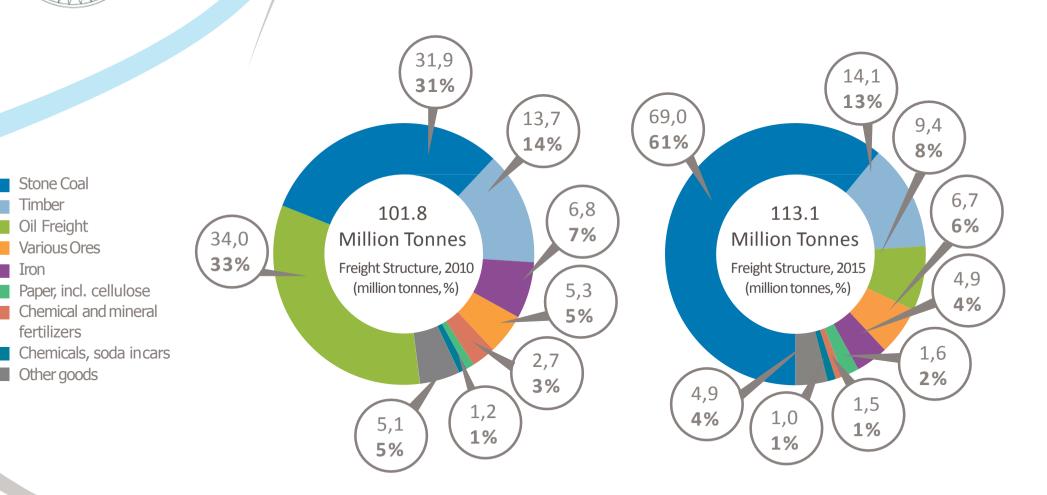

## Dynamics of International Transportation on the Trans-Siberian Railway in 2010-2015

Stone Coal

Timber

Iron

Oil Freight

fertilizers

Other goods

Various Ores

Paper, incl. cellulose

### **Dynamics of International Transportation** on the Trans-Siberian Railway in 2010-2015