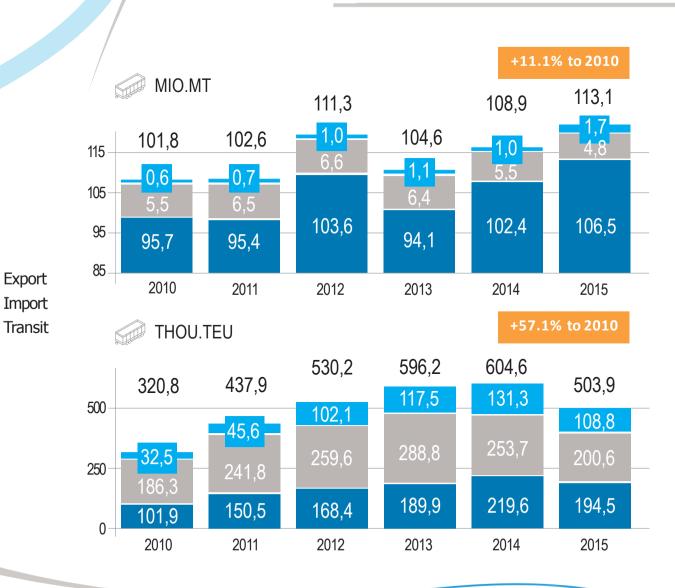

## Dynamics of International Transportation on the Trans-Siberian Railway in 2010-2015

Stone Coal

Timber

Iron

Oil Freight

fertilizers

Other goods

Various Ores

### **Dynamics of International Transportation** on the Trans-Siberian Railway in 2010-2015