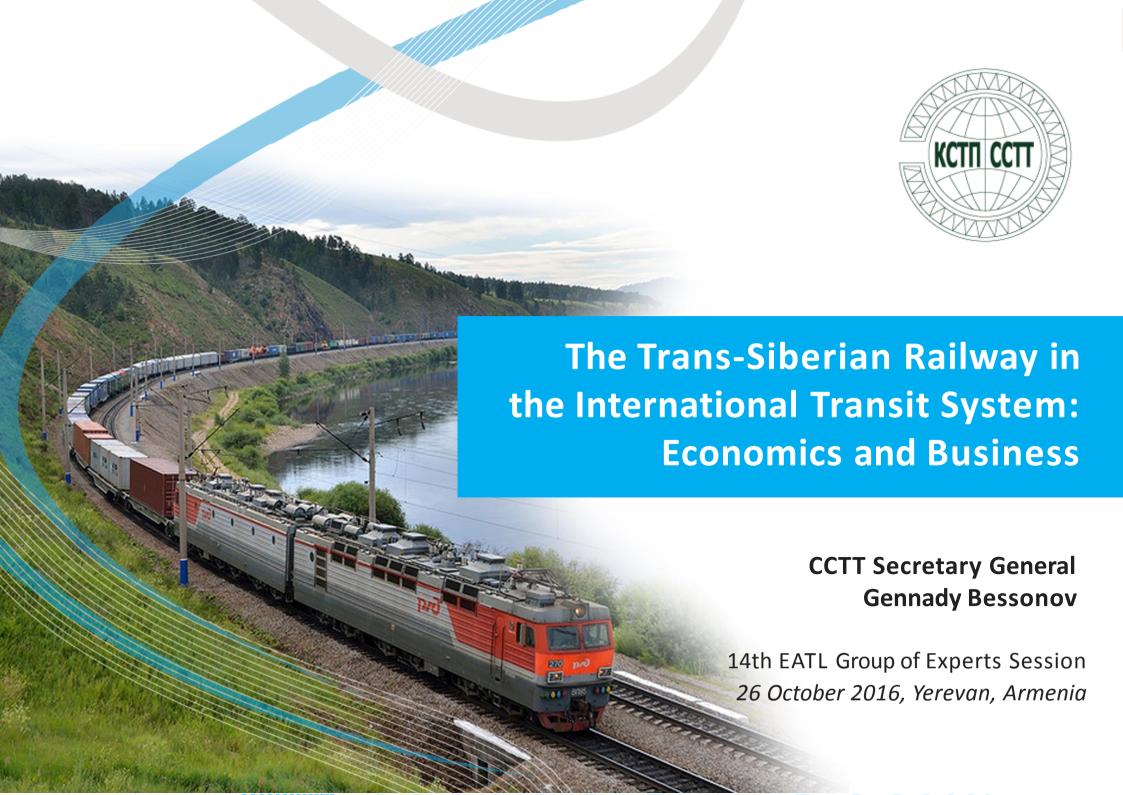

## Faster growth of global trade is a driver for development of a transport system

Growth rate of the world GDP and global trade, %