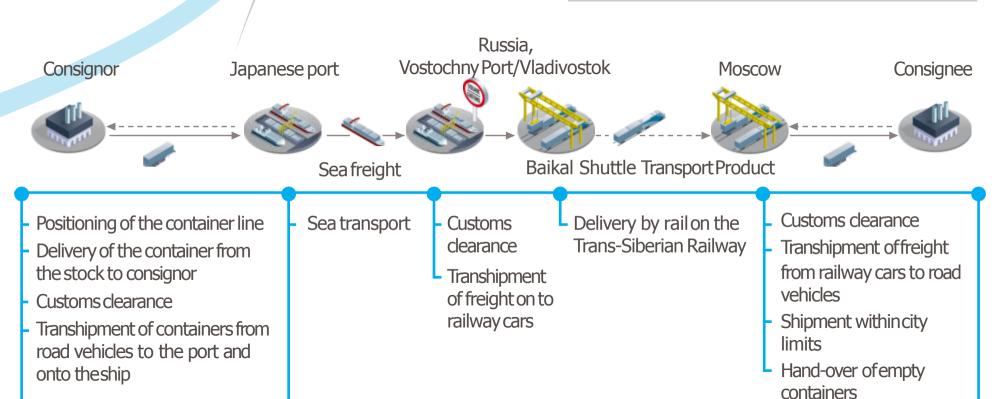

#### **The Baikal Shuttle Transport Product**

1-2 days 25-27 days

Point of shipment FOB Destination point

The product provides "door-to-door" freight transportation services,
Focusing on a clear frequency and accuracy of delivery time