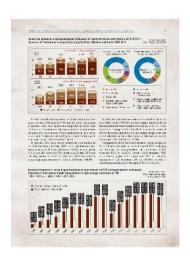

## Faster growth of global trade is a driver for development of a transport system

Growth rate of the world GDP and global trade, %

## Faster growth of global trade is a driver for development of a transport system

Volume of transit container cargo transportation on the route China – Europe – China, 2014-2015