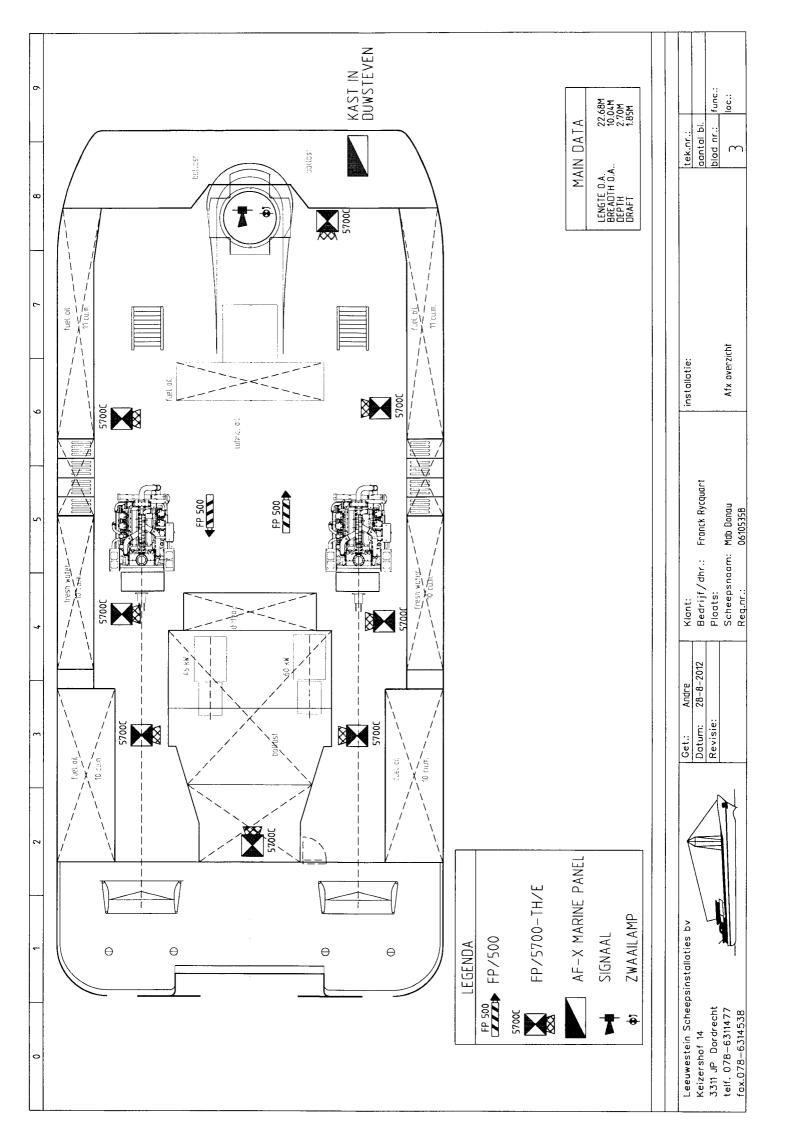

Special authorizations, derogations and equivalents

English

24 August 2016

Addendum to ECE/TRANS/WP.15/AC.2/2016/48 - Request for a temporary derogation for the pusher vessel "DONAU" (06105358) for the use of a dry aerosol generating fire extinguishing system (Fire Pro)

ENI 06105350