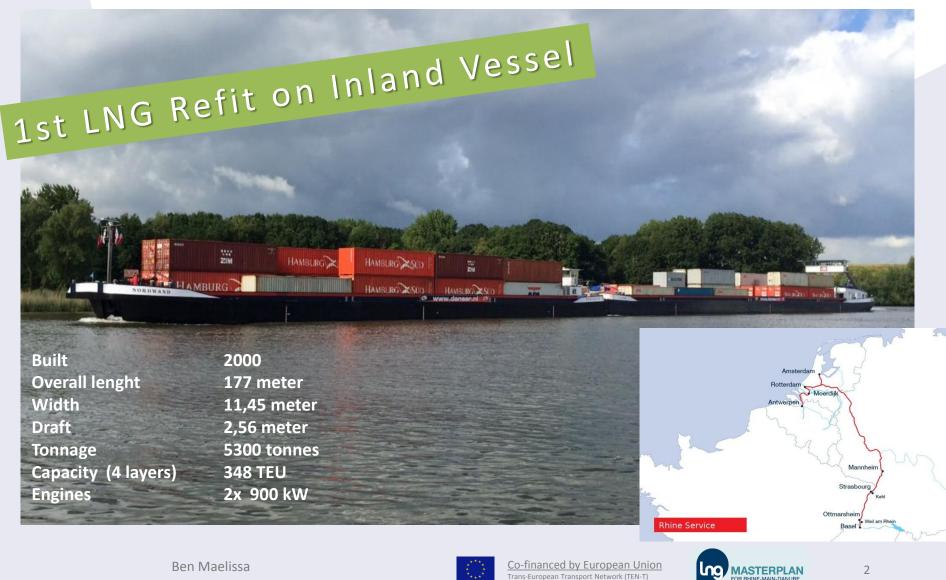

# LNG REFIT "EIGER – NORDWAND"

Ben Maelissa, 26 August 2014



Co-financed by European Union Trans-European Transport Network (TEN-T)



## Vessel particulars "Eiger-Nordwand"





#### **Project Targets**

- Meet customer demand; green transportation
- Meet upcoming legislation by ports and governments
- Meet Danser Group strategy: Frontrunner in clean & safe transportation
- Emission meeting (expected) CCR4 requirements
- Pilot for LNG refit on 4 more container vessels

#### How:

- Installation Dual-Fuel propulsion system (Wärtsilä Engine, Tank/ Coldbox)
- Increased performance; fully redundant
- Safety leading parameter in overall design











3

### **REFIT Arrangement**



- Proven design of all major components, based on multiple years of experience
- Dual-Fuel Engine: automatic switch over to gasoil in case of failure/ alarm
- Dual-Fuel Engine: designed for LNG as main fuel (minimum 95%)
- Dual-Fuel Engine with a/o double wall piping; gas safe Machiner