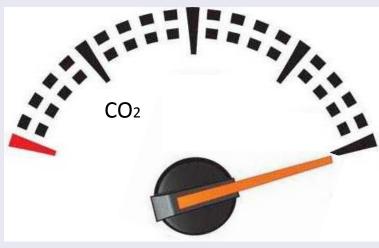

## First Estimate Reduction of Emissions

Rotterdam – Basel route

#### **Container truck - EURO VI**