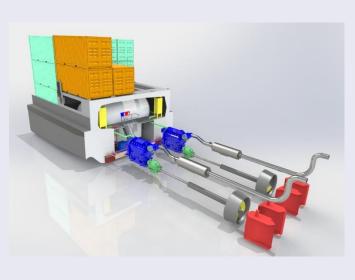

#### How:

- Installation Dual-Fuel propulsion system (Wärtsilä Engine, Tank/ Coldbox)
- Increased performance; fully redundant
- Safety leading parameter in overall design

3

### **REFIT Arrangement**

- Proven design of all major components, based on multiple years of experience
- Dual-Fuel Engine: automatic switch over to gasoil in case of failure/ alarm
- Dual-Fuel Engine: designed for LNG as main fuel (minimum 95%)
- Dual-Fuel Engine with a/o double wall piping; gas safe Machinery Room !
- Gas detection and auto shut down of main LNG valve
- Double redundant ventilation
- Trained crew & management