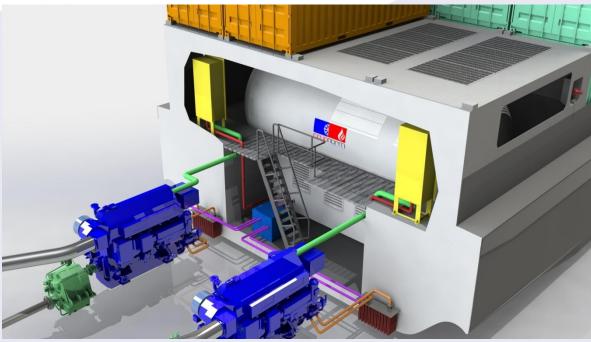

#### How:

- Installation Dual-Fuel propulsion system (Wärtsilä Engine, Tank/ Coldbox)
- Increased performance; fully redundant
- Safety leading parameter in overall design

3

### **REFIT Arrangement**

- Proven design of all major components, based on multiple years of experience
- Dual-Fuel Engine: automatic switch over to gasoil in case of failure/ alarm
- Dual-Fuel Engine: designed for LNG as main fuel (minimum 95%)
- Dual-Fuel Engine with a/o double wall piping; gas safe Machinery Room !
- Gas detection and auto shut down of main LNG valve
- Double redundant ventilation
- Trained crew & management