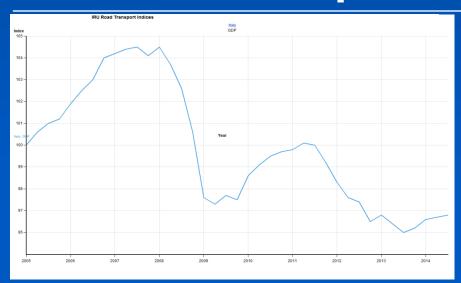

# EU and OECD – double dip recession confirmed

# North – South Divide Deep recession in the South