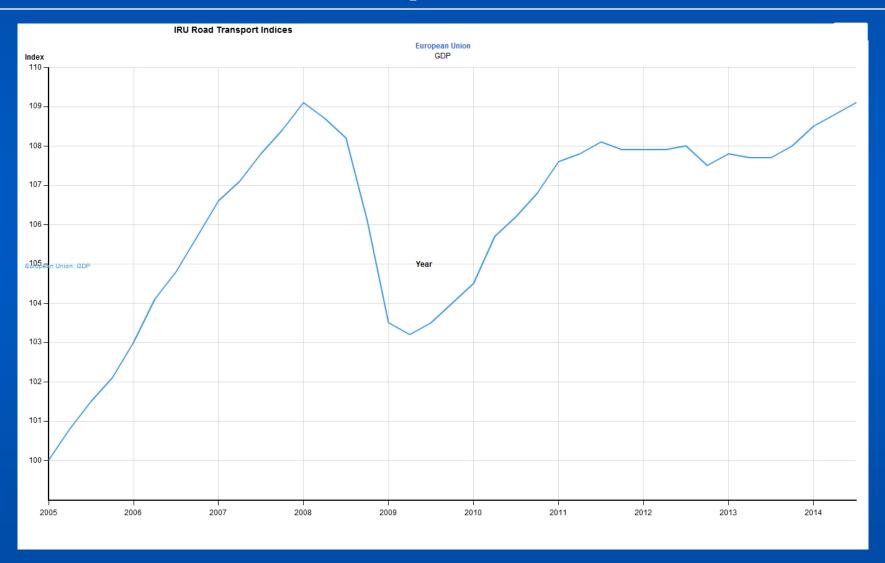

# EU and OECD – double dip recession confirmed

## North – South Divide North ekes out growth

# Transport Volume EU - below pre-crisis BRIC & TRACECA - above pre-crisis