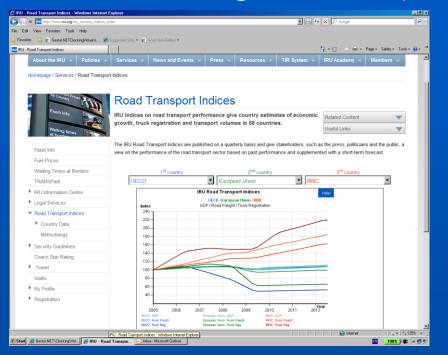

### **Data Source**

IRU Road
Transport Indices

(GDP, transported t., vehicle registrations)

# EU and OECD – double dip recession confirmed