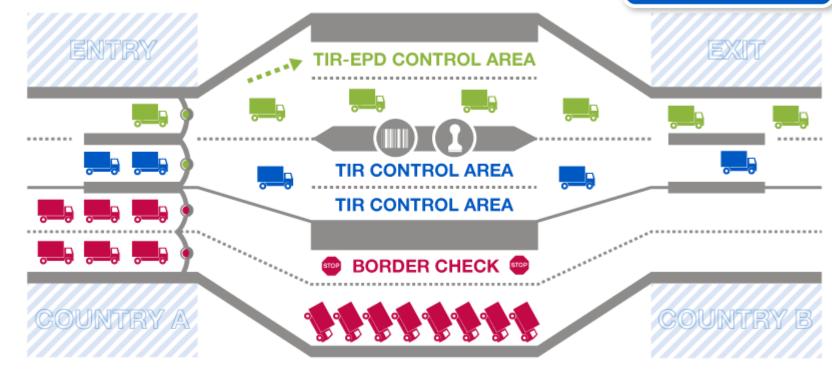

## **TIR-EPD Green Lanes blueprint**

Reduce border waiting times, facilitate trade, increase risk management efficiency, improve Customs controls, secure trade and transport!