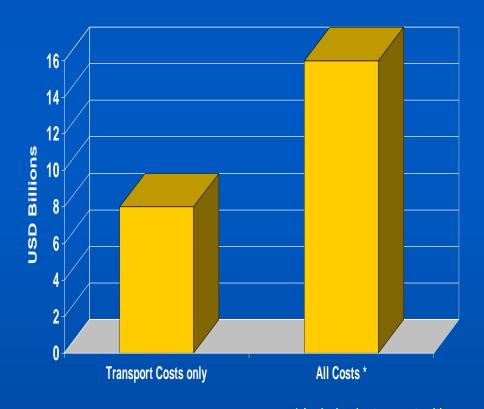

# Any penalty on road transport is an even greater penalty on the economy as a whole!

<sup>\*</sup> Includes lost opportunities