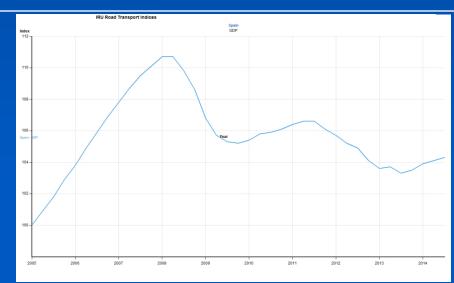

# North – South Divide Deep recession in the South

## North – South Divide North ekes out growth