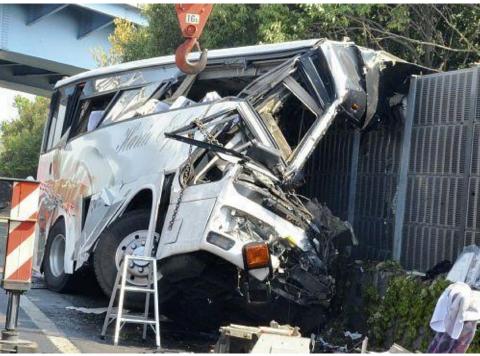

### Traffic Accidents caused by the lane departure

- Example of No.8 -

Fatalities 7

Injured Person 38