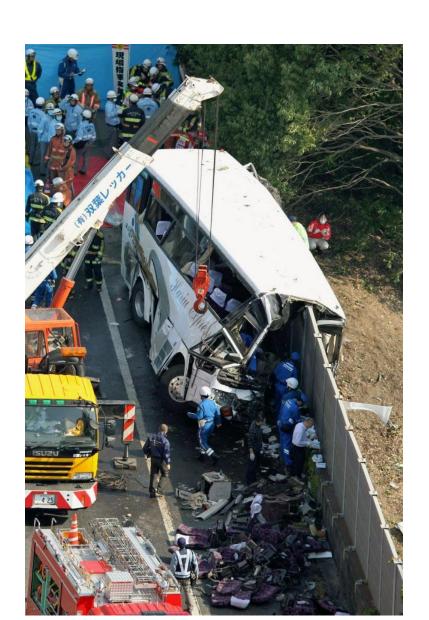

### Traffic Accidents caused by the lane departure

- Example of No.8 -

Fatalities 7

Injured Person 38