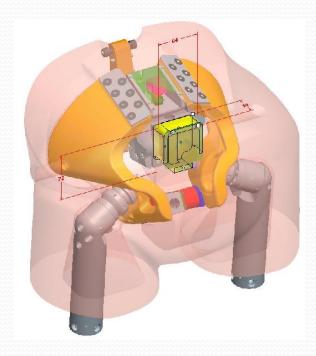

- Design Issues
  - Interference between lower abdominal rib and pelvis flesh (same as 50<sup>th</sup> male)

- Design Issues (cont'd)
  - Pelvis contacts lower spine bracket

|                   | 2010 |            |            | 2011 |    |    |    | 2012 |    |    |    | 2013 |    |    |    |    |
|-------------------|------|------------|------------|------|----|----|----|------|----|----|----|------|----|----|----|----|
| Item              | Q1   | Q2         | Q3         | Q4   | Q1 | Q2 | Q3 | Q4   | Q1 | Q2 | Q3 | Q4   | Q1 | Q2 | Q3 | Q4 |
| Receive Dummies   |      | $\diamond$ | $\diamond$ |      |    |    |    |      |    |    |    |      |    |    |    |    |
| Certification     |      |            |            |      |    |    |    |      |    |    |    |      |    |    |    |    |
| Injury Criteria   |      |            |            |      |    |    |    |      |    |    |    |      |    |    |    |    |
| Acq Add'l Dummies |      |            |            |      |    |    |    |      |    |    |    |      |    |    |    |    |
| Biofidelity       |      |            |            |      |    |    |    |      |    |    |    |      |    |    |    |    |
| R & R             |      |            |            |      |    |    |    |      |    |    |    |      |    |    |    |    |
| Durability        |      |            |            |      |    |    |    |      |    |    |    |      |    |    |    |    |
| PADI              |      |            |            |      |    |    |    |      |    |    |    |      |    |    |    |    |
| Drawing Package   |      |            |            |      |    |    |    |      |    |    |    |      |    |    |    |    |
| Research Complete |      |            |            |      |    |    |    |      |    |    |    |      |    |    |    |    |